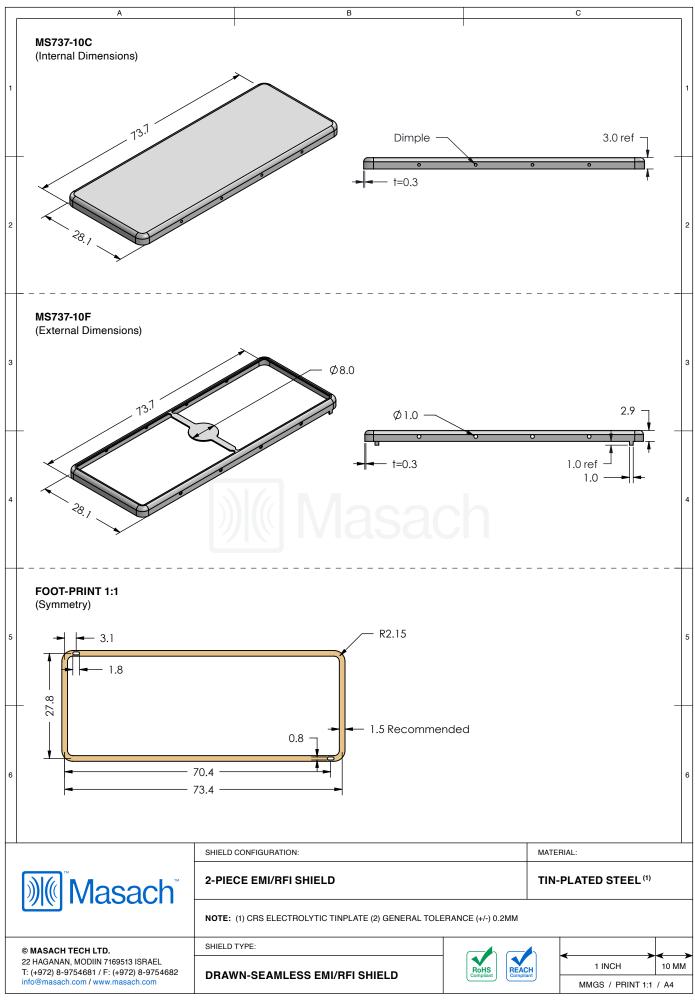

## \*OPTIONAL SHIELD CONFIGURATIONS

| ITEM P/N     | ITEM DESCRIPTION                    | MATERIAL         |
|--------------|-------------------------------------|------------------|
| MS737-10C    | 2-PIECE EMI/RFI SHIELD <b>COVER</b> | TIN-PLATED STEEL |
| MS737-10F    | 2-PIECE EMI/RFI SHIELD <b>FRAME</b> | TIN-PLATED STEEL |
| MS737-10S    | 1-PIECE EMI/RFI <b>SHIELD</b>       | TIN-PLATED STEEL |
| MS737-10C-NS | 2-PIECE EMI/RFI SHIELD <b>COVER</b> | NICKEL-SILVER    |
| MS737-10F-NS | 2-PIECE EMI/RFI SHIELD <b>FRAME</b> | NICKEL-SILVER    |
| MS737-10S-NS | 1-PIECE EMI/RFI <b>SHIELD</b>       | NICKEL-SILVER    |

TIN-PLATED STEEL: CRS ELECTROLYTIC TINPLATE NICKEL-SILVER: UNS C77000 / UNS C73500

| <b>Masach</b> <sup>™</sup>                                                                                                       | SHIELD CONFIGURATION: |                        | MATER | IIAL:           |        |
|----------------------------------------------------------------------------------------------------------------------------------|-----------------------|------------------------|-------|-----------------|--------|
|                                                                                                                                  |                       |                        |       |                 |        |
| © MASACH TECH LTD.  22 HAGANAN, MODIIN 7169513 ISRAEL T: (+972) 8-9754681 / F: (+972) 8-9754682 info@masach.com / www.masach.com | SHIELD TYPE:          |                        | 5     |                 |        |
|                                                                                                                                  |                       | RoHS<br>Compliant Comp | н     | 1 INCH          | 10 MM  |
|                                                                                                                                  |                       | Compliant              | nt    | MMGS / PRINT 1: | 1 / A4 |