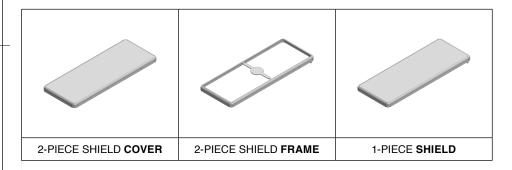

## \*OPTIONAL SHIELD CONFIGURATIONS

| ITEM P/N     | ITEM DESCRIPTION                    | MATERIAL         |
|--------------|-------------------------------------|------------------|
| MS737-10C    | 2-PIECE EMI/RFI SHIELD <b>COVER</b> | TIN-PLATED STEEL |
| MS737-10F    | 2-PIECE EMI/RFI SHIELD <b>FRAME</b> | TIN-PLATED STEEL |
| MS737-10S    | 1-PIECE EMI/RFI <b>SHIELD</b>       | TIN-PLATED STEEL |
| MS737-10C-NS | 2-PIECE EMI/RFI SHIELD <b>COVER</b> | NICKEL-SILVER    |
| MS737-10F-NS | 2-PIECE EMI/RFI SHIELD <b>FRAME</b> | NICKEL-SILVER    |
| MS737-10S-NS | 1-PIECE EMI/RFI <b>SHIELD</b>       | NICKEL-SILVER    |