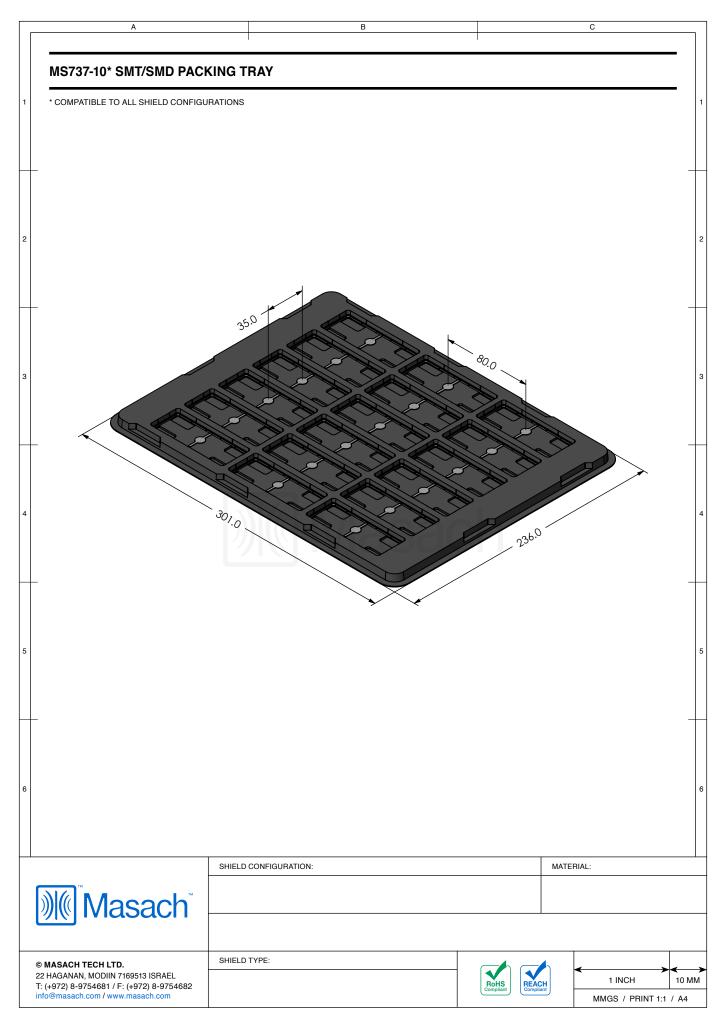

## MS737-10\*

## \*OPTIONAL SHIELD CONFIGURATIONS

| ITEM P/N     | ITEM DESCRIPTION                    | MATERIAL         |
|--------------|-------------------------------------|------------------|
| MS737-10C    | 2-PIECE EMI/RFI SHIELD <b>COVER</b> | TIN-PLATED STEEL |
| MS737-10F    | 2-PIECE EMI/RFI SHIELD <b>FRAME</b> | TIN-PLATED STEEL |
| MS737-10S    | 1-PIECE EMI/RFI <b>SHIELD</b>       | TIN-PLATED STEEL |
| MS737-10C-NS | 2-PIECE EMI/RFI SHIELD <b>COVER</b> | NICKEL-SILVER    |
| MS737-10F-NS | 2-PIECE EMI/RFI SHIELD <b>FRAME</b> | NICKEL-SILVER    |
| MS737-10S-NS | 1-PIECE EMI/RFI <b>SHIELD</b>       | NICKEL-SILVER    |