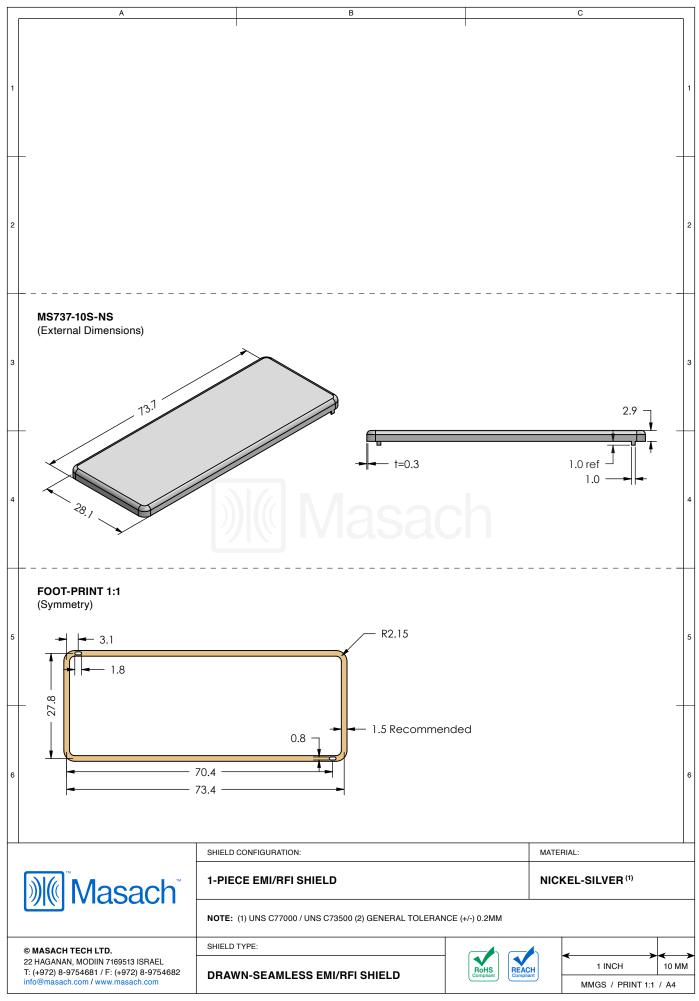

## \*OPTIONAL SHIELD CONFIGURATIONS

| ITEM P/N     | ITEM DESCRIPTION                    | MATERIAL         |
|--------------|-------------------------------------|------------------|
| MS737-10C    | 2-PIECE EMI/RFI SHIELD <b>COVER</b> | TIN-PLATED STEEL |
| MS737-10F    | 2-PIECE EMI/RFI SHIELD <b>FRAME</b> | TIN-PLATED STEEL |
| MS737-10S    | 1-PIECE EMI/RFI <b>SHIELD</b>       | TIN-PLATED STEEL |
| MS737-10C-NS | 2-PIECE EMI/RFI SHIELD <b>COVER</b> | NICKEL-SILVER    |
| MS737-10F-NS | 2-PIECE EMI/RFI SHIELD <b>FRAME</b> | NICKEL-SILVER    |
| MS737-10S-NS | 1-PIECE EMI/RFI <b>SHIELD</b>       | NICKEL-SILVER    |

TIN-PLATED STEEL: CRS ELECTROLYTIC TINPLATE NICKEL-SILVER: UNS C77000 / UNS C73500

| <b>Masach</b> <sup>™</sup>                                                                                                       | SHIELD CONFIGURATION: |                        | MATER | IIAL:           |        |
|----------------------------------------------------------------------------------------------------------------------------------|-----------------------|------------------------|-------|-----------------|--------|
|                                                                                                                                  |                       |                        |       |                 |        |
| © MASACH TECH LTD.  22 HAGANAN, MODIIN 7169513 ISRAEL T: (+972) 8-9754681 / F: (+972) 8-9754682 info@masach.com / www.masach.com | SHIELD TYPE:          |                        | 5     |                 |        |
|                                                                                                                                  |                       | RoHS<br>Compliant Comp | н     | 1 INCH          | 10 MM  |
|                                                                                                                                  |                       | Compliant              | nt    | MMGS / PRINT 1: | 1 / A4 |