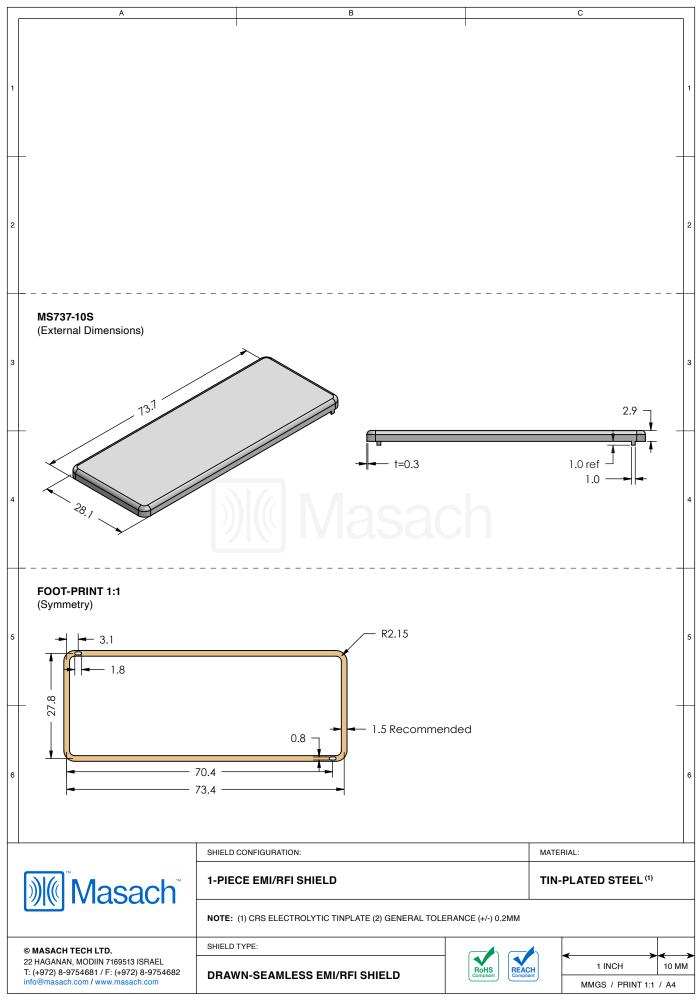

## \*OPTIONAL SHIELD CONFIGURATIONS

| ITEM P/N     | ITEM DESCRIPTION                    | MATERIAL         |
|--------------|-------------------------------------|------------------|
| MS737-10C    | 2-PIECE EMI/RFI SHIELD <b>COVER</b> | TIN-PLATED STEEL |
| MS737-10F    | 2-PIECE EMI/RFI SHIELD <b>FRAME</b> | TIN-PLATED STEEL |
| MS737-10S    | 1-PIECE EMI/RFI <b>SHIELD</b>       | TIN-PLATED STEEL |
| MS737-10C-NS | 2-PIECE EMI/RFI SHIELD <b>COVER</b> | NICKEL-SILVER    |
| MS737-10F-NS | 2-PIECE EMI/RFI SHIELD <b>FRAME</b> | NICKEL-SILVER    |
| MS737-10S-NS | 1-PIECE EMI/RFI <b>SHIELD</b>       | NICKEL-SILVER    |

TIN-PLATED STEEL: CRS ELECTROLYTIC TINPLATE NICKEL-SILVER: UNS C77000 / UNS C73500

| <b>Masach</b> <sup>™</sup>                                                                                                       | SHIELD CONFIGURATION: |                        | MATER | IIAL:           |        |
|----------------------------------------------------------------------------------------------------------------------------------|-----------------------|------------------------|-------|-----------------|--------|
|                                                                                                                                  |                       |                        |       |                 |        |
| © MASACH TECH LTD.  22 HAGANAN, MODIIN 7169513 ISRAEL T: (+972) 8-9754681 / F: (+972) 8-9754682 info@masach.com / www.masach.com | SHIELD TYPE:          |                        | 5     |                 |        |
|                                                                                                                                  |                       | RoHS<br>Compliant Comp | н     | 1 INCH          | 10 MM  |
|                                                                                                                                  |                       | Compliant              | nt    | MMGS / PRINT 1: | 1 / A4 |