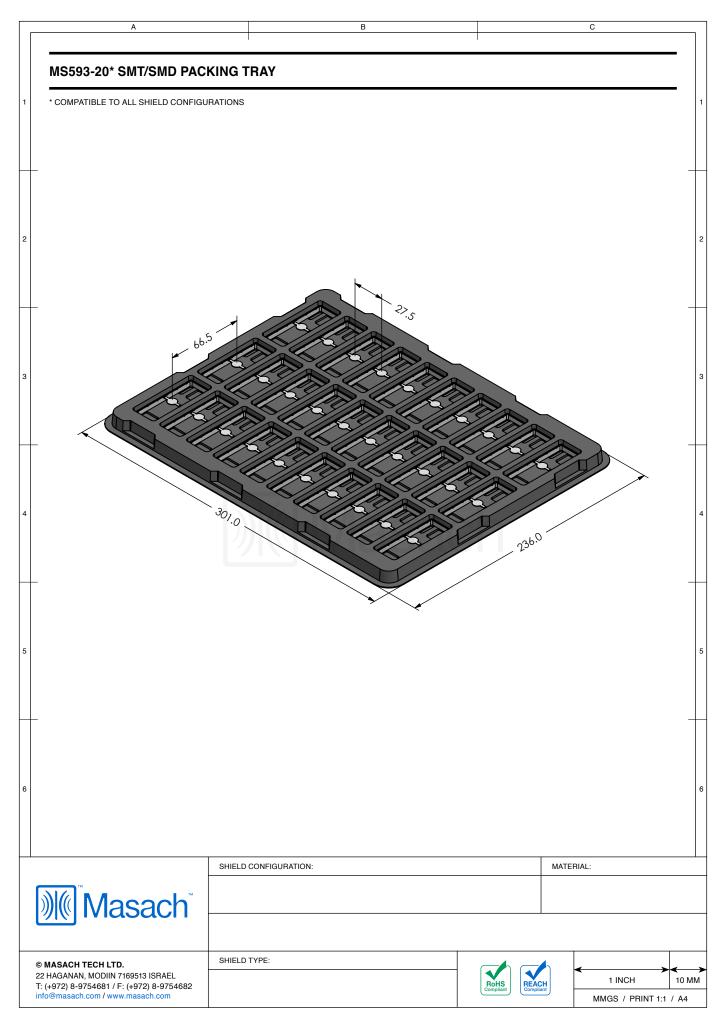

|                       |                      |                       |
| © MASACH TECH LTD.  22 HAGANAN, MODIIN 7169513 ISRAEL T: (+972) 8-9754681 / F: (+972) 8-9754682 info@masach.com / www.masach.com | SHIELD TYPE:          |                      |                       |
|                                                                                                                                  |                       | RoHS REACH Compliant | 1 INCH 10 MM          |
|                                                                                                                                  |                       | Compliant            | MMGS / PRINT 1:1 / A4 |