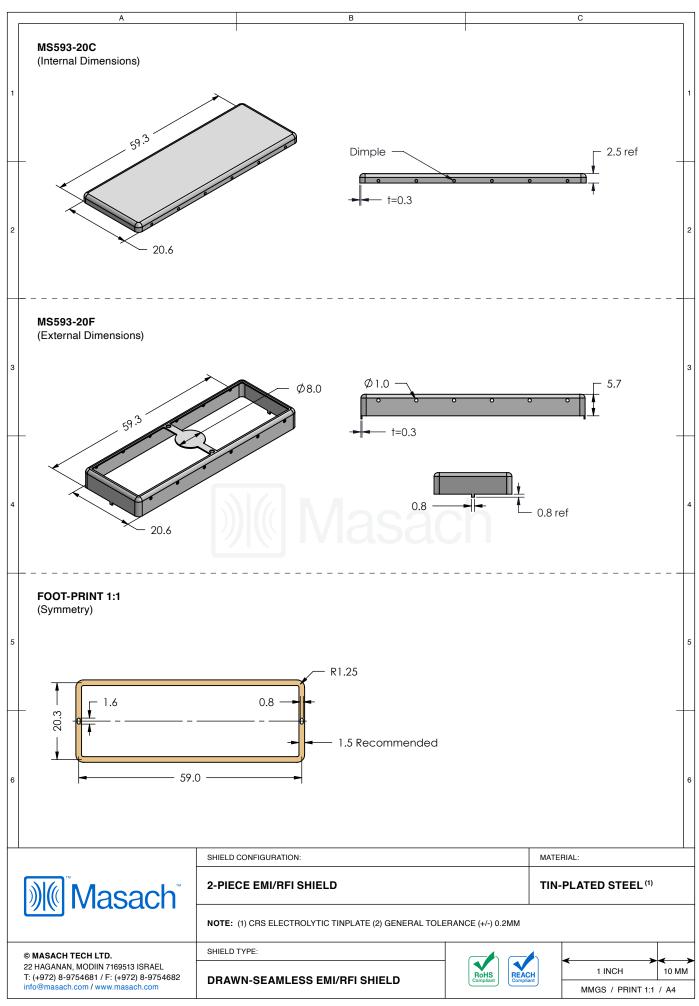

## \*OPTIONAL SHIELD CONFIGURATIONS

| ITEM P/N     | ITEM DESCRIPTION                    | MATERIAL         |
|--------------|-------------------------------------|------------------|
| MS593-20C    | 2-PIECE EMI/RFI SHIELD COVER        | TIN-PLATED STEEL |
| MS593-20F    | 2-PIECE EMI/RFI SHIELD <b>FRAME</b> | TIN-PLATED STEEL |
| MS593-20S    | 1-PIECE EMI/RFI <b>SHIELD</b>       | TIN-PLATED STEEL |
| MS593-20C-NS | 2-PIECE EMI/RFI SHIELD COVER        | NICKEL-SILVER    |
| MS593-20F-NS | 2-PIECE EMI/RFI SHIELD <b>FRAME</b> | NICKEL-SILVER    |
| MS593-20S-NS | 1-PIECE EMI/RFI <b>SHIELD</b>       | NICKEL-SILVER    |