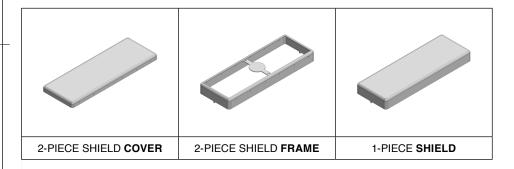

## \*OPTIONAL SHIELD CONFIGURATIONS

| ITEM P/N     | ITEM DESCRIPTION                    | MATERIAL         |
|--------------|-------------------------------------|------------------|
| MS593-20C    | 2-PIECE EMI/RFI SHIELD COVER        | TIN-PLATED STEEL |
| MS593-20F    | 2-PIECE EMI/RFI SHIELD <b>FRAME</b> | TIN-PLATED STEEL |
| MS593-20S    | 1-PIECE EMI/RFI <b>SHIELD</b>       | TIN-PLATED STEEL |
| MS593-20C-NS | 2-PIECE EMI/RFI SHIELD COVER        | NICKEL-SILVER    |
| MS593-20F-NS | 2-PIECE EMI/RFI SHIELD <b>FRAME</b> | NICKEL-SILVER    |
| MS593-20S-NS | 1-PIECE EMI/RFI <b>SHIELD</b>       | NICKEL-SILVER    |