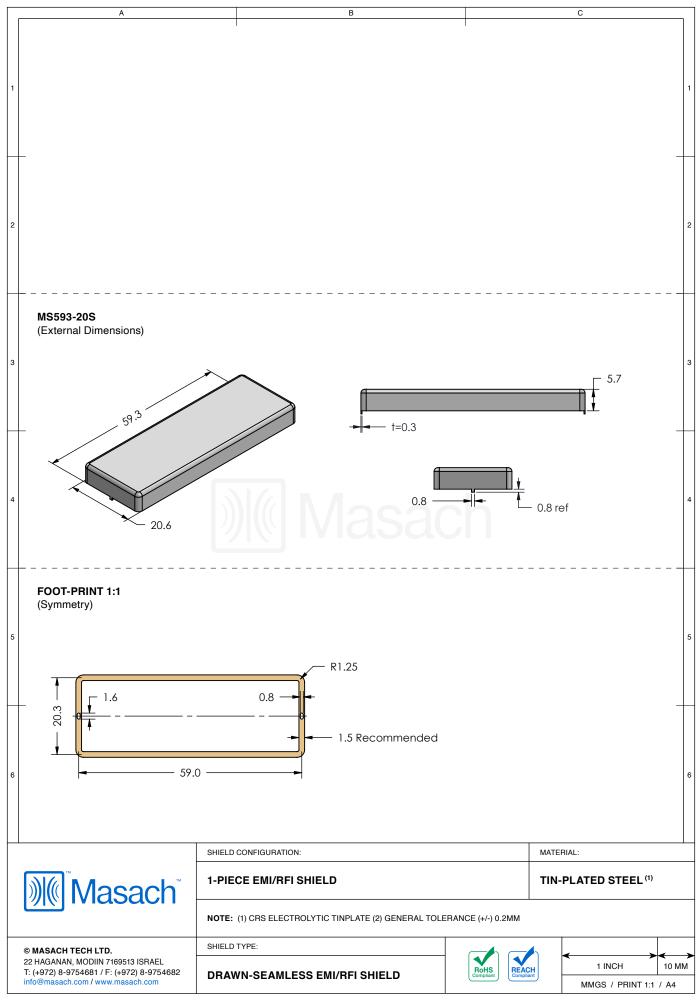

## \*OPTIONAL SHIELD CONFIGURATIONS

| ITEM P/N     | ITEM DESCRIPTION                    | MATERIAL         |
|--------------|-------------------------------------|------------------|
| MS593-20C    | 2-PIECE EMI/RFI SHIELD COVER        | TIN-PLATED STEEL |
| MS593-20F    | 2-PIECE EMI/RFI SHIELD <b>FRAME</b> | TIN-PLATED STEEL |
| MS593-20S    | 1-PIECE EMI/RFI <b>SHIELD</b>       | TIN-PLATED STEEL |
| MS593-20C-NS | 2-PIECE EMI/RFI SHIELD COVER        | NICKEL-SILVER    |
| MS593-20F-NS | 2-PIECE EMI/RFI SHIELD <b>FRAME</b> | NICKEL-SILVER    |
| MS593-20S-NS | 1-PIECE EMI/RFI <b>SHIELD</b>       | NICKEL-SILVER    |