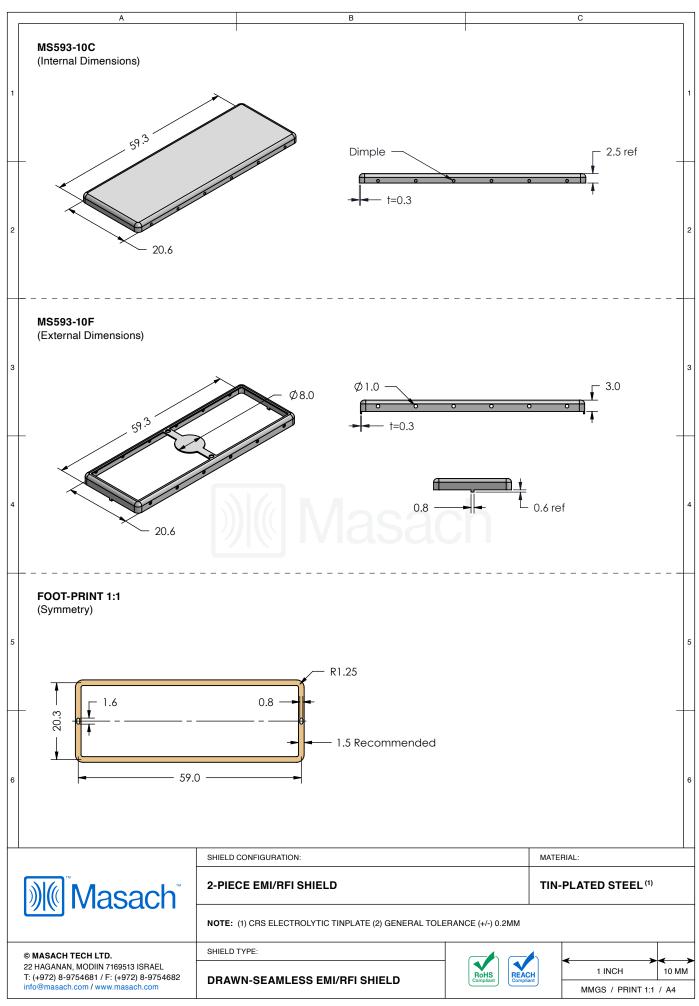

## \*OPTIONAL SHIELD CONFIGURATIONS

| ITEM P/N     | ITEM DESCRIPTION                    | MATERIAL         |
|--------------|-------------------------------------|------------------|
| MS593-10C    | 2-PIECE EMI/RFI SHIELD COVER        | TIN-PLATED STEEL |
| MS593-10F    | 2-PIECE EMI/RFI SHIELD <b>FRAME</b> | TIN-PLATED STEEL |
| MS593-10S    | 1-PIECE EMI/RFI SHIELD              | TIN-PLATED STEEL |
| MS593-10C-NS | 2-PIECE EMI/RFI SHIELD COVER        | NICKEL-SILVER    |
| MS593-10F-NS | 2-PIECE EMI/RFI SHIELD <b>FRAME</b> | NICKEL-SILVER    |
| MS593-10S-NS | 1-PIECE EMI/RFI <b>SHIELD</b>       | NICKEL-SILVER    |