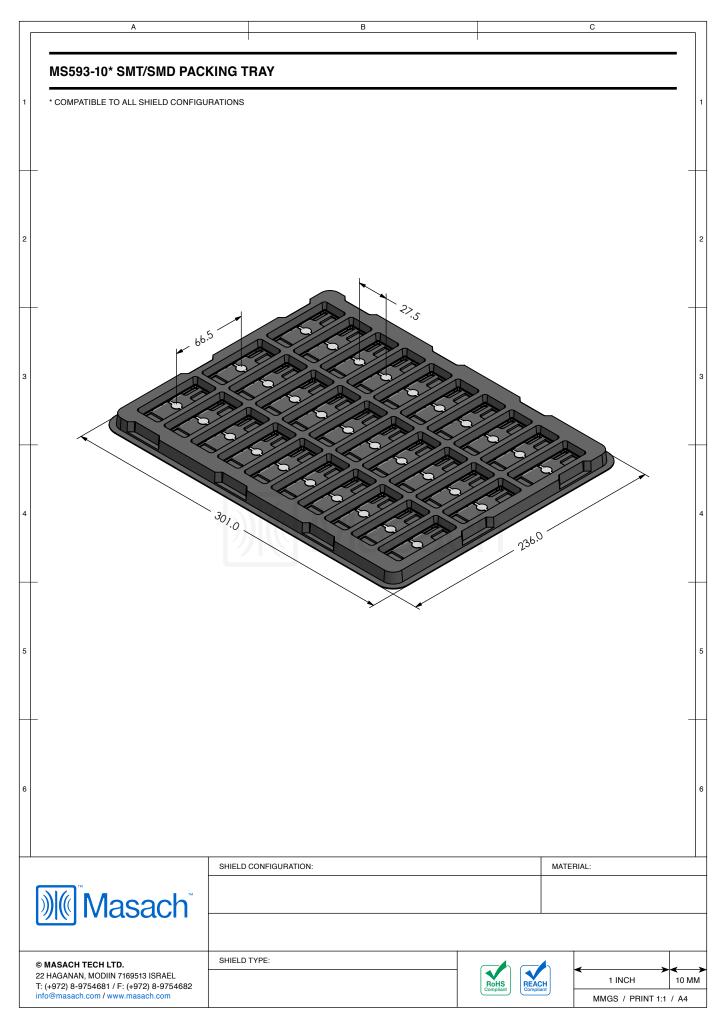

------------------|------------------|
| MS593-10C    | 2-PIECE EMI/RFI SHIELD COVER        | TIN-PLATED STEEL |
| MS593-10F    | 2-PIECE EMI/RFI SHIELD <b>FRAME</b> | TIN-PLATED STEEL |
| MS593-10S    | 1-PIECE EMI/RFI SHIELD              | TIN-PLATED STEEL |
| MS593-10C-NS | 2-PIECE EMI/RFI SHIELD COVER        | NICKEL-SILVER    |
| MS593-10F-NS | 2-PIECE EMI/RFI SHIELD <b>FRAME</b> | NICKEL-SILVER    |
| MS593-10S-NS | 1-PIECE EMI/RFI <b>SHIELD</b>       | NICKEL-SILVER    |

TIN-PLATED STEEL: CRS ELECTROLYTIC TINPLATE NICKEL-SILVER: UNS C77000 / UNS C73500

SHIELD CONFIGURATION:

MATERIAL:

© MASACH TECH LTD.
22 HAGANAN, MODIIN 7169513 ISRAEL
T: (+972) 8-9754681 / F: (+972) 8-9754682 info@masach.com / www.masach.com

MATERIAL:

SHIELD TYPE:

1 INCH
10 MM
MMGS / PRINT 1:1 / A4