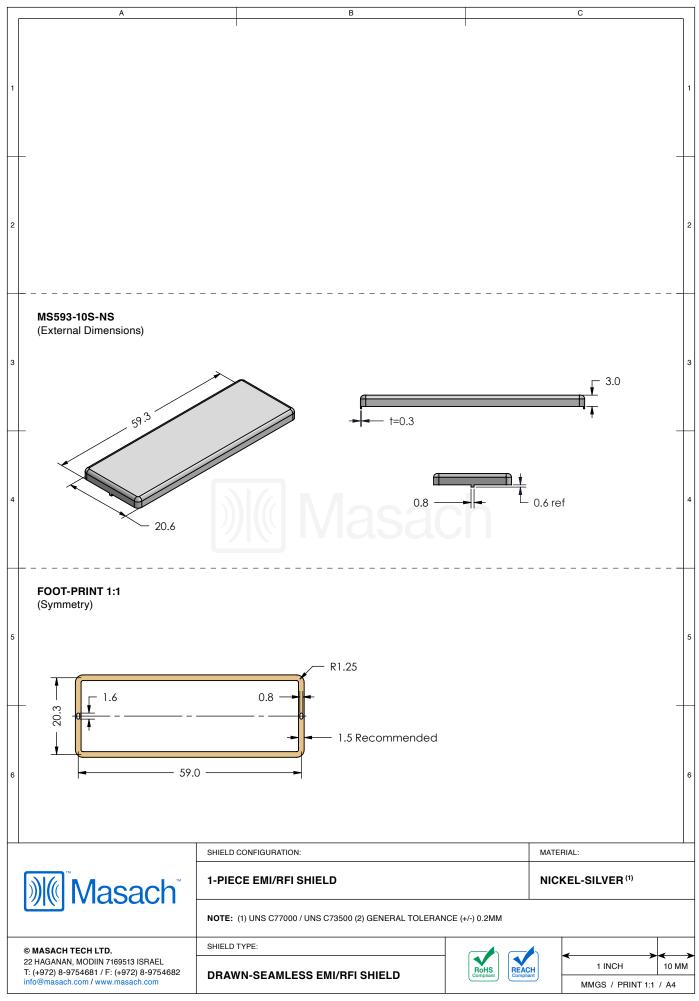

## \*OPTIONAL SHIELD CONFIGURATIONS

| ITEM P/N     | ITEM DESCRIPTION                    | MATERIAL         |
|--------------|-------------------------------------|------------------|
| MS593-10C    | 2-PIECE EMI/RFI SHIELD COVER        | TIN-PLATED STEEL |
| MS593-10F    | 2-PIECE EMI/RFI SHIELD <b>FRAME</b> | TIN-PLATED STEEL |
| MS593-10S    | 1-PIECE EMI/RFI SHIELD              | TIN-PLATED STEEL |
| MS593-10C-NS | 2-PIECE EMI/RFI SHIELD COVER        | NICKEL-SILVER    |
| MS593-10F-NS | 2-PIECE EMI/RFI SHIELD <b>FRAME</b> | NICKEL-SILVER    |
| MS593-10S-NS | 1-PIECE EMI/RFI <b>SHIELD</b>       | NICKEL-SILVER    |