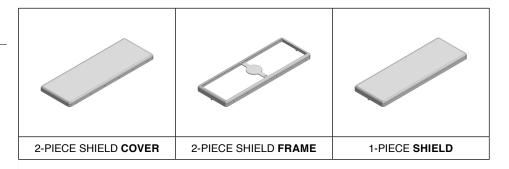

## \*OPTIONAL SHIELD CONFIGURATIONS

| ITEM P/N     | ITEM DESCRIPTION                    | MATERIAL         |
|--------------|-------------------------------------|------------------|
| MS593-10C    | 2-PIECE EMI/RFI SHIELD COVER        | TIN-PLATED STEEL |
| MS593-10F    | 2-PIECE EMI/RFI SHIELD <b>FRAME</b> | TIN-PLATED STEEL |
| MS593-10S    | 1-PIECE EMI/RFI SHIELD              | TIN-PLATED STEEL |
| MS593-10C-NS | 2-PIECE EMI/RFI SHIELD COVER        | NICKEL-SILVER    |
| MS593-10F-NS | 2-PIECE EMI/RFI SHIELD <b>FRAME</b> | NICKEL-SILVER    |
| MS593-10S-NS | 1-PIECE EMI/RFI <b>SHIELD</b>       | NICKEL-SILVER    |