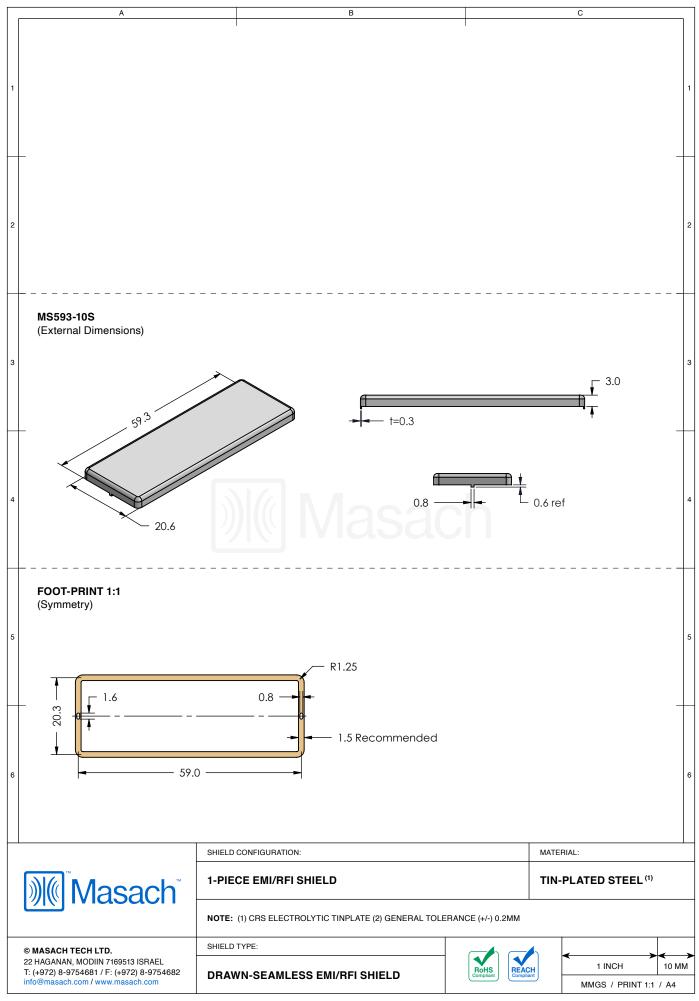

## \*OPTIONAL SHIELD CONFIGURATIONS

| ITEM P/N     | ITEM DESCRIPTION                    | MATERIAL         |
|--------------|-------------------------------------|------------------|
| MS593-10C    | 2-PIECE EMI/RFI SHIELD COVER        | TIN-PLATED STEEL |
| MS593-10F    | 2-PIECE EMI/RFI SHIELD <b>FRAME</b> | TIN-PLATED STEEL |
| MS593-10S    | 1-PIECE EMI/RFI SHIELD              | TIN-PLATED STEEL |
| MS593-10C-NS | 2-PIECE EMI/RFI SHIELD COVER        | NICKEL-SILVER    |
| MS593-10F-NS | 2-PIECE EMI/RFI SHIELD <b>FRAME</b> | NICKEL-SILVER    |
| MS593-10S-NS | 1-PIECE EMI/RFI <b>SHIELD</b>       | NICKEL-SILVER    |