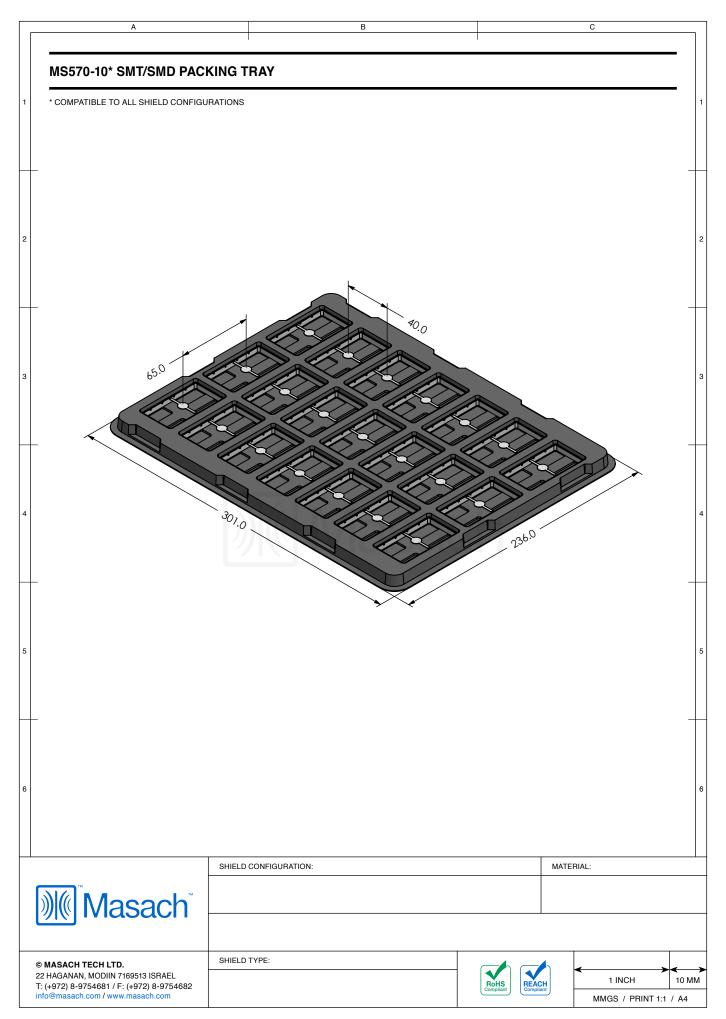

b> Masach ™                                                                                                           |                       |                   |                       |
| © MASACH TECH LTD.  22 HAGANAN, MODIIN 7169513 ISRAEL T: (+972) 8-9754681 / F: (+972) 8-9754682 info@masach.com / www.masach.com | SHIELD TYPE:          |                   |                       |
|                                                                                                                                  |                       | ROHS<br>Compliant | 1 INCH 10 MM          |
|                                                                                                                                  |                       |                   | MMGS / PRINT 1:1 / A4 |