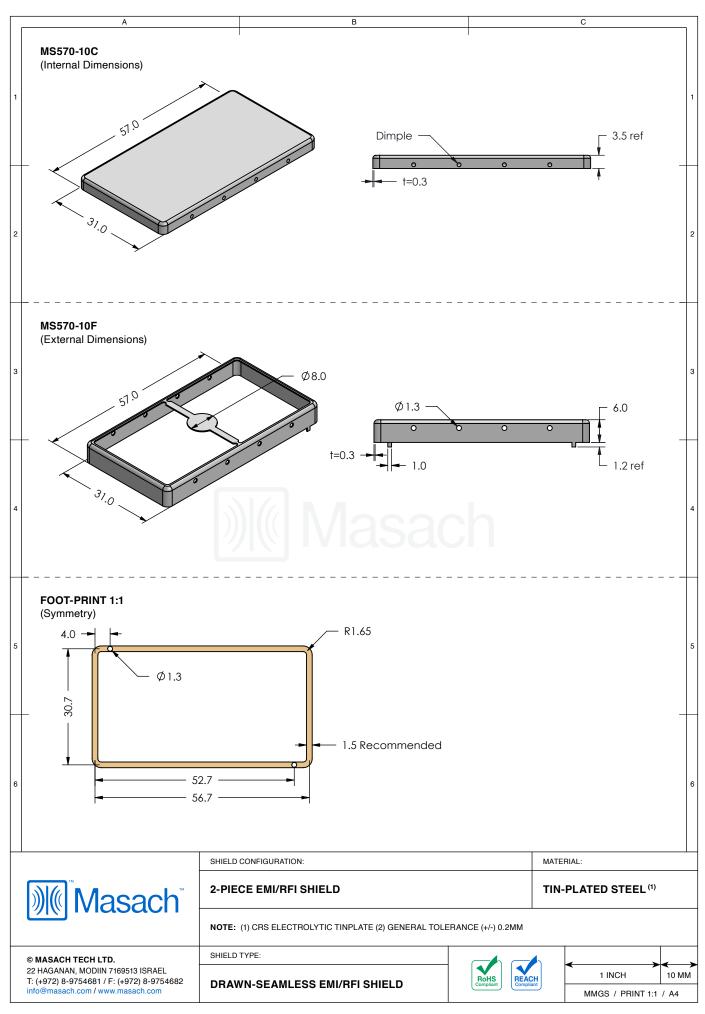

## \*OPTIONAL SHIELD CONFIGURATIONS

| ITEM P/N     | ITEM DESCRIPTION                    | MATERIAL         |
|--------------|-------------------------------------|------------------|
| MS570-10C    | 2-PIECE EMI/RFI SHIELD <b>COVER</b> | TIN-PLATED STEEL |
| MS570-10F    | 2-PIECE EMI/RFI SHIELD <b>FRAME</b> | TIN-PLATED STEEL |
| MS570-10S    | 1-PIECE EMI/RFI SHIELD              | TIN-PLATED STEEL |
| MS570-10C-NS | 2-PIECE EMI/RFI SHIELD <b>COVER</b> | NICKEL-SILVER    |
| MS570-10F-NS | 2-PIECE EMI/RFI SHIELD <b>FRAME</b> | NICKEL-SILVER    |
| MS570-10S-NS | 1-PIECE EMI/RFI SHIELD              | NICKEL-SILVER    |

TIN-PLATED STEEL: CRS ELECTROLYTIC TINPLATE NICKEL-SILVER: UNS C77000 / UNS C73500

|                                                                                                                                  | SHIELD CONFIGURATION: |                   | MATERIAL:             |
|----------------------------------------------------------------------------------------------------------------------------------|-----------------------|-------------------|-----------------------|
| <b>Masach</b> Masach ™                                                                                                           |                       |                   |                       |
| © MASACH TECH LTD.  22 HAGANAN, MODIIN 7169513 ISRAEL T: (+972) 8-9754681 / F: (+972) 8-9754682 info@masach.com / www.masach.com | SHIELD TYPE:          |                   |                       |
|                                                                                                                                  |                       | ROHS<br>Compliant | 1 INCH 10 MM          |
|                                                                                                                                  |                       |                   | MMGS / PRINT 1:1 / A4 |