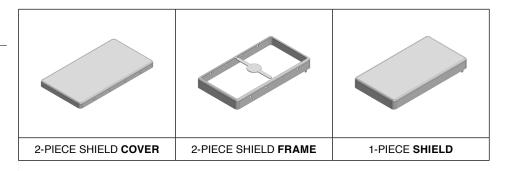

## \*OPTIONAL SHIELD CONFIGURATIONS

| ITEM P/N     | ITEM DESCRIPTION                    | MATERIAL         |
|--------------|-------------------------------------|------------------|
| MS570-10C    | 2-PIECE EMI/RFI SHIELD <b>COVER</b> | TIN-PLATED STEEL |
| MS570-10F    | 2-PIECE EMI/RFI SHIELD <b>FRAME</b> | TIN-PLATED STEEL |
| MS570-10S    | 1-PIECE EMI/RFI SHIELD              | TIN-PLATED STEEL |
| MS570-10C-NS | 2-PIECE EMI/RFI SHIELD <b>COVER</b> | NICKEL-SILVER    |
| MS570-10F-NS | 2-PIECE EMI/RFI SHIELD <b>FRAME</b> | NICKEL-SILVER    |
| MS570-10S-NS | 1-PIECE EMI/RFI SHIELD              | NICKEL-SILVER    |