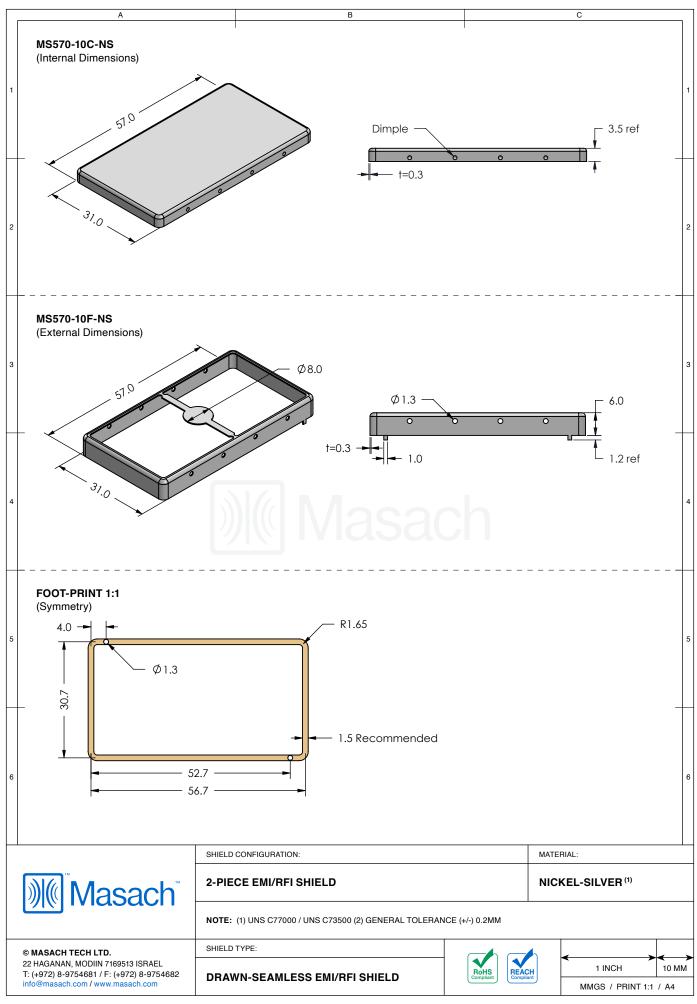

## \*OPTIONAL SHIELD CONFIGURATIONS

| ITEM P/N     | ITEM DESCRIPTION                    | MATERIAL         |
|--------------|-------------------------------------|------------------|
| MS570-10C    | 2-PIECE EMI/RFI SHIELD <b>COVER</b> | TIN-PLATED STEEL |
| MS570-10F    | 2-PIECE EMI/RFI SHIELD <b>FRAME</b> | TIN-PLATED STEEL |
| MS570-10S    | 1-PIECE EMI/RFI SHIELD              | TIN-PLATED STEEL |
| MS570-10C-NS | 2-PIECE EMI/RFI SHIELD <b>COVER</b> | NICKEL-SILVER    |
| MS570-10F-NS | 2-PIECE EMI/RFI SHIELD <b>FRAME</b> | NICKEL-SILVER    |
| MS570-10S-NS | 1-PIECE EMI/RFI SHIELD              | NICKEL-SILVER    |

TIN-PLATED STEEL: CRS ELECTROLYTIC TINPLATE NICKEL-SILVER: UNS C77000 / UNS C73500

|                                                                                                                                  | SHIELD CONFIGURATION: |                   | MATERIAL:             |
|----------------------------------------------------------------------------------------------------------------------------------|-----------------------|-------------------|-----------------------|
| <b>Masach</b> Masach ™                                                                                                           |                       |                   |                       |
| © MASACH TECH LTD.  22 HAGANAN, MODIIN 7169513 ISRAEL T: (+972) 8-9754681 / F: (+972) 8-9754682 info@masach.com / www.masach.com | SHIELD TYPE:          |                   |                       |
|                                                                                                                                  |                       | ROHS<br>Compliant | 1 INCH 10 MM          |
|                                                                                                                                  |                       |                   | MMGS / PRINT 1:1 / A4 |