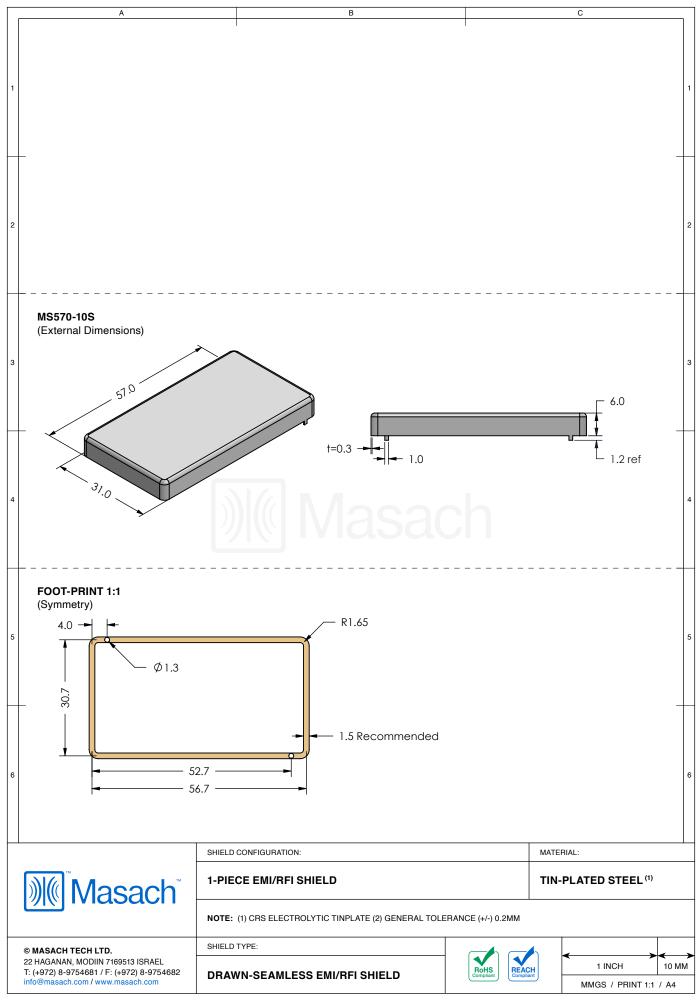

## \*OPTIONAL SHIELD CONFIGURATIONS

| ITEM P/N     | ITEM DESCRIPTION                    | MATERIAL         |
|--------------|-------------------------------------|------------------|
| MS570-10C    | 2-PIECE EMI/RFI SHIELD <b>COVER</b> | TIN-PLATED STEEL |
| MS570-10F    | 2-PIECE EMI/RFI SHIELD <b>FRAME</b> | TIN-PLATED STEEL |
| MS570-10S    | 1-PIECE EMI/RFI SHIELD              | TIN-PLATED STEEL |
| MS570-10C-NS | 2-PIECE EMI/RFI SHIELD <b>COVER</b> | NICKEL-SILVER    |
| MS570-10F-NS | 2-PIECE EMI/RFI SHIELD <b>FRAME</b> | NICKEL-SILVER    |
| MS570-10S-NS | 1-PIECE EMI/RFI SHIELD              | NICKEL-SILVER    |

TIN-PLATED STEEL: CRS ELECTROLYTIC TINPLATE NICKEL-SILVER: UNS C77000 / UNS C73500

|                                                                                                                                  | SHIELD CONFIGURATION: |                   | MATERIAL:             |
|----------------------------------------------------------------------------------------------------------------------------------|-----------------------|-------------------|-----------------------|
| <b>Masach</b> Masach ™                                                                                                           |                       |                   |                       |
| © MASACH TECH LTD.  22 HAGANAN, MODIIN 7169513 ISRAEL T: (+972) 8-9754681 / F: (+972) 8-9754682 info@masach.com / www.masach.com | SHIELD TYPE:          |                   |                       |
|                                                                                                                                  |                       | ROHS<br>Compliant | 1 INCH 10 MM          |
|                                                                                                                                  |                       |                   | MMGS / PRINT 1:1 / A4 |