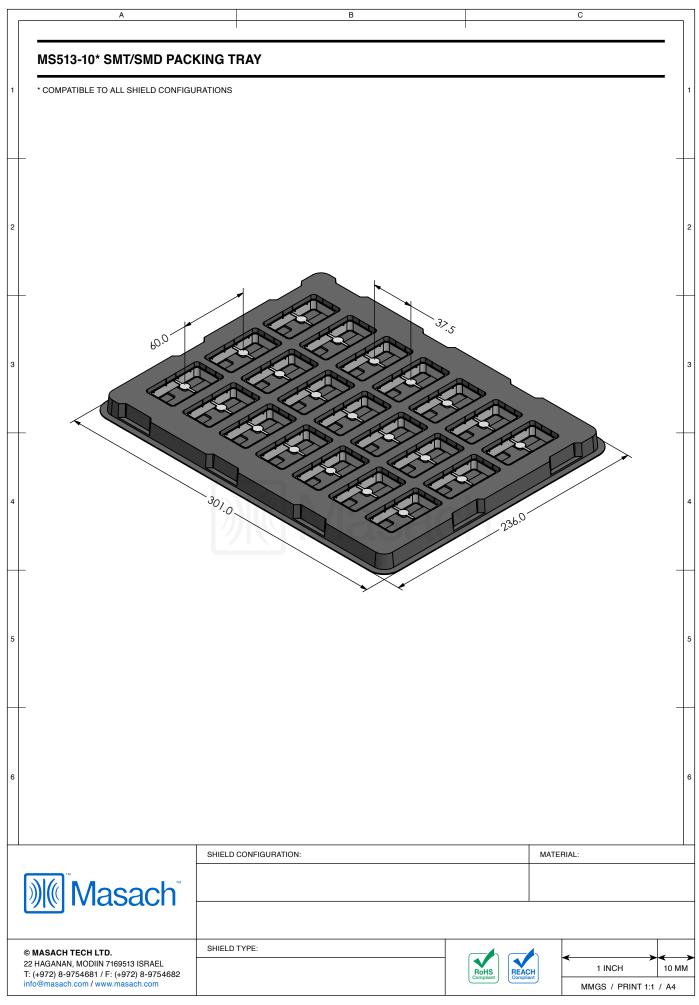

|   | MS513-10*<br>drawn-seamless                        |                              |                            |      |                 | _ ,             |
|---|----------------------------------------------------|------------------------------|----------------------------|------|-----------------|-----------------|
| 2 | *OPTIONAL SHIELD CONFIG                            | GURATIONS                    |                            |      |                 | 2               |
| 3 | 2-PIECE SHIELD COVER                               | 2-PIECE SHIELD FRAME         | 1-PIECE SH                 | IELD |                 |                 |
| + | ITEM P/N                                           | ITEM DESCRIPTION             | A DESCRIPTION              |      |                 | $\neg +$        |
|   | MS513-10C                                          |                              | PIECE EMI/RFI SHIELD COVER |      |                 |                 |
|   | MS513-10F                                          | 2-PIECE EMI/RFI SHIELD FR    | PIECE EMI/RFI SHIELD FRAME |      |                 |                 |
| 4 | MS513-10S                                          | 1-PIECE EMI/RFI SHIELD       |                            |      | IN-PLATED STEEL |                 |
|   | MS513-10C-NS                                       | 2-PIECE EMI/RFI SHIELD CO    | PIECE EMI/RFI SHIELD COVER |      |                 |                 |
|   | MS513-10F-NS                                       | 2-PIECE EMI/RFI SHIELD FRAME |                            |      | ICKEL-SILVER    |                 |
| + | MS513-10S-NS                                       | 1-PIECE EMI/RFI SHIELD       |                            |      |                 | $\neg \uparrow$ |
| 5 | TIN-PLATED STEEL: CRS E<br>NICKEL-SILVER: UNS C770 |                              |                            |      |                 |                 |
| 6 |                                                    |                              |                            |      |                 | ē               |
|   |                                                    | SHIELD CONFIGURATION:        |                            |      | MATERIAL:       |                 |
| Ŋ | Masach                                             |                              |                            |      |                 |                 |
|   |                                                    |                              |                            |      |                 |                 |