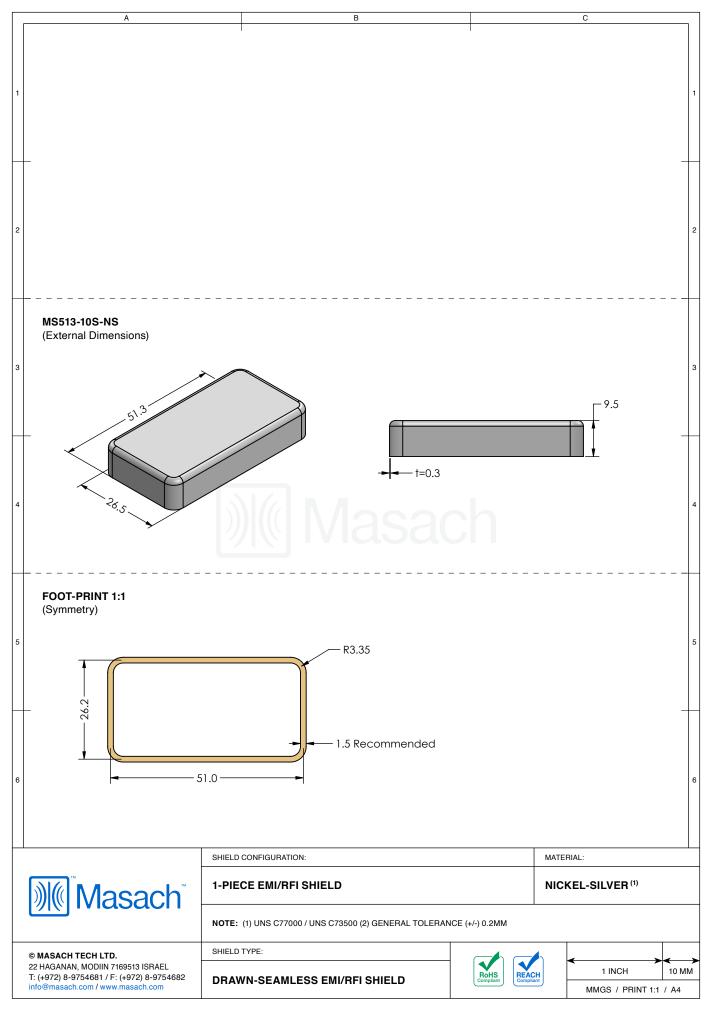

|   | MS513-10*<br>drawn-seamless                        |                              |                            |      |                 | _ ,             |
|---|----------------------------------------------------|------------------------------|----------------------------|------|-----------------|-----------------|
| 2 | *OPTIONAL SHIELD CONFIG                            | GURATIONS                    |                            |      |                 | 2               |
| 3 | 2-PIECE SHIELD COVER                               | 2-PIECE SHIELD FRAME         | 1-PIECE SH                 | IELD |                 |                 |
| + | ITEM P/N                                           | ITEM DESCRIPTION             | A DESCRIPTION              |      |                 | $\neg +$        |
|   | MS513-10C                                          |                              | PIECE EMI/RFI SHIELD COVER |      |                 |                 |
|   | MS513-10F                                          | 2-PIECE EMI/RFI SHIELD FR    | PIECE EMI/RFI SHIELD FRAME |      |                 |                 |
| 4 | MS513-10S                                          | 1-PIECE EMI/RFI SHIELD       |                            |      | IN-PLATED STEEL |                 |
|   | MS513-10C-NS                                       | 2-PIECE EMI/RFI SHIELD CO    | PIECE EMI/RFI SHIELD COVER |      |                 |                 |
|   | MS513-10F-NS                                       | 2-PIECE EMI/RFI SHIELD FRAME |                            |      | ICKEL-SILVER    |                 |
| + | MS513-10S-NS                                       | 1-PIECE EMI/RFI SHIELD       |                            |      |                 | $\neg \uparrow$ |
| 5 | TIN-PLATED STEEL: CRS E<br>NICKEL-SILVER: UNS C770 |                              |                            |      |                 |                 |
| 6 |                                                    |                              |                            |      |                 | ē               |
|   |                                                    | SHIELD CONFIGURATION:        |                            |      | MATERIAL:       |                 |
| Ŋ | Masach                                             |                              |                            |      |                 |                 |
|   |                                                    |                              |                            |      |                 |                 |