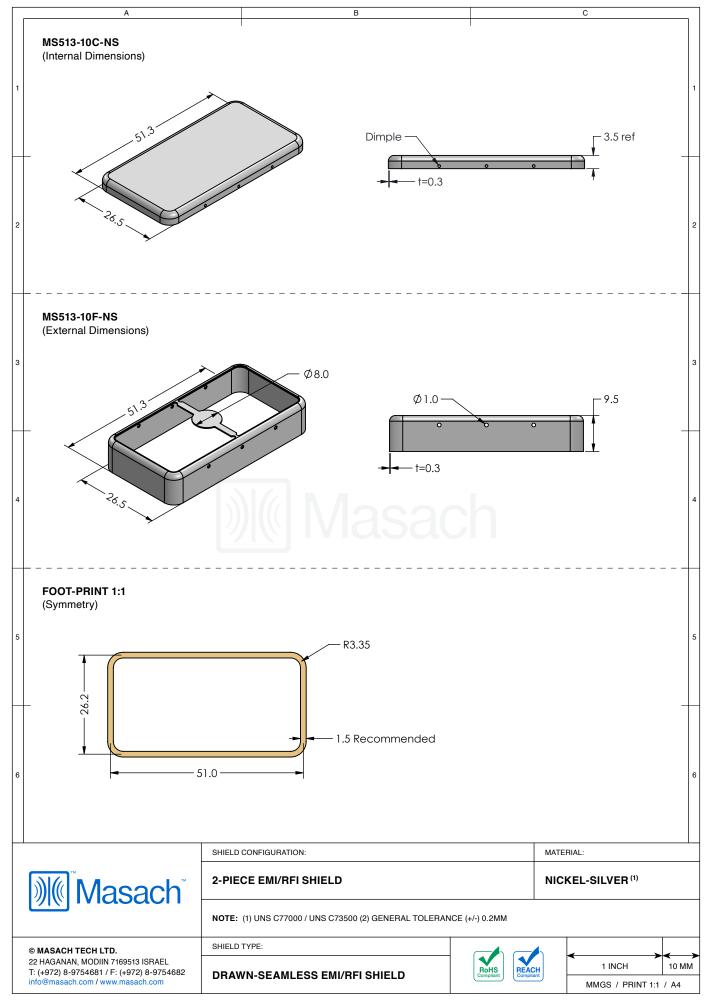

|   | MS513-10*<br>drawn-seamless                        |                              |                            |      |                 | _ ,             |
|---|----------------------------------------------------|------------------------------|----------------------------|------|-----------------|-----------------|
| 2 | *OPTIONAL SHIELD CONFIG                            | GURATIONS                    |                            |      |                 | 2               |
| 3 | 2-PIECE SHIELD COVER                               | 2-PIECE SHIELD FRAME         | 1-PIECE SH                 | IELD |                 |                 |
| + | ITEM P/N                                           | ITEM DESCRIPTION             | A DESCRIPTION              |      |                 | $\neg +$        |
|   | MS513-10C                                          |                              | PIECE EMI/RFI SHIELD COVER |      |                 |                 |
|   | MS513-10F                                          | 2-PIECE EMI/RFI SHIELD FR    | PIECE EMI/RFI SHIELD FRAME |      |                 |                 |
| 4 | MS513-10S                                          | 1-PIECE EMI/RFI SHIELD       |                            |      | IN-PLATED STEEL |                 |
|   | MS513-10C-NS                                       | 2-PIECE EMI/RFI SHIELD CO    | PIECE EMI/RFI SHIELD COVER |      |                 |                 |
|   | MS513-10F-NS                                       | 2-PIECE EMI/RFI SHIELD FRAME |                            |      | ICKEL-SILVER    |                 |
| + | MS513-10S-NS                                       | 1-PIECE EMI/RFI SHIELD       |                            |      |                 | $\neg \uparrow$ |
| 5 | TIN-PLATED STEEL: CRS E<br>NICKEL-SILVER: UNS C770 |                              |                            |      |                 |                 |
| 6 |                                                    |                              |                            |      |                 | ē               |
|   |                                                    | SHIELD CONFIGURATION:        |                            |      | MATERIAL:       |                 |
| Ŋ | Masach                                             |                              |                            |      |                 |                 |
|   |                                                    |                              |                            |      |                 |                 |