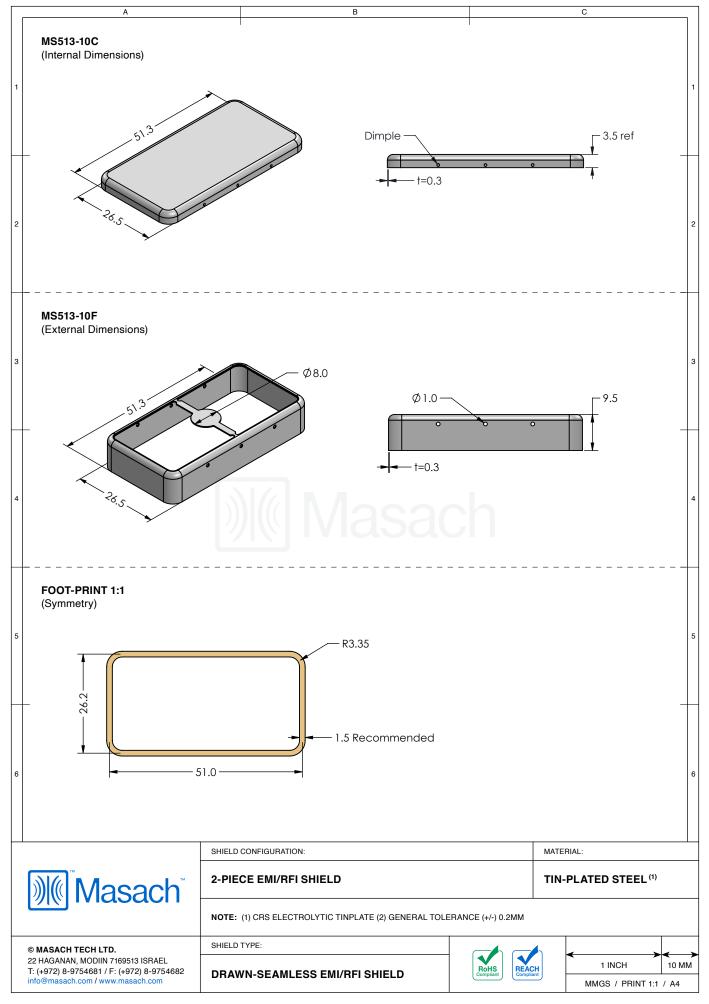

|   | MS513-10*<br>drawn-seamless                        |                              |                            |      |                 | _ ,             |
|---|----------------------------------------------------|------------------------------|----------------------------|------|-----------------|-----------------|
| 2 | *OPTIONAL SHIELD CONFIG                            | GURATIONS                    |                            |      |                 | 2               |
| 3 | 2-PIECE SHIELD COVER                               | 2-PIECE SHIELD FRAME         | 1-PIECE SH                 | IELD |                 |                 |
| + | ITEM P/N                                           | ITEM DESCRIPTION             | A DESCRIPTION              |      |                 | $\neg +$        |
|   | MS513-10C                                          |                              | PIECE EMI/RFI SHIELD COVER |      |                 |                 |
|   | MS513-10F                                          | 2-PIECE EMI/RFI SHIELD FR    | PIECE EMI/RFI SHIELD FRAME |      |                 |                 |
| 4 | MS513-10S                                          | 1-PIECE EMI/RFI SHIELD       |                            |      | IN-PLATED STEEL |                 |
|   | MS513-10C-NS                                       | 2-PIECE EMI/RFI SHIELD CO    | PIECE EMI/RFI SHIELD COVER |      |                 |                 |
|   | MS513-10F-NS                                       | 2-PIECE EMI/RFI SHIELD FRAME |                            |      | ICKEL-SILVER    |                 |
| + | MS513-10S-NS                                       | 1-PIECE EMI/RFI SHIELD       |                            |      |                 | $\neg \uparrow$ |
| 5 | TIN-PLATED STEEL: CRS E<br>NICKEL-SILVER: UNS C770 |                              |                            |      |                 |                 |
| 6 |                                                    |                              |                            |      |                 | ē               |
|   |                                                    | SHIELD CONFIGURATION:        |                            |      | MATERIAL:       |                 |
| Ŋ | Masach                                             |                              |                            |      |                 |                 |
|   |                                                    |                              |                            |      |                 |                 |