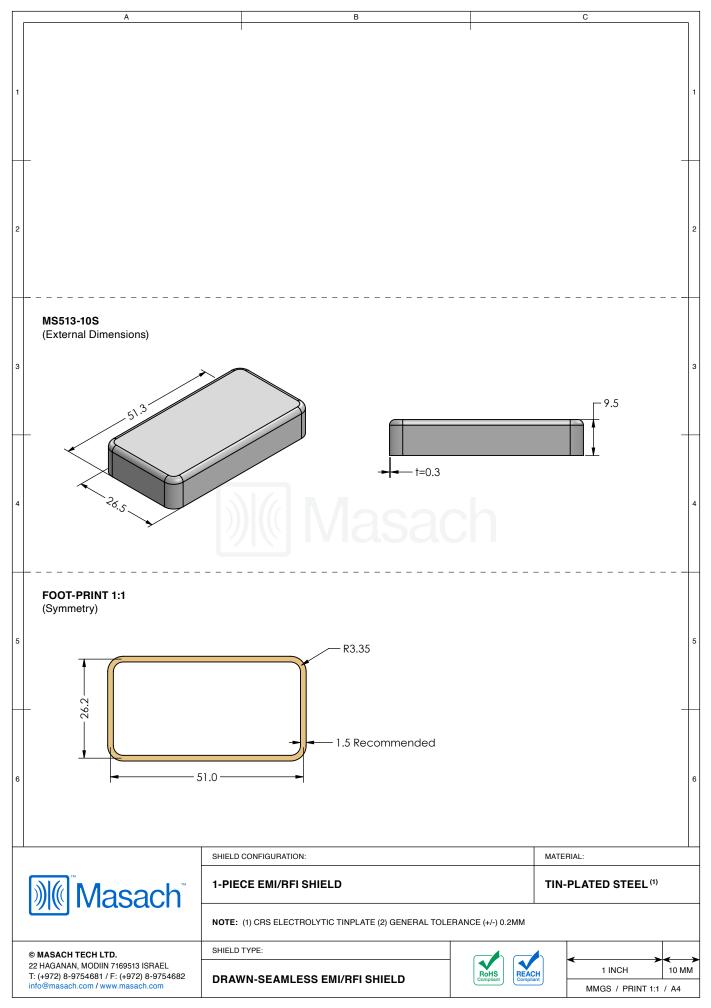

|   | MS513-10*<br>drawn-seamless                        |                              |                            |      |                 | _ ,             |
|---|----------------------------------------------------|------------------------------|----------------------------|------|-----------------|-----------------|
| 2 | *OPTIONAL SHIELD CONFIG                            | GURATIONS                    |                            |      |                 | 2               |
| 3 | 2-PIECE SHIELD COVER                               | 2-PIECE SHIELD FRAME         | 1-PIECE SH                 | IELD |                 |                 |
| + | ITEM P/N                                           | ITEM DESCRIPTION             | A DESCRIPTION              |      |                 | $\neg +$        |
|   | MS513-10C                                          |                              | PIECE EMI/RFI SHIELD COVER |      |                 |                 |
|   | MS513-10F                                          | 2-PIECE EMI/RFI SHIELD FR    | PIECE EMI/RFI SHIELD FRAME |      |                 |                 |
| 4 | MS513-10S                                          | 1-PIECE EMI/RFI SHIELD       |                            |      | IN-PLATED STEEL |                 |
|   | MS513-10C-NS                                       | 2-PIECE EMI/RFI SHIELD CO    | PIECE EMI/RFI SHIELD COVER |      |                 |                 |
|   | MS513-10F-NS                                       | 2-PIECE EMI/RFI SHIELD FRAME |                            |      | ICKEL-SILVER    |                 |
| + | MS513-10S-NS                                       | 1-PIECE EMI/RFI SHIELD       |                            |      |                 | $\neg \uparrow$ |
| 5 | TIN-PLATED STEEL: CRS E<br>NICKEL-SILVER: UNS C770 |                              |                            |      |                 |                 |
| 6 |                                                    |                              |                            |      |                 | ē               |
|   |                                                    | SHIELD CONFIGURATION:        |                            |      | MATERIAL:       |                 |
| Ŋ | Masach                                             |                              |                            |      |                 |                 |
|   |                                                    |                              |                            |      |                 |                 |