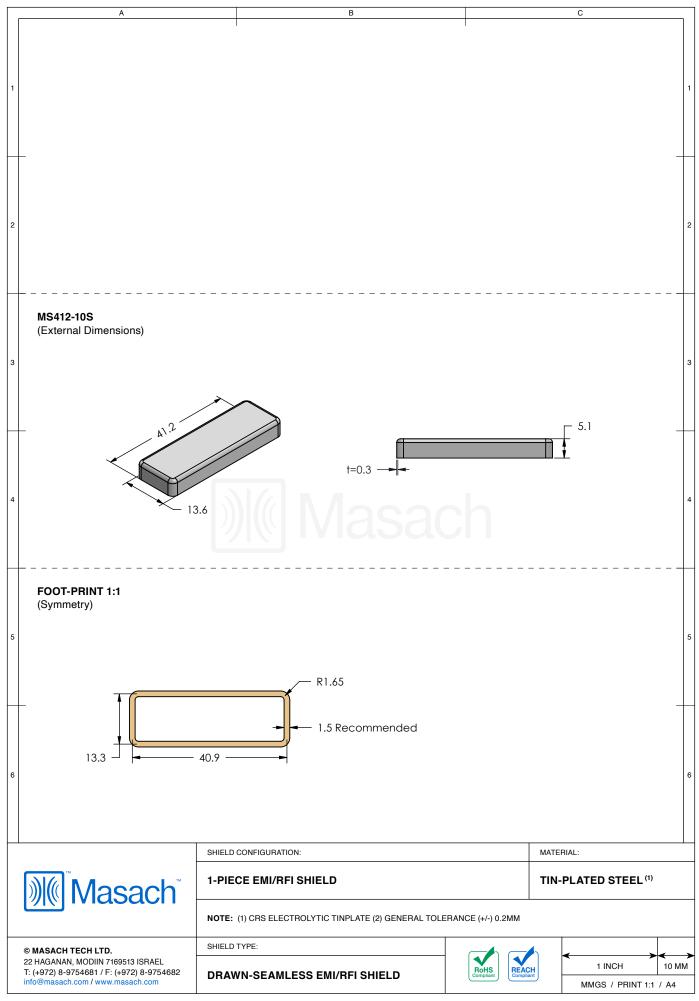

## \*OPTIONAL SHIELD CONFIGURATIONS

| ITEM P/N     | ITEM DESCRIPTION                    | MATERIAL         |
|--------------|-------------------------------------|------------------|
| MS412-10C    | 2-PIECE EMI/RFI SHIELD <b>COVER</b> | TIN-PLATED STEEL |
| MS412-10F    | 2-PIECE EMI/RFI SHIELD <b>FRAME</b> | TIN-PLATED STEEL |
| MS412-10S    | 1-PIECE EMI/RFI SHIELD              | TIN-PLATED STEEL |
| MS412-10C-NS | 2-PIECE EMI/RFI SHIELD COVER        | NICKEL-SILVER    |
| MS412-10F-NS | 2-PIECE EMI/RFI SHIELD <b>FRAME</b> | NICKEL-SILVER    |
| MS412-10S-NS | 1-PIECE EMI/RFI <b>SHIELD</b>       | NICKEL-SILVER    |

TIN-PLATED STEEL: CRS ELECTROLYTIC TINPLATE NICKEL-SILVER: UNS C77000 / UNS C73500

SHIELD CONFIGURATION:

MATERIAL:

© MASACH TECH LTD.

22 HAGANAN, MODIN 7169513 ISRAEL.

T: (+972) 8-9754681 / F: (+972) 8-9754682 info@masach.com / www.masach.com