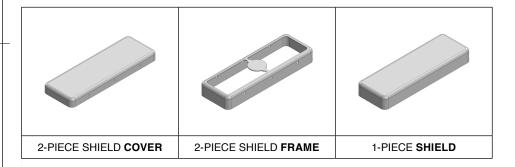

## \*OPTIONAL SHIELD CONFIGURATIONS

| ITEM P/N     | ITEM DESCRIPTION                    | MATERIAL         |
|--------------|-------------------------------------|------------------|
| MS412-10C    | 2-PIECE EMI/RFI SHIELD <b>COVER</b> | TIN-PLATED STEEL |
| MS412-10F    | 2-PIECE EMI/RFI SHIELD <b>FRAME</b> | TIN-PLATED STEEL |
| MS412-10S    | 1-PIECE EMI/RFI SHIELD              | TIN-PLATED STEEL |
| MS412-10C-NS | 2-PIECE EMI/RFI SHIELD COVER        | NICKEL-SILVER    |
| MS412-10F-NS | 2-PIECE EMI/RFI SHIELD <b>FRAME</b> | NICKEL-SILVER    |
| MS412-10S-NS | 1-PIECE EMI/RFI <b>SHIELD</b>       | NICKEL-SILVER    |