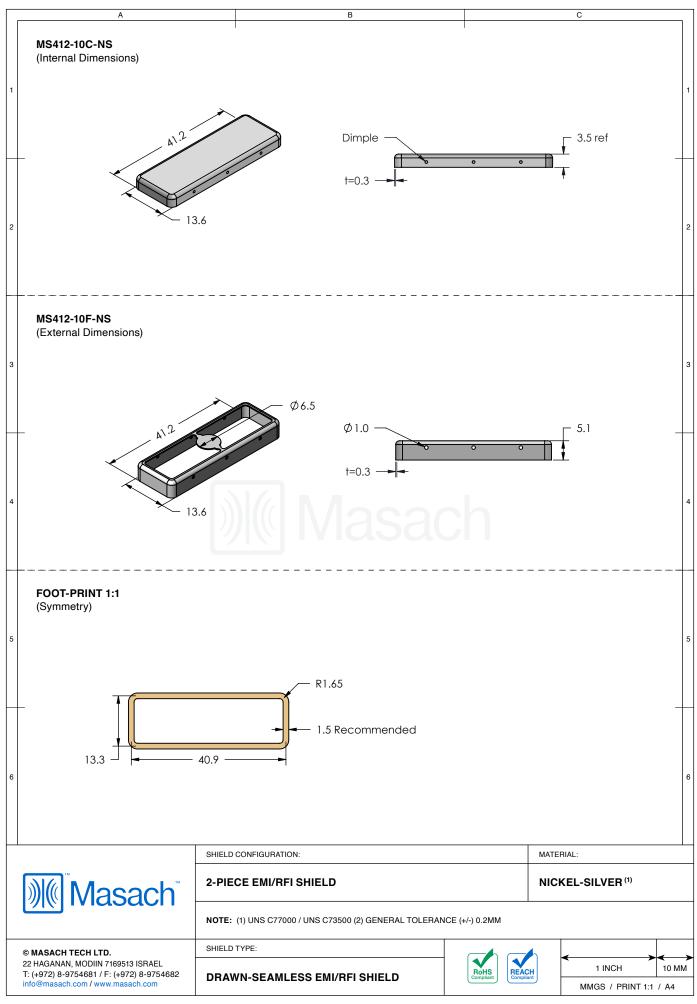

## \*OPTIONAL SHIELD CONFIGURATIONS

| ITEM P/N     | ITEM DESCRIPTION                    | MATERIAL         |
|--------------|-------------------------------------|------------------|
| MS412-10C    | 2-PIECE EMI/RFI SHIELD <b>COVER</b> | TIN-PLATED STEEL |
| MS412-10F    | 2-PIECE EMI/RFI SHIELD <b>FRAME</b> | TIN-PLATED STEEL |
| MS412-10S    | 1-PIECE EMI/RFI SHIELD              | TIN-PLATED STEEL |
| MS412-10C-NS | 2-PIECE EMI/RFI SHIELD COVER        | NICKEL-SILVER    |
| MS412-10F-NS | 2-PIECE EMI/RFI SHIELD <b>FRAME</b> | NICKEL-SILVER    |
| MS412-10S-NS | 1-PIECE EMI/RFI <b>SHIELD</b>       | NICKEL-SILVER    |

TIN-PLATED STEEL: CRS ELECTROLYTIC TINPLATE NICKEL-SILVER: UNS C77000 / UNS C73500

SHIELD CONFIGURATION:

MATERIAL:

© MASACH TECH LTD.

22 HAGANAN, MODIN 7169513 ISRAEL.

T: (+972) 8-9754681 / F: (+972) 8-9754682 info@masach.com / www.masach.com