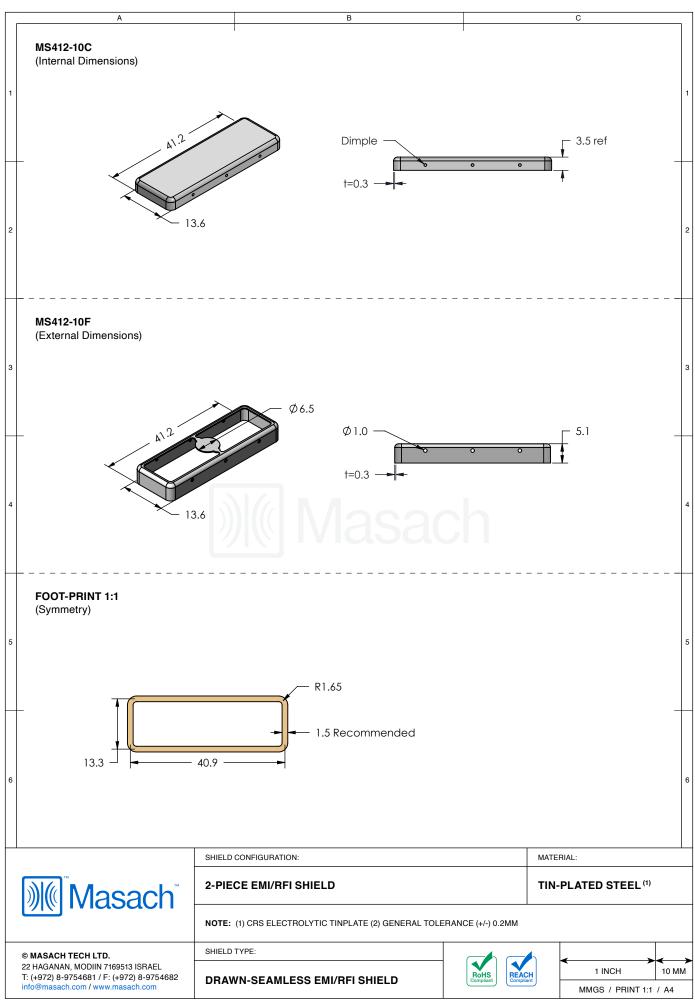

## \*OPTIONAL SHIELD CONFIGURATIONS

| ITEM P/N     | ITEM DESCRIPTION                    | MATERIAL         |
|--------------|-------------------------------------|------------------|
| MS412-10C    | 2-PIECE EMI/RFI SHIELD <b>COVER</b> | TIN-PLATED STEEL |
| MS412-10F    | 2-PIECE EMI/RFI SHIELD <b>FRAME</b> | TIN-PLATED STEEL |
| MS412-10S    | 1-PIECE EMI/RFI SHIELD              | TIN-PLATED STEEL |
| MS412-10C-NS | 2-PIECE EMI/RFI SHIELD COVER        | NICKEL-SILVER    |
| MS412-10F-NS | 2-PIECE EMI/RFI SHIELD <b>FRAME</b> | NICKEL-SILVER    |
| MS412-10S-NS | 1-PIECE EMI/RFI <b>SHIELD</b>       | NICKEL-SILVER    |

TIN-PLATED STEEL: CRS ELECTROLYTIC TINPLATE NICKEL-SILVER: UNS C77000 / UNS C73500

SHIELD CONFIGURATION:

MATERIAL:

© MASACH TECH LTD.

22 HAGANAN, MODIN 7169513 ISRAEL.

T: (+972) 8-9754681 / F: (+972) 8-9754682 info@masach.com / www.masach.com