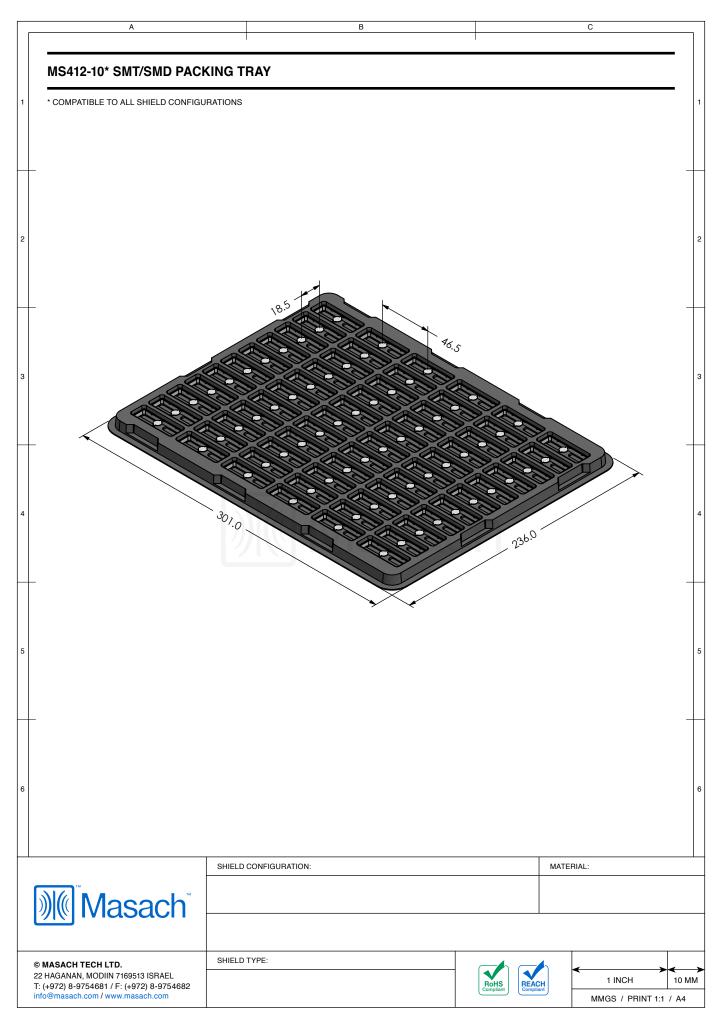

----------------|------------------|
| MS412-10C    | 2-PIECE EMI/RFI SHIELD <b>COVER</b> | TIN-PLATED STEEL |
| MS412-10F    | 2-PIECE EMI/RFI SHIELD <b>FRAME</b> | TIN-PLATED STEEL |
| MS412-10S    | 1-PIECE EMI/RFI SHIELD              | TIN-PLATED STEEL |
| MS412-10C-NS | 2-PIECE EMI/RFI SHIELD COVER        | NICKEL-SILVER    |
| MS412-10F-NS | 2-PIECE EMI/RFI SHIELD <b>FRAME</b> | NICKEL-SILVER    |
| MS412-10S-NS | 1-PIECE EMI/RFI <b>SHIELD</b>       | NICKEL-SILVER    |

TIN-PLATED STEEL: CRS ELECTROLYTIC TINPLATE NICKEL-SILVER: UNS C77000 / UNS C73500

SHIELD CONFIGURATION:

MATERIAL:

© MASACH TECH LTD.

22 HAGANAN, MODIN 7169513 ISRAEL.

T: (+972) 8-9754681 / F: (+972) 8-9754682 info@masach.com / www.masach.com

MATERIAL:

SHIELD TYPE:

1 INCH
10 MM
MMGS / PRINT 1:1 / A4