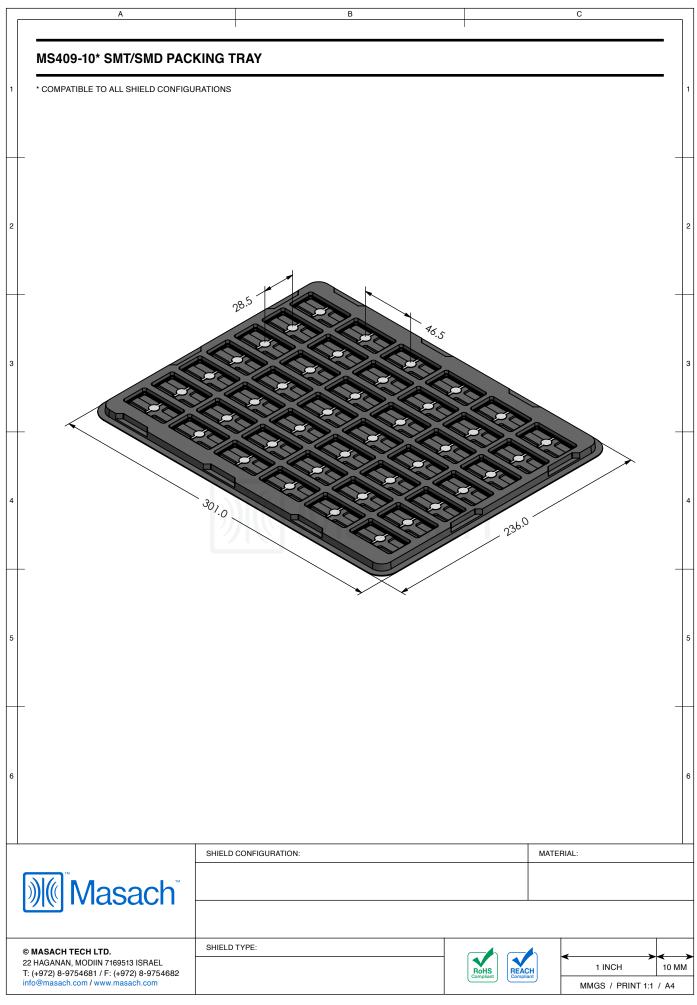

| SHIELD CONFIGURATION:                                                                                                                                          |            |                   | MATERIAL:     |                                                                                                   |       |
| 22<br>T: ( | MASACH TECH LTD.<br>HAGANAN, MODIIN 7169513 ISRAEL<br>(+972) 8-9754681 / F: (+972) 8-9754682<br>J@masach.com / www.masach.com          | SHIELD TYPE:                                                                                                                                                   |            | RoHS<br>Compliant | ACH<br>pliant | 1 INCH                                                                                            | 10 MM |