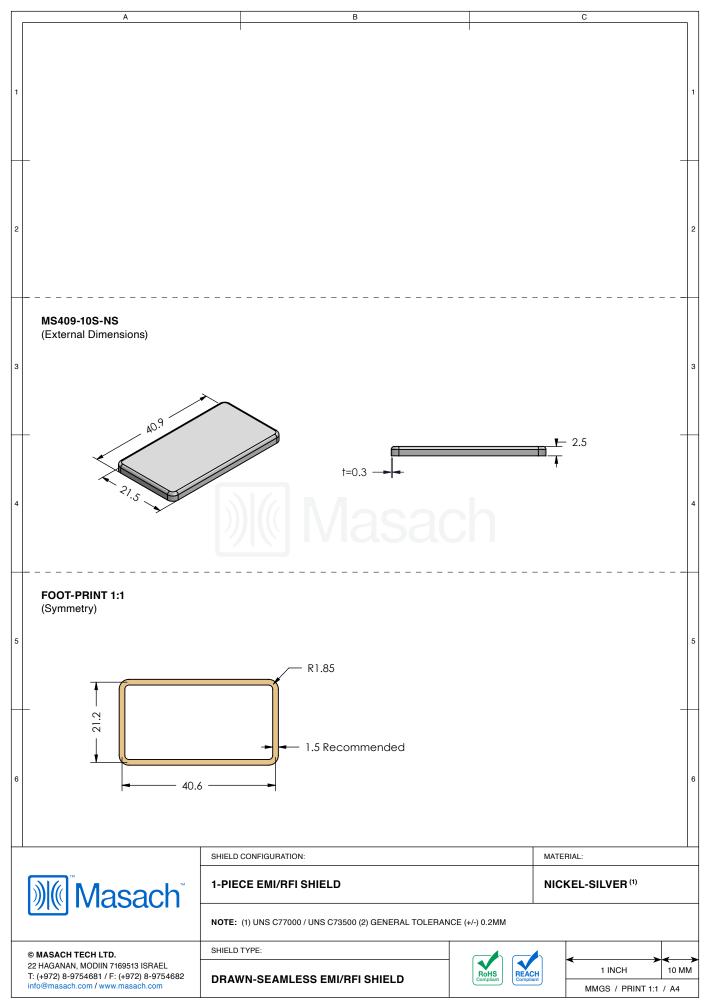

| SHIELD CONFIGURATION:                                                                                                                                          |            |                   | MATERIAL:     |                                                                                                   |       |
| 22<br>T: ( | MASACH TECH LTD.<br>HAGANAN, MODIIN 7169513 ISRAEL<br>(+972) 8-9754681 / F: (+972) 8-9754682<br>J@masach.com / www.masach.com          | SHIELD TYPE:                                                                                                                                                   |            | RoHS<br>Compliant | ACH<br>pliant | 1 INCH                                                                                            | 10 MM |