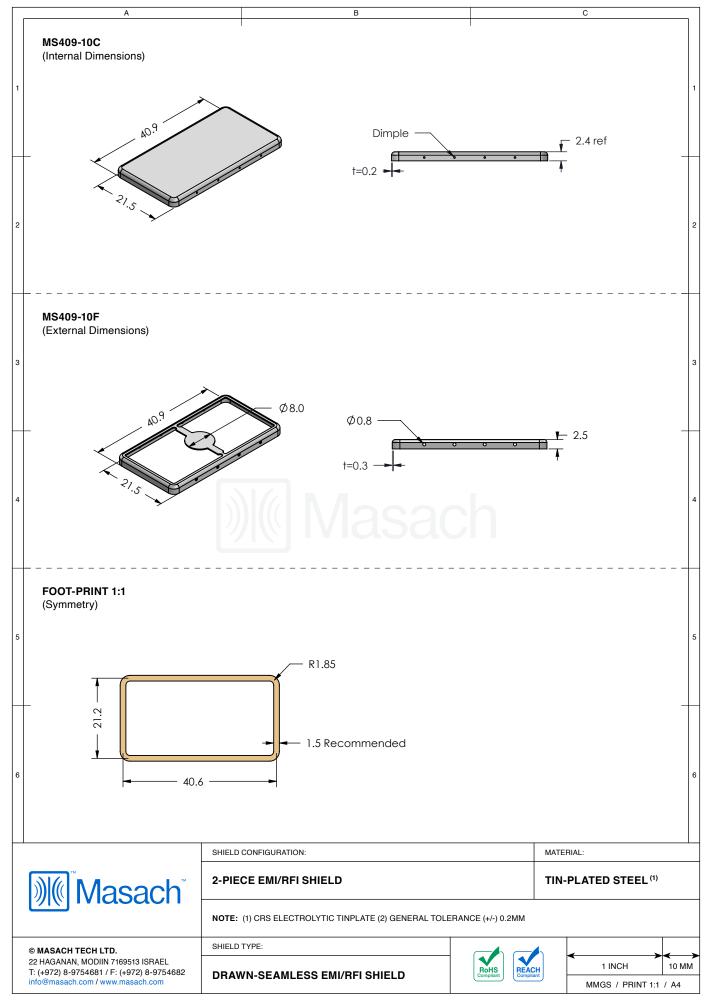

| SHIELD CONFIGURATION:                                                                                                                                          |            |                   | MATERIAL:     |                                                                                                   |       |
| 22<br>T: ( | MASACH TECH LTD.<br>HAGANAN, MODIIN 7169513 ISRAEL<br>(+972) 8-9754681 / F: (+972) 8-9754682<br>J@masach.com / www.masach.com          | SHIELD TYPE:                                                                                                                                                   |            | RoHS<br>Compliant | ACH<br>pliant | 1 INCH                                                                                            | 10 MM |