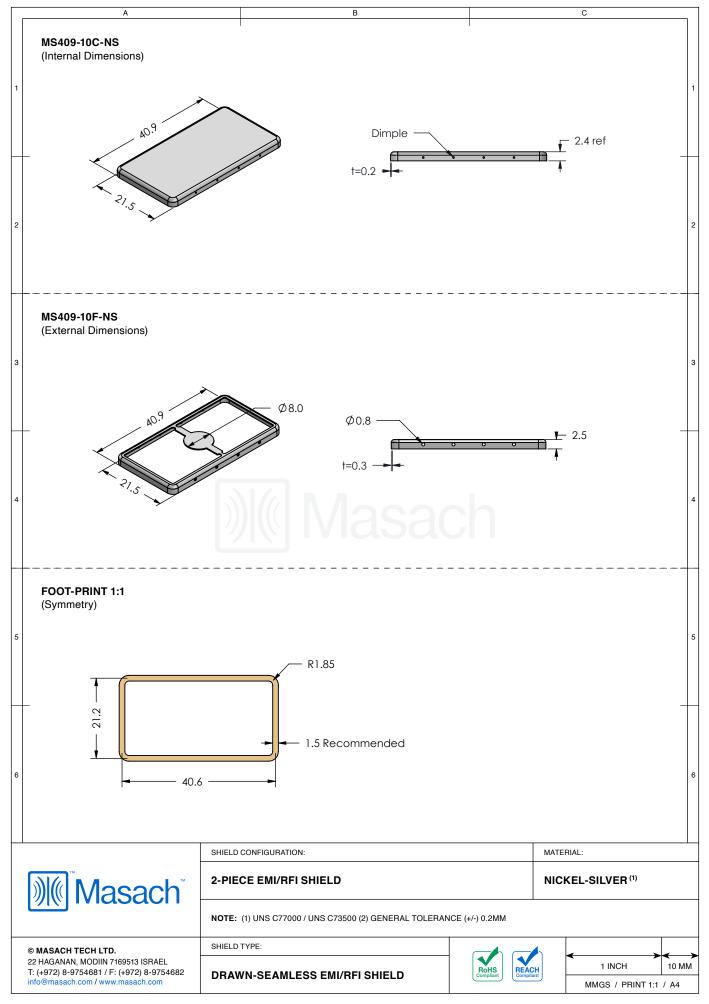

| SHIELD CONFIGURATION:                                                                                                                                          |            |                   | MATERIAL:     |                                                                                                   |       |
| 22<br>T: ( | MASACH TECH LTD.<br>HAGANAN, MODIIN 7169513 ISRAEL<br>(+972) 8-9754681 / F: (+972) 8-9754682<br>J@masach.com / www.masach.com          | SHIELD TYPE:                                                                                                                                                   |            | RoHS<br>Compliant | ACH<br>pliant | 1 INCH                                                                                            | 10 MM |