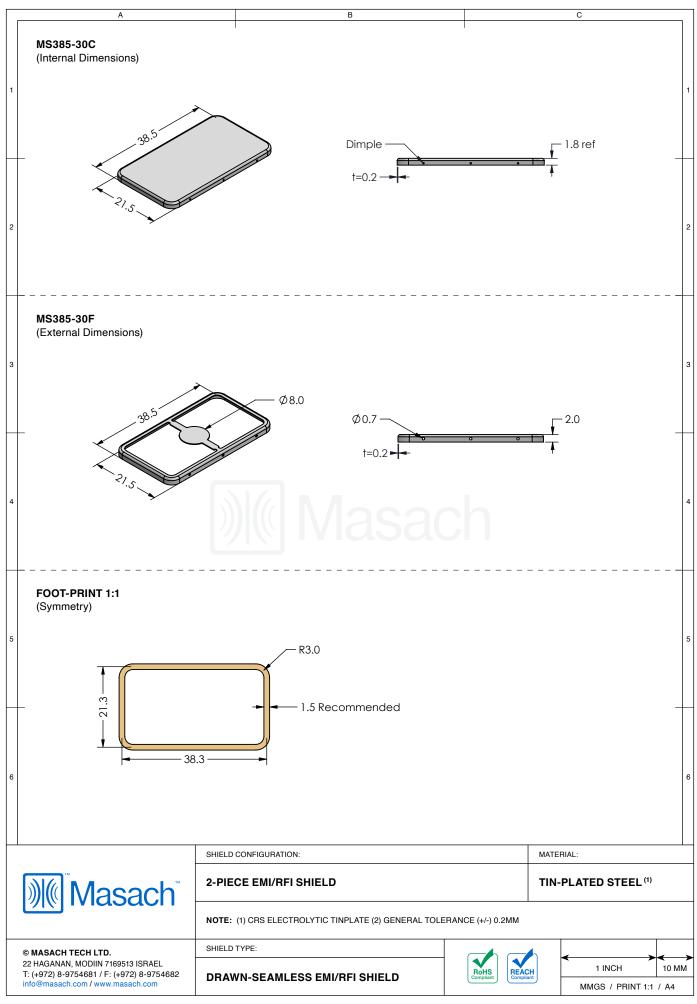

## MS385-30\*

## **DRAWN-SEAMLESS EMI/RFI SHIELD**

## \*OPTIONAL SHIELD CONFIGURATIONS

| ITEM P/N     | ITEM DESCRIPTION                    | MATERIAL         |
|--------------|-------------------------------------|------------------|
| MS385-30C    | 2-PIECE EMI/RFI SHIELD <b>COVER</b> | TIN-PLATED STEEL |
| MS385-30F    | 2-PIECE EMI/RFI SHIELD <b>FRAME</b> | TIN-PLATED STEEL |
| MS385-30S    | 1-PIECE EMI/RFI SHIELD              | TIN-PLATED STEEL |
| MS385-30C-NS | 2-PIECE EMI/RFI SHIELD <b>COVER</b> | NICKEL-SILVER    |
| MS385-30F-NS | 2-PIECE EMI/RFI SHIELD <b>FRAME</b> | NICKEL-SILVER    |
| MS385-30S-NS | 1-PIECE EMI/RFI <b>SHIELD</b>       | NICKEL-SILVER    |

TIN-PLATED STEEL: CRS ELECTROLYTIC TINPLATE NICKEL-SILVER: UNS C77000 / UNS C73500

|                                                                                                                                  | SHIELD CONFIGURATION: |                      | MATERIAL:             |
|----------------------------------------------------------------------------------------------------------------------------------|-----------------------|----------------------|-----------------------|
| <b>Masach</b> Masach                                                                                                             |                       |                      |                       |
| © MASACH TECH LTD.  22 HAGANAN, MODIIN 7169513 ISRAEL T: (+972) 8-9754681 / F: (+972) 8-9754682 info@masach.com / www.masach.com | SHIELD TYPE:          |                      |                       |
|                                                                                                                                  |                       | RoHS REACH Compliant | 1 INCH 10 MM          |
|                                                                                                                                  |                       | Compliant            | MMGS / PRINT 1:1 / A4 |