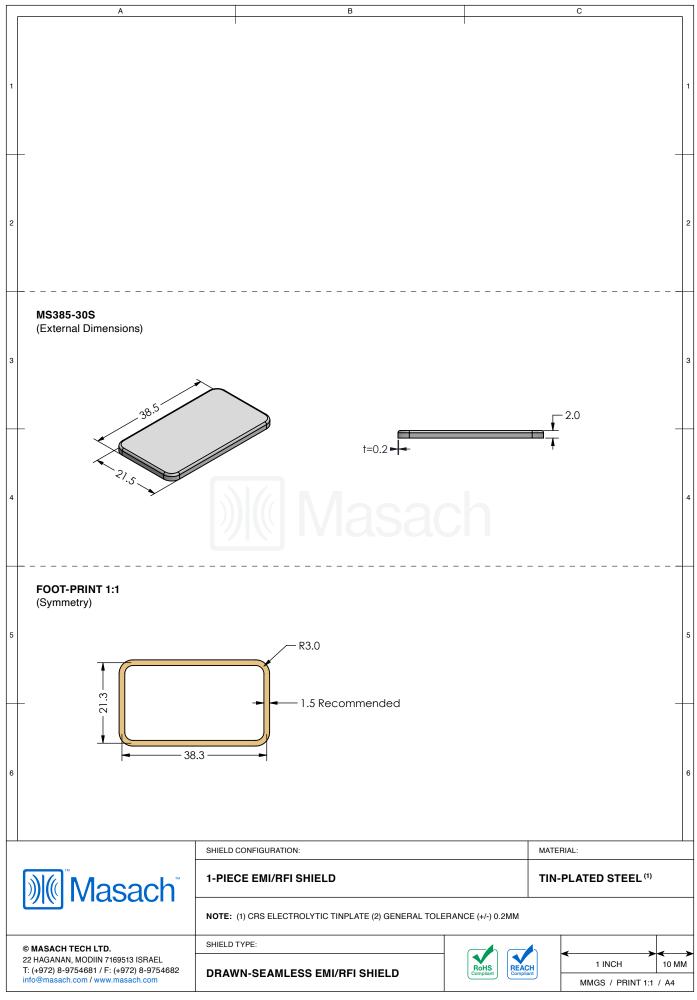

## MS385-30\*

## **DRAWN-SEAMLESS EMI/RFI SHIELD**

## \*OPTIONAL SHIELD CONFIGURATIONS

| ITEM P/N     | ITEM DESCRIPTION                    | MATERIAL         |
|--------------|-------------------------------------|------------------|
| MS385-30C    | 2-PIECE EMI/RFI SHIELD <b>COVER</b> | TIN-PLATED STEEL |
| MS385-30F    | 2-PIECE EMI/RFI SHIELD <b>FRAME</b> | TIN-PLATED STEEL |
| MS385-30S    | 1-PIECE EMI/RFI SHIELD              | TIN-PLATED STEEL |
| MS385-30C-NS | 2-PIECE EMI/RFI SHIELD <b>COVER</b> | NICKEL-SILVER    |
| MS385-30F-NS | 2-PIECE EMI/RFI SHIELD <b>FRAME</b> | NICKEL-SILVER    |
| MS385-30S-NS | 1-PIECE EMI/RFI <b>SHIELD</b>       | NICKEL-SILVER    |

TIN-PLATED STEEL: CRS ELECTROLYTIC TINPLATE NICKEL-SILVER: UNS C77000 / UNS C73500

|                                                                                                                                  | SHIELD CONFIGURATION: |                      | MATERIAL:             |
|----------------------------------------------------------------------------------------------------------------------------------|-----------------------|----------------------|-----------------------|
| <b>Masach</b> Masach                                                                                                             |                       |                      |                       |
| © MASACH TECH LTD.  22 HAGANAN, MODIIN 7169513 ISRAEL T: (+972) 8-9754681 / F: (+972) 8-9754682 info@masach.com / www.masach.com | SHIELD TYPE:          |                      |                       |
|                                                                                                                                  |                       | RoHS REACH Compliant | 1 INCH 10 MM          |
|                                                                                                                                  |                       | Compliant            | MMGS / PRINT 1:1 / A4 |