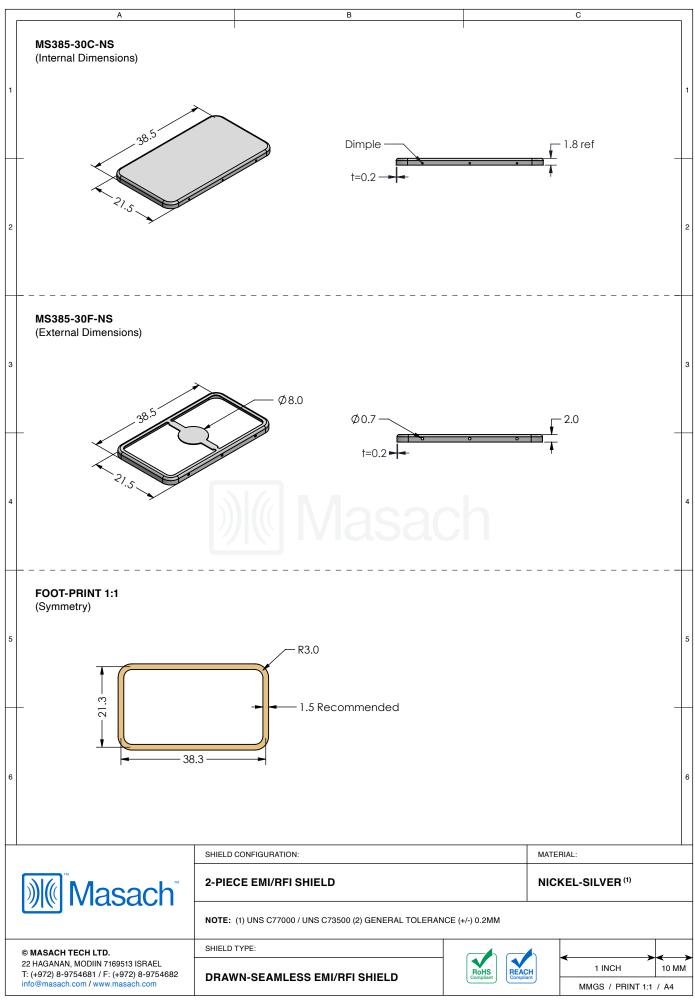

## MS385-30\*

## **DRAWN-SEAMLESS EMI/RFI SHIELD**

## \*OPTIONAL SHIELD CONFIGURATIONS

| ITEM P/N     | ITEM DESCRIPTION                    | MATERIAL         |
|--------------|-------------------------------------|------------------|
| MS385-30C    | 2-PIECE EMI/RFI SHIELD <b>COVER</b> | TIN-PLATED STEEL |
| MS385-30F    | 2-PIECE EMI/RFI SHIELD <b>FRAME</b> | TIN-PLATED STEEL |
| MS385-30S    | 1-PIECE EMI/RFI SHIELD              | TIN-PLATED STEEL |
| MS385-30C-NS | 2-PIECE EMI/RFI SHIELD <b>COVER</b> | NICKEL-SILVER    |
| MS385-30F-NS | 2-PIECE EMI/RFI SHIELD <b>FRAME</b> | NICKEL-SILVER    |
| MS385-30S-NS | 1-PIECE EMI/RFI <b>SHIELD</b>       | NICKEL-SILVER    |

TIN-PLATED STEEL: CRS ELECTROLYTIC TINPLATE NICKEL-SILVER: UNS C77000 / UNS C73500

|                                                                                                                                  | SHIELD CONFIGURATION: |                      | MATERIAL:             |
|----------------------------------------------------------------------------------------------------------------------------------|-----------------------|----------------------|-----------------------|
| <b>Masach</b> Masach                                                                                                             |                       |                      |                       |
| © MASACH TECH LTD.  22 HAGANAN, MODIIN 7169513 ISRAEL T: (+972) 8-9754681 / F: (+972) 8-9754682 info@masach.com / www.masach.com | SHIELD TYPE:          |                      |                       |
|                                                                                                                                  |                       | RoHS REACH Compliant | 1 INCH 10 MM          |
|                                                                                                                                  |                       | Compliant            | MMGS / PRINT 1:1 / A4 |