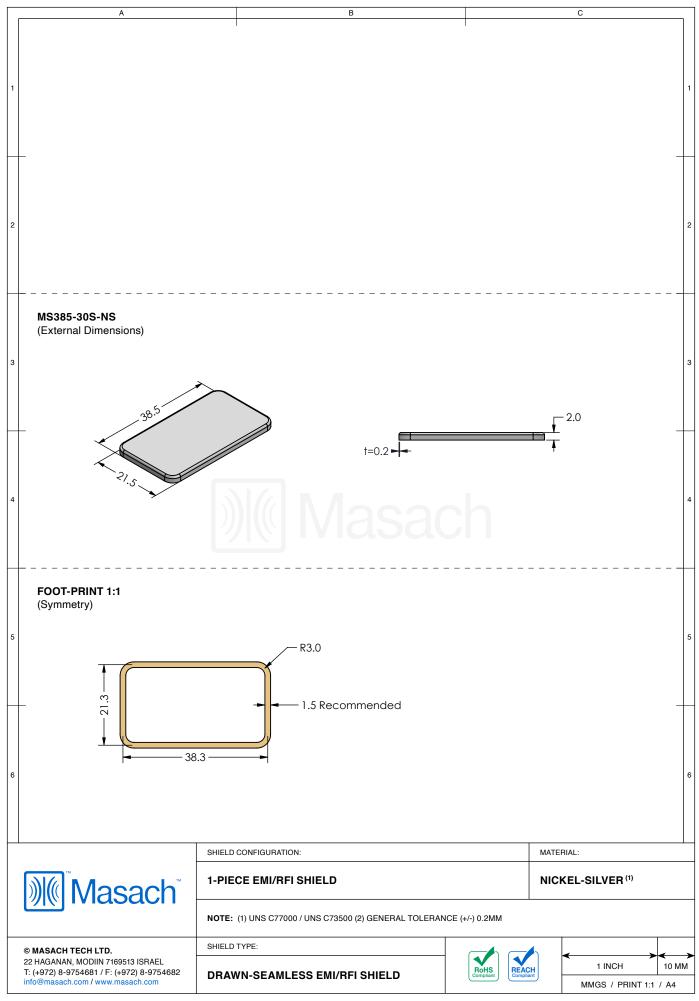

## MS385-30\*

## **DRAWN-SEAMLESS EMI/RFI SHIELD**

## \*OPTIONAL SHIELD CONFIGURATIONS

| ITEM P/N     | ITEM DESCRIPTION                    | MATERIAL         |
|--------------|-------------------------------------|------------------|
| MS385-30C    | 2-PIECE EMI/RFI SHIELD <b>COVER</b> | TIN-PLATED STEEL |
| MS385-30F    | 2-PIECE EMI/RFI SHIELD <b>FRAME</b> | TIN-PLATED STEEL |
| MS385-30S    | 1-PIECE EMI/RFI SHIELD              | TIN-PLATED STEEL |
| MS385-30C-NS | 2-PIECE EMI/RFI SHIELD <b>COVER</b> | NICKEL-SILVER    |
| MS385-30F-NS | 2-PIECE EMI/RFI SHIELD <b>FRAME</b> | NICKEL-SILVER    |
| MS385-30S-NS | 1-PIECE EMI/RFI <b>SHIELD</b>       | NICKEL-SILVER    |