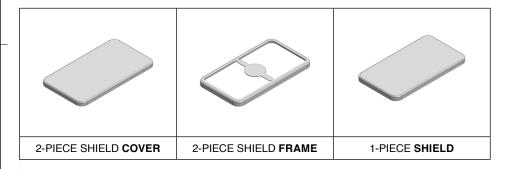

## \*OPTIONAL SHIELD CONFIGURATIONS

| ITEM P/N     | ITEM DESCRIPTION                    | MATERIAL         |
|--------------|-------------------------------------|------------------|
| MS385-30C    | 2-PIECE EMI/RFI SHIELD <b>COVER</b> | TIN-PLATED STEEL |
| MS385-30F    | 2-PIECE EMI/RFI SHIELD <b>FRAME</b> | TIN-PLATED STEEL |
| MS385-30S    | 1-PIECE EMI/RFI SHIELD              | TIN-PLATED STEEL |
| MS385-30C-NS | 2-PIECE EMI/RFI SHIELD <b>COVER</b> | NICKEL-SILVER    |
| MS385-30F-NS | 2-PIECE EMI/RFI SHIELD <b>FRAME</b> | NICKEL-SILVER    |
| MS385-30S-NS | 1-PIECE EMI/RFI <b>SHIELD</b>       | NICKEL-SILVER    |