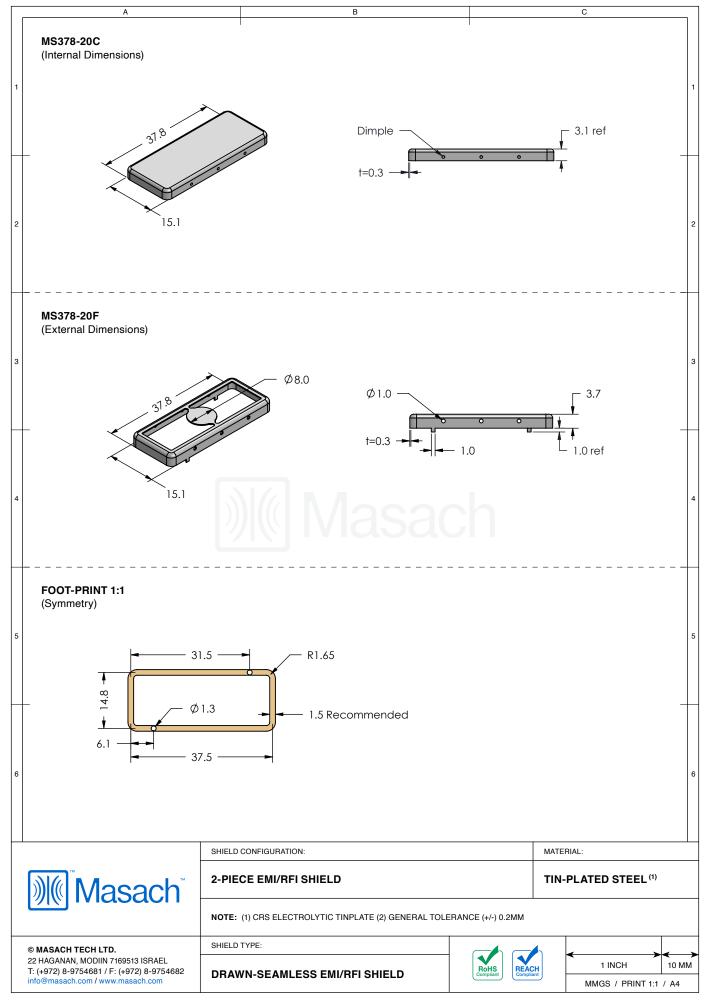

| 2-PIECE SHIELD COVER       2-PIECE SHIELD FRAME       1-PIECE SHIELD         1       1       1       1         1       1       1       1         1       1       1       1         1       1       1       1         1       1       1       1         1       1       1       1         1       1       1       1         1       1       1       1         1       1       1       1         1       1       1       1         1       1       1       1         1       1       1       1         1       1       1       1         1       1       1       1         1       1       1       1         1       1       1       1       1         1       1       1       1       1         1       1       1       1       1         1       1       1       1       1         1       1       1       1       1         1       1       1       1       1                                                                                                                                                                                                                                                                                                                                                                                                                                        | 1  | MS378-20*<br>DRAWN-SEAMLESS EMI/RFI SHIELD |                          |             |          |           |                  |  |
|-------------------------------------------------------------------------------------------------------------------------------------------------------------------------------------------------------------------------------------------------------------------------------------------------------------------------------------------------------------------------------------------------------------------------------------------------------------------------------------------------------------------------------------------------------------------------------------------------------------------------------------------------------------------------------------------------------------------------------------------------------------------------------------------------------------------------------------------------------------------------------------------------------------------------------------------------------------------------------------------------------------------------------------------------------------------------------------------------------------------------------------------------------------------------------------------------------------------------------------------------------------------------------------------------------|----|--------------------------------------------|--------------------------|-------------|----------|-----------|------------------|--|
| 2-PIECE SHIELD COVER       2-PIECE SHIELD FRAME       1-PIECE SHIELD         ITEM P/N       ITEM DESCRIPTION       MATERIAL         MS378-20C       2-PIECE EMI/RFI SHIELD COVER       TIN-PLATED STEEL         MS378-20F       2-PIECE EMI/RFI SHIELD FRAME       TIN-PLATED STEEL         MS378-20C-NS       1-PIECE EMI/RFI SHIELD COVER       NICKEL-SILVER         MS378-20C-NS       2-PIECE EMI/RFI SHIELD COVER       NICKEL-SILVER         MS378-20C-NS       2-PIECE EMI/RFI SHIELD COVER       NICKEL-SILVER         MS378-20C-NS       2-PIECE EMI/RFI SHIELD COVER       NICKEL-SILVER         MS378-20S-NS       1-PIECE EMI/RFI SHIELD       NICKEL-SILVER         MS400000/VINS C770000 / UNS C73500       MTEMAL       MTEMAL         MMACH TECH LTD.       SHELD TYPE:    | 2  | *OPTIONAL SHIELD CONFIGURATIONS            |                          |             |          |           |                  |  |
| MS378-20C       2-PIECE EMI/RFI SHIELD COVER       TIN-PLATED STEEL         MS378-20F       2-PIECE EMI/RFI SHIELD       TIN-PLATED STEEL         MS378-20S       1-PIECE EMI/RFI SHIELD COVER       NICKEL-SILVER         MS378-20F-NS       2-PIECE EMI/RFI SHIELD COVER       NICKEL-SILVER         MS378-20F-NS       2-PIECE EMI/RFI SHIELD FRAME       NICKEL-SILVER         MS378-20F-NS       1-PIECE EMI/RFI SHIELD       NICKEL-SILVER         MS378-20S-NS       1-PIECE EMI/RFI SHIELD       NICKEL-SILVER         MICKEL-SILVER: UNS C77000 / UNS C73500       MATERIAL:       MATERIAL:         MATERIAL:       SHIELD CONFIGURATION:       MATERIAL:         MATERIAL:       SHIELD CONFIGURATION:       MATERIAL:         MATERIAL:       SHIELD CONFIGURATION:       MATERIAL:         SHIELD CONFIGURATION:       SHIELD CONFIGURATION:       < | 3  | 2-PIECE SHIELD COVER                       | 2-PIECE SHIELD FRAME     | 1-PIECE SHI | ELD      |           |                  |  |
| MS378-20C       2-PIECE EMI/RFI SHIELD COVER       TIN-PLATED STEEL         MS378-20F       2-PIECE EMI/RFI SHIELD       TIN-PLATED STEEL         MS378-20S       1-PIECE EMI/RFI SHIELD COVER       NICKEL-SILVER         MS378-20F-NS       2-PIECE EMI/RFI SHIELD COVER       NICKEL-SILVER         MS378-20F-NS       2-PIECE EMI/RFI SHIELD FRAME       NICKEL-SILVER         MS378-20F-NS       1-PIECE EMI/RFI SHIELD       NICKEL-SILVER         MS378-20S-NS       1-PIECE EMI/RFI SHIELD       NICKEL-SILVER         MICKEL-SILVER: UNS C77000 / UNS C73500       MATERIAL:       MATERIAL:         MATERIAL:       SHIELD CONFIGURATION:       MATERIAL:         MATERIAL:       SHIELD CONFIGURATION:       MATERIAL:         MATERIAL:       SHIELD CONFIGURATION:       MATERIAL:         SHIELD CONFIGURATION:       SHIELD CONFIGURATION:       < | +  | ITEM P/N                                   |                          |             |          | IATERIAL  | 1 +              |  |
| 4       MS378-20S       1-PIECE EMI/RFI SHIELD       TIN-PLATED STEEL         MS378-20C-NS       2-PIECE EMI/RFI SHIELD COVER       NICKEL-SILVER         MS378-20F-NS       2-PIECE EMI/RFI SHIELD FRAME       NICKEL-SILVER         MS378-20S-NS       1-PIECE EMI/RFI SHIELD       NICKEL-SILVER         MS378-20S-NS       1-PIECE EMI/RFI SHIELD       NICKEL-SILVER         5       TIN-PLATED STEEL: CRS ELECTROLYTIC TINPLATE<br>NICKEL-SILVER: UNS C77000 / UNS C73500       NICKEL-SILVER:         6       SHIELD CONFIGURATION:       MATERIAL:         Image: Configuration:       MATERIAL:         Image: Configuration:       SHIELD TYPE:         Image: Configuration:       SHIELD TYPE:         Image: Configuration:       SHIELD TYPE:                                                                                                                                                                                                                                                                                                                                                                                                                                                                                                                                           |    |                                            |                          |             |          |           |                  |  |
| 4       MS378-20S       1-PIECE EMI/RFI SHIELD       TIN-PLATED STEEL         MS378-20C-NS       2-PIECE EMI/RFI SHIELD COVER       NICKEL-SILVER         MS378-20F-NS       2-PIECE EMI/RFI SHIELD FRAME       NICKEL-SILVER         MS378-20S-NS       1-PIECE EMI/RFI SHIELD       NICKEL-SILVER         MS378-20S-NS       1-PIECE EMI/RFI SHIELD       NICKEL-SILVER         5       TIN-PLATED STEEL: CRS ELECTROLYTIC TINPLATE<br>NICKEL-SILVER: UNS C77000 / UNS C73500       NICKEL-SILVER:         6       SHIELD CONFIGURATION:       MATERIAL:         Image: Configuration:       MATERIAL:         Image: Configuration:       SHIELD TYPE:         Image: Configuration:       SHIELD TYPE:         Image: Configuration:       SHIELD TYPE:                                                                                                                                                                                                                                                                                                                                                                                                                                                                                                                                           |    |                                            |                          |             |          |           | $\left  \right $ |  |
| MS378-20C-NS       2-PIECE EMI/RFI SHIELD COVER       NICKEL-SILVER         MS378-20F-NS       2-PIECE EMI/RFI SHIELD FRAME       NICKEL-SILVER         MS378-20S-NS       1-PIECE EMI/RFI SHIELD       NICKEL-SILVER         TIN-PLATED STEEL: CRS ELECTROLYTIC TINPLATE       NICKEL-SILVER         NICKEL-SILVER: UNS C77000 / UNS C73500       SHIELD CONFIGURATION:       MATERIAL:         MS3ACH TECH LTD.       SHIELD TYPE:       SHIELD TYPE:       SHIELD TYPE:                                                                                                                                                                                                                                                                                                                                                                                                                                                                                                                                                                                                                                                                                                                                                                                                                            | 4  |                                            | 1-PIECE EMI/RFI SHIELD T |             |          |           | 4                |  |
| MS378-20F-NS       2-PIECE EMI/RFI SHIELD FRAME       NICKEL-SILVER         MS378-20S-NS       1-PIECE EMI/RFI SHIELD       NICKEL-SILVER         TIN-PLATED STEEL: CRS ELECTROLYTIC TINPLATE       NICKEL-SILVER: UNS C77000 / UNS C73500         NICKEL-SILVER: UNS C77000 / UNS C73500       SHIELD CONFIGURATION:       MATERIAL:         MASACH TECH LTD.       SHIELD TYPE:       SHIELD TYPE:       INCH       INCH       INCH                                                                                                                                                                                                                                                                                                                                                                                                                                                                                                                                                                                                                                                                                                                                                                                                                                                                 |    |                                            |                          |             |          |           |                  |  |
| MS378-20S-NS       1-PIECE EMI/RFI SHIELD       NICKEL-SILVER         TIN-PLATED STEEL: CRS ELECTROLYTIC TINPLATE<br>NICKEL-SILVER: UNS C77000 / UNS C73500       NICKEL-SILVER         NICKEL-SILVER: UNS C77000 / UNS C73500       MATERIAL:         SHIELD CONFIGURATION:       MATERIAL:         MASACH TECH LTD.<br>22 HAGANAN, MODIN 71069513 ISBRAEL       SHIELD TYPE:                                                                                                                                                                                                                                                                                                                                                                                                                                                                                                                                                                                                                                                                                                                                                                                                                                                                                                                        |    |                                            |                          |             |          |           |                  |  |
| 5       TIN-PLATED STEEL: CRS ELECTROLYTIC TINPLATE<br>NICKEL-SILVER: UNS C77000 / UNS C73500         6       SHIELD CONFIGURATION:         MATERIAL:         © MASACH TECH LTD.<br>22 HAGAMAN, MODIN 71059131 SRAEL    SHIELD TYPE:                                                                                                                                                                                                                                                                                                                                                                                                                                                                                                                                                                                                                                                                                                                                                                                                                                                                                                                                                                                                                                                                  |    |                                            |                          |             |          |           | +                |  |
| SHIELD CONFIGURATION:     MATERIAL:     MATERIAL:     MATERIAL:     SHIELD TYPE:     SHIELD TYPE:     INCH INCH INCH INCH INCH INCH INCH I                                                                                                                                                                                                                                                                                                                                                                                                                                                                                                                                                                                                                                                                                                                                                                                                                                                                                                                                                                                                                                                                                                                                                            | 5  |                                            |                          |             |          |           |                  |  |
| Image: Massach tech Ltd.       SHIELD TYPE:         22 HAGANAN, MODIIN 7169513 ISRAEL       INCH                                                                                                                                                                                                                                                                                                                                                                                                                                                                                                                                                                                                                                                                                                                                                                                                                                                                                                                                                                                                                                                                                                                                                                                                      | 6  |                                            |                          |             |          |           |                  |  |
| © MASACH TECH LTD.<br>22 HAGANAN, MODIIN 7169513 ISRAEL<br>1 INCH 10 MM                                                                                                                                                                                                                                                                                                                                                                                                                                                                                                                                                                                                                                                                                                                                                                                                                                                                                                                                                                                                                                                                                                                                                                                                                               |    |                                            | SHIELD CONFIGURATION:    |             |          | MATERIAL: |                  |  |
| 22 HAGANAN, MODIIN 7169513 ISRAEL                                                                                                                                                                                                                                                                                                                                                                                                                                                                                                                                                                                                                                                                                                                                                                                                                                                                                                                                                                                                                                                                                                                                                                                                                                                                     | Ĵ  | Masach                                     |                          |             |          |           |                  |  |
| 22 HAGANAN, MODIIN 7169513 ISRAEL                                                                                                                                                                                                                                                                                                                                                                                                                                                                                                                                                                                                                                                                                                                                                                                                                                                                                                                                                                                                                                                                                                                                                                                                                                                                     |    |                                            | SHIELD TYPE:             |             |          |           |                  |  |
|                                                                                                                                                                                                                                                                                                                                                                                                                                                                                                                                                                                                                                                                                                                                                                                                                                                                                                                                                                                                                                                                                                                                                                                                                                                                                                       | 22 | HAGANAN, MODIIN 7169513 ISRAEL             |                          |             | RoHS REA |           | < >              |  |