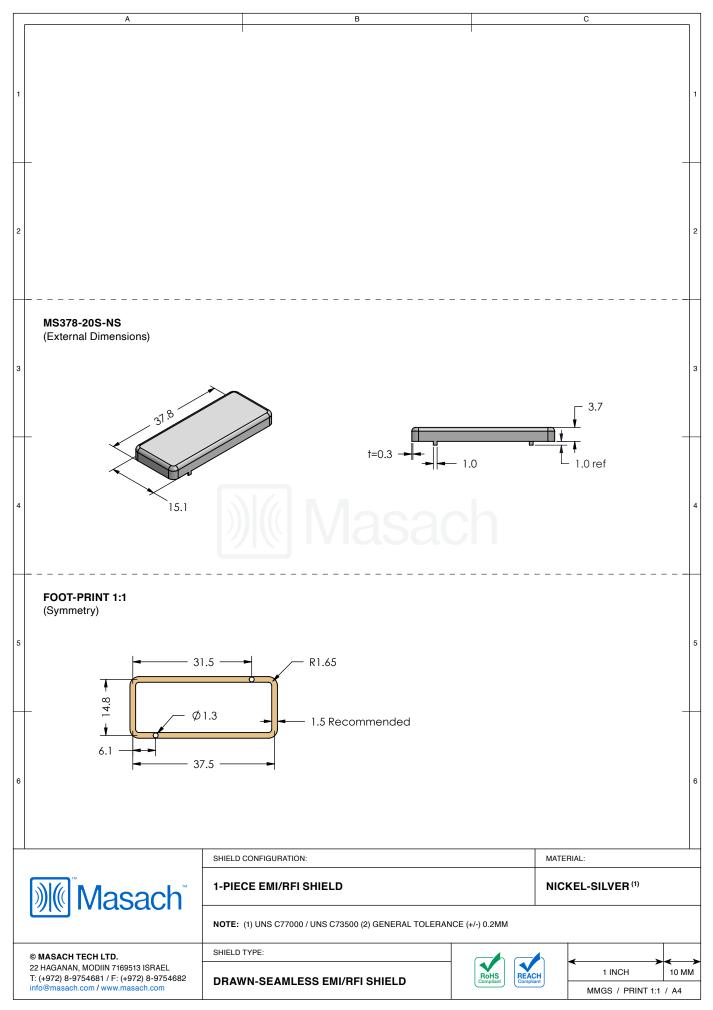

| 2-PIECE SHIELD COVER       2-PIECE SHIELD FRAME       1-PIECE SHIELD         1       1       1       1         1       1       1       1         1       1       1       1         1       1       1       1         1       1       1       1         1       1       1       1         1       1       1       1         1       1       1       1         1       1       1       1         1       1       1       1         1       1       1       1         1       1       1       1         1       1       1       1         1       1       1       1         1       1       1       1         1       1       1       1       1         1       1       1       1       1         1       1       1       1       1         1       1       1       1       1         1       1       1       1       1         1       1       1       1       1                                                                                                                                                                                                                                                                                                                                                                                                                                        | 1  | MS378-20*<br>DRAWN-SEAMLESS EMI/RFI SHIELD |                          |             |          |           |                  |  |
|-------------------------------------------------------------------------------------------------------------------------------------------------------------------------------------------------------------------------------------------------------------------------------------------------------------------------------------------------------------------------------------------------------------------------------------------------------------------------------------------------------------------------------------------------------------------------------------------------------------------------------------------------------------------------------------------------------------------------------------------------------------------------------------------------------------------------------------------------------------------------------------------------------------------------------------------------------------------------------------------------------------------------------------------------------------------------------------------------------------------------------------------------------------------------------------------------------------------------------------------------------------------------------------------------------|----|--------------------------------------------|--------------------------|-------------|----------|-----------|------------------|--|
| 2-PIECE SHIELD COVER       2-PIECE SHIELD FRAME       1-PIECE SHIELD         ITEM P/N       ITEM DESCRIPTION       MATERIAL         MS378-20C       2-PIECE EMI/RFI SHIELD COVER       TIN-PLATED STEEL         MS378-20F       2-PIECE EMI/RFI SHIELD FRAME       TIN-PLATED STEEL         MS378-20C-NS       1-PIECE EMI/RFI SHIELD COVER       NICKEL-SILVER         MS378-20C-NS       2-PIECE EMI/RFI SHIELD COVER       NICKEL-SILVER         MS378-20C-NS       2-PIECE EMI/RFI SHIELD COVER       NICKEL-SILVER         MS378-20C-NS       2-PIECE EMI/RFI SHIELD COVER       NICKEL-SILVER         MS378-20S-NS       1-PIECE EMI/RFI SHIELD       NICKEL-SILVER         MS400000/VINS C770000 / UNS C73500       MTEMAL       MTEMAL         MMACH TECH LTD.       SHELD TYPE:    | 2  | *OPTIONAL SHIELD CONFIGURATIONS            |                          |             |          |           |                  |  |
| MS378-20C       2-PIECE EMI/RFI SHIELD COVER       TIN-PLATED STEEL         MS378-20F       2-PIECE EMI/RFI SHIELD       TIN-PLATED STEEL         MS378-20S       1-PIECE EMI/RFI SHIELD COVER       NICKEL-SILVER         MS378-20F-NS       2-PIECE EMI/RFI SHIELD COVER       NICKEL-SILVER         MS378-20F-NS       2-PIECE EMI/RFI SHIELD FRAME       NICKEL-SILVER         MS378-20F-NS       1-PIECE EMI/RFI SHIELD       NICKEL-SILVER         MS378-20S-NS       1-PIECE EMI/RFI SHIELD       NICKEL-SILVER         MICKEL-SILVER: UNS C77000 / UNS C73500       MATERIAL:       MATERIAL:         MATERIAL:       SHIELD CONFIGURATION:       MATERIAL:         MATERIAL:       SHIELD CONFIGURATION:       MATERIAL:         MATERIAL:       SHIELD CONFIGURATION:       MATERIAL:         SHIELD CONFIGURATION:       SHIELD CONFIGURATION:       < | 3  | 2-PIECE SHIELD COVER                       | 2-PIECE SHIELD FRAME     | 1-PIECE SHI | ELD      |           |                  |  |
| MS378-20C       2-PIECE EMI/RFI SHIELD COVER       TIN-PLATED STEEL         MS378-20F       2-PIECE EMI/RFI SHIELD       TIN-PLATED STEEL         MS378-20S       1-PIECE EMI/RFI SHIELD COVER       NICKEL-SILVER         MS378-20F-NS       2-PIECE EMI/RFI SHIELD COVER       NICKEL-SILVER         MS378-20F-NS       2-PIECE EMI/RFI SHIELD FRAME       NICKEL-SILVER         MS378-20F-NS       1-PIECE EMI/RFI SHIELD       NICKEL-SILVER         MS378-20S-NS       1-PIECE EMI/RFI SHIELD       NICKEL-SILVER         MICKEL-SILVER: UNS C77000 / UNS C73500       MATERIAL:       MATERIAL:         MATERIAL:       SHIELD CONFIGURATION:       MATERIAL:         MATERIAL:       SHIELD CONFIGURATION:       MATERIAL:         MATERIAL:       SHIELD CONFIGURATION:       MATERIAL:         SHIELD CONFIGURATION:       SHIELD CONFIGURATION:       < | +  | ITEM P/N                                   |                          |             |          | IATERIAL  | 1 +              |  |
| 4       MS378-20S       1-PIECE EMI/RFI SHIELD       TIN-PLATED STEEL         MS378-20C-NS       2-PIECE EMI/RFI SHIELD COVER       NICKEL-SILVER         MS378-20F-NS       2-PIECE EMI/RFI SHIELD FRAME       NICKEL-SILVER         MS378-20S-NS       1-PIECE EMI/RFI SHIELD       NICKEL-SILVER         MS378-20S-NS       1-PIECE EMI/RFI SHIELD       NICKEL-SILVER         5       TIN-PLATED STEEL: CRS ELECTROLYTIC TINPLATE<br>NICKEL-SILVER: UNS C77000 / UNS C73500       NICKEL-SILVER:         6       SHIELD CONFIGURATION:       MATERIAL:         Image: Configuration:       MATERIAL:         Image: Configuration:       SHIELD TYPE:         Image: Configuration:       SHIELD TYPE:         Image: Configuration:       SHIELD TYPE:                                                                                                                                                                                                                                                                                                                                                                                                                                                                                                                                           |    |                                            |                          |             |          |           |                  |  |
| 4       MS378-20S       1-PIECE EMI/RFI SHIELD       TIN-PLATED STEEL         MS378-20C-NS       2-PIECE EMI/RFI SHIELD COVER       NICKEL-SILVER         MS378-20F-NS       2-PIECE EMI/RFI SHIELD FRAME       NICKEL-SILVER         MS378-20S-NS       1-PIECE EMI/RFI SHIELD       NICKEL-SILVER         MS378-20S-NS       1-PIECE EMI/RFI SHIELD       NICKEL-SILVER         5       TIN-PLATED STEEL: CRS ELECTROLYTIC TINPLATE<br>NICKEL-SILVER: UNS C77000 / UNS C73500       NICKEL-SILVER:         6       SHIELD CONFIGURATION:       MATERIAL:         Image: Configuration:       MATERIAL:         Image: Configuration:       SHIELD TYPE:         Image: Configuration:       SHIELD TYPE:         Image: Configuration:       SHIELD TYPE:                                                                                                                                                                                                                                                                                                                                                                                                                                                                                                                                           |    |                                            |                          |             |          |           | $\left  \right $ |  |
| MS378-20C-NS       2-PIECE EMI/RFI SHIELD COVER       NICKEL-SILVER         MS378-20F-NS       2-PIECE EMI/RFI SHIELD FRAME       NICKEL-SILVER         MS378-20S-NS       1-PIECE EMI/RFI SHIELD       NICKEL-SILVER         TIN-PLATED STEEL: CRS ELECTROLYTIC TINPLATE       NICKEL-SILVER         NICKEL-SILVER: UNS C77000 / UNS C73500       SHIELD CONFIGURATION:       MATERIAL:         MS3ACH TECH LTD.       SHIELD TYPE:       SHIELD TYPE:       SHIELD TYPE:                                                                                                                                                                                                                                                                                                                                                                                                                                                                                                                                                                                                                                                                                                                                                                                                                            | 4  |                                            | 1-PIECE EMI/RFI SHIELD T |             |          |           | 4                |  |
| MS378-20F-NS       2-PIECE EMI/RFI SHIELD FRAME       NICKEL-SILVER         MS378-20S-NS       1-PIECE EMI/RFI SHIELD       NICKEL-SILVER         TIN-PLATED STEEL: CRS ELECTROLYTIC TINPLATE       NICKEL-SILVER: UNS C77000 / UNS C73500         NICKEL-SILVER: UNS C77000 / UNS C73500       SHIELD CONFIGURATION:       MATERIAL:         MASACH TECH LTD.       SHIELD TYPE:       SHIELD TYPE:       INCH       INCH       INCH                                                                                                                                                                                                                                                                                                                                                                                                                                                                                                                                                                                                                                                                                                                                                                                                                                                                 |    |                                            |                          |             |          |           |                  |  |
| MS378-20S-NS       1-PIECE EMI/RFI SHIELD       NICKEL-SILVER         TIN-PLATED STEEL: CRS ELECTROLYTIC TINPLATE<br>NICKEL-SILVER: UNS C77000 / UNS C73500       NICKEL-SILVER         NICKEL-SILVER: UNS C77000 / UNS C73500       MATERIAL:         SHIELD CONFIGURATION:       MATERIAL:         MASACH TECH LTD.<br>22 HAGANAN, MODIN 71069513 ISBRAEL       SHIELD TYPE:                                                                                                                                                                                                                                                                                                                                                                                                                                                                                                                                                                                                                                                                                                                                                                                                                                                                                                                        |    |                                            |                          |             |          |           |                  |  |
| 5       TIN-PLATED STEEL: CRS ELECTROLYTIC TINPLATE<br>NICKEL-SILVER: UNS C77000 / UNS C73500         6       SHIELD CONFIGURATION:         MATERIAL:         © MASACH TECH LTD.<br>22 HAGAMAN, MODIN 71059131 SRAEL    SHIELD TYPE:                                                                                                                                                                                                                                                                                                                                                                                                                                                                                                                                                                                                                                                                                                                                                                                                                                                                                                                                                                                                                                                                  |    |                                            |                          |             |          |           | +                |  |
| SHIELD CONFIGURATION:     MATERIAL:     MATERIAL:     MATERIAL:     SHIELD TYPE:     SHIELD TYPE:     INCH INCH INCH INCH INCH INCH INCH I                                                                                                                                                                                                                                                                                                                                                                                                                                                                                                                                                                                                                                                                                                                                                                                                                                                                                                                                                                                                                                                                                                                                                            | 5  |                                            |                          |             |          |           |                  |  |
| Image: Massach tech Ltd.       SHIELD TYPE:         22 HAGANAN, MODIIN 7169513 ISRAEL       INCH                                                                                                                                                                                                                                                                                                                                                                                                                                                                                                                                                                                                                                                                                                                                                                                                                                                                                                                                                                                                                                                                                                                                                                                                      | 6  |                                            |                          |             |          |           |                  |  |
| © MASACH TECH LTD.<br>22 HAGANAN, MODIIN 7169513 ISRAEL<br>1 INCH 10 MM                                                                                                                                                                                                                                                                                                                                                                                                                                                                                                                                                                                                                                                                                                                                                                                                                                                                                                                                                                                                                                                                                                                                                                                                                               |    |                                            | SHIELD CONFIGURATION:    |             |          | MATERIAL: |                  |  |
| 22 HAGANAN, MODIIN 7169513 ISRAEL                                                                                                                                                                                                                                                                                                                                                                                                                                                                                                                                                                                                                                                                                                                                                                                                                                                                                                                                                                                                                                                                                                                                                                                                                                                                     | Ĵ  | Masach                                     |                          |             |          |           |                  |  |
| 22 HAGANAN, MODIIN 7169513 ISRAEL                                                                                                                                                                                                                                                                                                                                                                                                                                                                                                                                                                                                                                                                                                                                                                                                                                                                                                                                                                                                                                                                                                                                                                                                                                                                     |    |                                            | SHIELD TYPE:             |             |          |           |                  |  |
|                                                                                                                                                                                                                                                                                                                                                                                                                                                                                                                                                                                                                                                                                                                                                                                                                                                                                                                                                                                                                                                                                                                                                                                                                                                                                                       | 22 | HAGANAN, MODIIN 7169513 ISRAEL             |                          |             | RoHS REA |           | < >              |  |