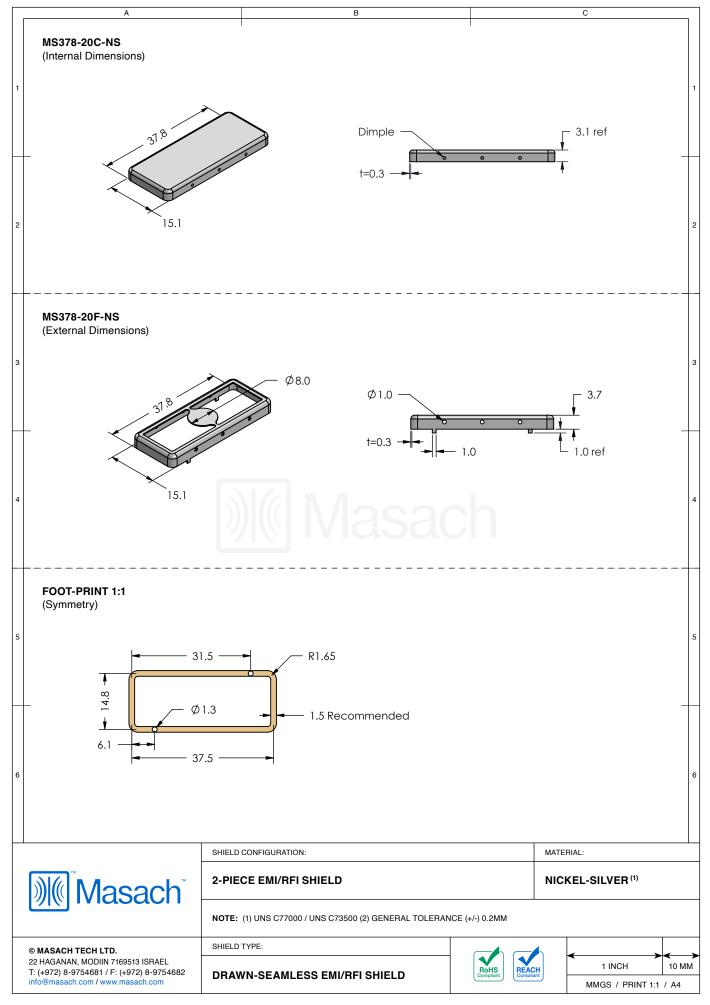

| 2-PIECE SHIELD COVER       2-PIECE SHIELD FRAME       1-PIECE SHIELD         1       1       1       1         1       1       1       1         1       1       1       1         1       1       1       1         1       1       1       1         1       1       1       1         1       1       1       1         1       1       1       1         1       1       1       1         1       1       1       1         1       1       1       1         1       1       1       1         1       1       1       1         1       1       1       1         1       1       1       1         1       1       1       1       1         1       1       1       1       1         1       1       1       1       1         1       1       1       1       1         1       1       1       1       1         1       1       1       1       1                                                                                                                                                                                                                                                                                                                                                                                                                                        | 1  | MS378-20*<br>DRAWN-SEAMLESS EMI/RFI SHIELD |                          |             |          |           |                  |  |
|-------------------------------------------------------------------------------------------------------------------------------------------------------------------------------------------------------------------------------------------------------------------------------------------------------------------------------------------------------------------------------------------------------------------------------------------------------------------------------------------------------------------------------------------------------------------------------------------------------------------------------------------------------------------------------------------------------------------------------------------------------------------------------------------------------------------------------------------------------------------------------------------------------------------------------------------------------------------------------------------------------------------------------------------------------------------------------------------------------------------------------------------------------------------------------------------------------------------------------------------------------------------------------------------------------|----|--------------------------------------------|--------------------------|-------------|----------|-----------|------------------|--|
| 2-PIECE SHIELD COVER       2-PIECE SHIELD FRAME       1-PIECE SHIELD         ITEM P/N       ITEM DESCRIPTION       MATERIAL         MS378-20C       2-PIECE EMI/RFI SHIELD COVER       TIN-PLATED STEEL         MS378-20F       2-PIECE EMI/RFI SHIELD FRAME       TIN-PLATED STEEL         MS378-20C-NS       1-PIECE EMI/RFI SHIELD COVER       NICKEL-SILVER         MS378-20C-NS       2-PIECE EMI/RFI SHIELD COVER       NICKEL-SILVER         MS378-20C-NS       2-PIECE EMI/RFI SHIELD COVER       NICKEL-SILVER         MS378-20C-NS       2-PIECE EMI/RFI SHIELD COVER       NICKEL-SILVER         MS378-20S-NS       1-PIECE EMI/RFI SHIELD       NICKEL-SILVER         MS400000/VINS C770000 / UNS C73500       MTEMAL       MTEMAL         MMACH TECH LTD.       SHELD TYPE:    | 2  | *OPTIONAL SHIELD CONFIGURATIONS            |                          |             |          |           |                  |  |
| MS378-20C       2-PIECE EMI/RFI SHIELD COVER       TIN-PLATED STEEL         MS378-20F       2-PIECE EMI/RFI SHIELD       TIN-PLATED STEEL         MS378-20S       1-PIECE EMI/RFI SHIELD COVER       NICKEL-SILVER         MS378-20F-NS       2-PIECE EMI/RFI SHIELD COVER       NICKEL-SILVER         MS378-20F-NS       2-PIECE EMI/RFI SHIELD FRAME       NICKEL-SILVER         MS378-20F-NS       1-PIECE EMI/RFI SHIELD       NICKEL-SILVER         MS378-20S-NS       1-PIECE EMI/RFI SHIELD       NICKEL-SILVER         MICKEL-SILVER: UNS C77000 / UNS C73500       MATERIAL:       MATERIAL:         MATERIAL:       SHIELD CONFIGURATION:       MATERIAL:         MATERIAL:       SHIELD CONFIGURATION:       MATERIAL:         MATERIAL:       SHIELD CONFIGURATION:       MATERIAL:         SHIELD CONFIGURATION:       SHIELD CONFIGURATION:       < | 3  | 2-PIECE SHIELD COVER                       | 2-PIECE SHIELD FRAME     | 1-PIECE SHI | ELD      |           |                  |  |
| MS378-20C       2-PIECE EMI/RFI SHIELD COVER       TIN-PLATED STEEL         MS378-20F       2-PIECE EMI/RFI SHIELD       TIN-PLATED STEEL         MS378-20S       1-PIECE EMI/RFI SHIELD COVER       NICKEL-SILVER         MS378-20F-NS       2-PIECE EMI/RFI SHIELD COVER       NICKEL-SILVER         MS378-20F-NS       2-PIECE EMI/RFI SHIELD FRAME       NICKEL-SILVER         MS378-20F-NS       1-PIECE EMI/RFI SHIELD       NICKEL-SILVER         MS378-20S-NS       1-PIECE EMI/RFI SHIELD       NICKEL-SILVER         MICKEL-SILVER: UNS C77000 / UNS C73500       MATERIAL:       MATERIAL:         MATERIAL:       SHIELD CONFIGURATION:       MATERIAL:         MATERIAL:       SHIELD CONFIGURATION:       MATERIAL:         MATERIAL:       SHIELD CONFIGURATION:       MATERIAL:         SHIELD CONFIGURATION:       SHIELD CONFIGURATION:       < | +  | ITEM P/N                                   |                          |             |          | IATERIAL  | 1 +              |  |
| 4       MS378-20S       1-PIECE EMI/RFI SHIELD       TIN-PLATED STEEL         MS378-20C-NS       2-PIECE EMI/RFI SHIELD COVER       NICKEL-SILVER         MS378-20F-NS       2-PIECE EMI/RFI SHIELD FRAME       NICKEL-SILVER         MS378-20S-NS       1-PIECE EMI/RFI SHIELD       NICKEL-SILVER         MS378-20S-NS       1-PIECE EMI/RFI SHIELD       NICKEL-SILVER         5       TIN-PLATED STEEL: CRS ELECTROLYTIC TINPLATE<br>NICKEL-SILVER: UNS C77000 / UNS C73500       NICKEL-SILVER:         6       SHIELD CONFIGURATION:       MATERIAL:         Image: Configuration:       MATERIAL:         Image: Configuration:       SHIELD TYPE:         Image: Configuration:       SHIELD TYPE:         Image: Configuration:       SHIELD TYPE:                                                                                                                                                                                                                                                                                                                                                                                                                                                                                                                                           |    |                                            |                          |             |          |           |                  |  |
| 4       MS378-20S       1-PIECE EMI/RFI SHIELD       TIN-PLATED STEEL         MS378-20C-NS       2-PIECE EMI/RFI SHIELD COVER       NICKEL-SILVER         MS378-20F-NS       2-PIECE EMI/RFI SHIELD FRAME       NICKEL-SILVER         MS378-20S-NS       1-PIECE EMI/RFI SHIELD       NICKEL-SILVER         MS378-20S-NS       1-PIECE EMI/RFI SHIELD       NICKEL-SILVER         5       TIN-PLATED STEEL: CRS ELECTROLYTIC TINPLATE<br>NICKEL-SILVER: UNS C77000 / UNS C73500       NICKEL-SILVER:         6       SHIELD CONFIGURATION:       MATERIAL:         Image: Configuration:       MATERIAL:         Image: Configuration:       SHIELD TYPE:         Image: Configuration:       SHIELD TYPE:         Image: Configuration:       SHIELD TYPE:                                                                                                                                                                                                                                                                                                                                                                                                                                                                                                                                           |    |                                            |                          |             |          |           | $\left  \right $ |  |
| MS378-20C-NS       2-PIECE EMI/RFI SHIELD COVER       NICKEL-SILVER         MS378-20F-NS       2-PIECE EMI/RFI SHIELD FRAME       NICKEL-SILVER         MS378-20S-NS       1-PIECE EMI/RFI SHIELD       NICKEL-SILVER         TIN-PLATED STEEL: CRS ELECTROLYTIC TINPLATE       NICKEL-SILVER         NICKEL-SILVER: UNS C77000 / UNS C73500       SHIELD CONFIGURATION:       MATERIAL:         MS3ACH TECH LTD.       SHIELD TYPE:       SHIELD TYPE:       SHIELD TYPE:                                                                                                                                                                                                                                                                                                                                                                                                                                                                                                                                                                                                                                                                                                                                                                                                                            | 4  |                                            | 1-PIECE EMI/RFI SHIELD T |             |          |           | 4                |  |
| MS378-20F-NS       2-PIECE EMI/RFI SHIELD FRAME       NICKEL-SILVER         MS378-20S-NS       1-PIECE EMI/RFI SHIELD       NICKEL-SILVER         TIN-PLATED STEEL: CRS ELECTROLYTIC TINPLATE       NICKEL-SILVER: UNS C77000 / UNS C73500         NICKEL-SILVER: UNS C77000 / UNS C73500       SHIELD CONFIGURATION:       MATERIAL:         MASACH TECH LTD.       SHIELD TYPE:       SHIELD TYPE:       INCH       INCH       INCH                                                                                                                                                                                                                                                                                                                                                                                                                                                                                                                                                                                                                                                                                                                                                                                                                                                                 |    |                                            |                          |             |          |           |                  |  |
| MS378-20S-NS       1-PIECE EMI/RFI SHIELD       NICKEL-SILVER         TIN-PLATED STEEL: CRS ELECTROLYTIC TINPLATE<br>NICKEL-SILVER: UNS C77000 / UNS C73500       NICKEL-SILVER         NICKEL-SILVER: UNS C77000 / UNS C73500       MATERIAL:         SHIELD CONFIGURATION:       MATERIAL:         MASACH TECH LTD.<br>22 HAGANAN, MODIN 71069513 ISBRAEL       SHIELD TYPE:                                                                                                                                                                                                                                                                                                                                                                                                                                                                                                                                                                                                                                                                                                                                                                                                                                                                                                                        |    |                                            |                          |             |          |           |                  |  |
| 5       TIN-PLATED STEEL: CRS ELECTROLYTIC TINPLATE<br>NICKEL-SILVER: UNS C77000 / UNS C73500         6       SHIELD CONFIGURATION:         MATERIAL:         © MASACH TECH LTD.<br>22 HAGAMAN, MODIN 71059131 SRAEL    SHIELD TYPE:                                                                                                                                                                                                                                                                                                                                                                                                                                                                                                                                                                                                                                                                                                                                                                                                                                                                                                                                                                                                                                                                  |    |                                            |                          |             |          |           | +                |  |
| SHIELD CONFIGURATION:     MATERIAL:     MATERIAL:     MATERIAL:     SHIELD TYPE:     SHIELD TYPE:     INCH INCH INCH INCH INCH INCH INCH I                                                                                                                                                                                                                                                                                                                                                                                                                                                                                                                                                                                                                                                                                                                                                                                                                                                                                                                                                                                                                                                                                                                                                            | 5  |                                            |                          |             |          |           |                  |  |
| Image: Massach tech Ltd.       SHIELD TYPE:         22 HAGANAN, MODIIN 7169513 ISRAEL       INCH                                                                                                                                                                                                                                                                                                                                                                                                                                                                                                                                                                                                                                                                                                                                                                                                                                                                                                                                                                                                                                                                                                                                                                                                      | 6  |                                            |                          |             |          |           |                  |  |
| © MASACH TECH LTD.<br>22 HAGANAN, MODIIN 7169513 ISRAEL<br>1 INCH 10 MM                                                                                                                                                                                                                                                                                                                                                                                                                                                                                                                                                                                                                                                                                                                                                                                                                                                                                                                                                                                                                                                                                                                                                                                                                               |    |                                            | SHIELD CONFIGURATION:    |             |          | MATERIAL: |                  |  |
| 22 HAGANAN, MODIIN 7169513 ISRAEL                                                                                                                                                                                                                                                                                                                                                                                                                                                                                                                                                                                                                                                                                                                                                                                                                                                                                                                                                                                                                                                                                                                                                                                                                                                                     | Ĵ  | Masach                                     |                          |             |          |           |                  |  |
| 22 HAGANAN, MODIIN 7169513 ISRAEL                                                                                                                                                                                                                                                                                                                                                                                                                                                                                                                                                                                                                                                                                                                                                                                                                                                                                                                                                                                                                                                                                                                                                                                                                                                                     |    |                                            | SHIELD TYPE:             |             |          |           |                  |  |
|                                                                                                                                                                                                                                                                                                                                                                                                                                                                                                                                                                                                                                                                                                                                                                                                                                                                                                                                                                                                                                                                                                                                                                                                                                                                                                       | 22 | HAGANAN, MODIIN 7169513 ISRAEL             |                          |             | RoHS REA |           | < >              |  |