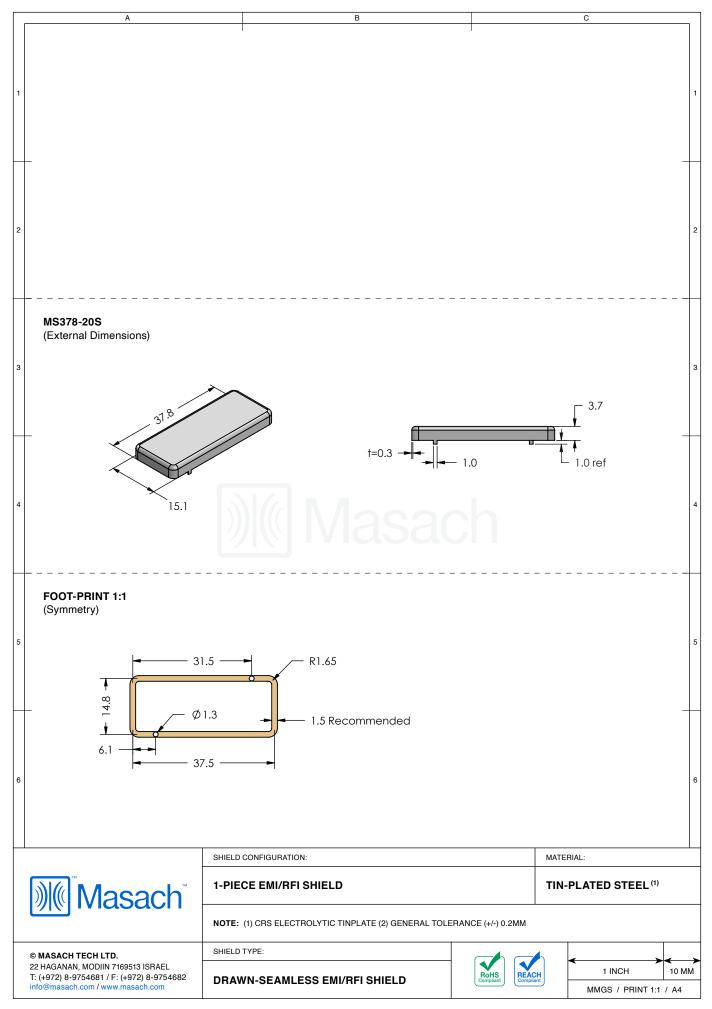

| 2-PIECE SHIELD COVER       2-PIECE SHIELD FRAME       1-PIECE SHIELD         1       1       1       1         1       1       1       1         1       1       1       1         1       1       1       1         1       1       1       1         1       1       1       1         1       1       1       1         1       1       1       1         1       1       1       1         1       1       1       1         1       1       1       1         1       1       1       1         1       1       1       1         1       1       1       1         1       1       1       1         1       1       1       1       1         1       1       1       1       1         1       1       1       1       1         1       1       1       1       1         1       1       1       1       1         1       1       1       1       1                                                                                                                                                                                                                                                                                                                                                                                                                                        | 1  | MS378-20*<br>DRAWN-SEAMLESS EMI/RFI SHIELD |                          |             |          |           |                  |  |
|-------------------------------------------------------------------------------------------------------------------------------------------------------------------------------------------------------------------------------------------------------------------------------------------------------------------------------------------------------------------------------------------------------------------------------------------------------------------------------------------------------------------------------------------------------------------------------------------------------------------------------------------------------------------------------------------------------------------------------------------------------------------------------------------------------------------------------------------------------------------------------------------------------------------------------------------------------------------------------------------------------------------------------------------------------------------------------------------------------------------------------------------------------------------------------------------------------------------------------------------------------------------------------------------------------|----|--------------------------------------------|--------------------------|-------------|----------|-----------|------------------|--|
| 2-PIECE SHIELD COVER       2-PIECE SHIELD FRAME       1-PIECE SHIELD         ITEM P/N       ITEM DESCRIPTION       MATERIAL         MS378-20C       2-PIECE EMI/RFI SHIELD COVER       TIN-PLATED STEEL         MS378-20F       2-PIECE EMI/RFI SHIELD FRAME       TIN-PLATED STEEL         MS378-20C-NS       1-PIECE EMI/RFI SHIELD COVER       NICKEL-SILVER         MS378-20C-NS       2-PIECE EMI/RFI SHIELD COVER       NICKEL-SILVER         MS378-20C-NS       2-PIECE EMI/RFI SHIELD COVER       NICKEL-SILVER         MS378-20C-NS       2-PIECE EMI/RFI SHIELD COVER       NICKEL-SILVER         MS378-20S-NS       1-PIECE EMI/RFI SHIELD       NICKEL-SILVER         MS400000/VINS C770000 / UNS C73500       MTEMAL       MTEMAL         MMACH TECH LTD.       SHELD TYPE:    | 2  | *OPTIONAL SHIELD CONFIGURATIONS            |                          |             |          |           |                  |  |
| MS378-20C       2-PIECE EMI/RFI SHIELD COVER       TIN-PLATED STEEL         MS378-20F       2-PIECE EMI/RFI SHIELD       TIN-PLATED STEEL         MS378-20S       1-PIECE EMI/RFI SHIELD COVER       NICKEL-SILVER         MS378-20F-NS       2-PIECE EMI/RFI SHIELD COVER       NICKEL-SILVER         MS378-20F-NS       2-PIECE EMI/RFI SHIELD FRAME       NICKEL-SILVER         MS378-20F-NS       1-PIECE EMI/RFI SHIELD       NICKEL-SILVER         MS378-20S-NS       1-PIECE EMI/RFI SHIELD       NICKEL-SILVER         MICKEL-SILVER: UNS C77000 / UNS C73500       MATERIAL:       MATERIAL:         MATERIAL:       SHIELD CONFIGURATION:       MATERIAL:         MATERIAL:       SHIELD CONFIGURATION:       MATERIAL:         MATERIAL:       SHIELD CONFIGURATION:       MATERIAL:         SHIELD CONFIGURATION:       SHIELD CONFIGURATION:       < | 3  | 2-PIECE SHIELD COVER                       | 2-PIECE SHIELD FRAME     | 1-PIECE SHI | ELD      |           |                  |  |
| MS378-20C       2-PIECE EMI/RFI SHIELD COVER       TIN-PLATED STEEL         MS378-20F       2-PIECE EMI/RFI SHIELD       TIN-PLATED STEEL         MS378-20S       1-PIECE EMI/RFI SHIELD COVER       NICKEL-SILVER         MS378-20F-NS       2-PIECE EMI/RFI SHIELD COVER       NICKEL-SILVER         MS378-20F-NS       2-PIECE EMI/RFI SHIELD FRAME       NICKEL-SILVER         MS378-20F-NS       1-PIECE EMI/RFI SHIELD       NICKEL-SILVER         MS378-20S-NS       1-PIECE EMI/RFI SHIELD       NICKEL-SILVER         MICKEL-SILVER: UNS C77000 / UNS C73500       MATERIAL:       MATERIAL:         MATERIAL:       SHIELD CONFIGURATION:       MATERIAL:         MATERIAL:       SHIELD CONFIGURATION:       MATERIAL:         MATERIAL:       SHIELD CONFIGURATION:       MATERIAL:         SHIELD CONFIGURATION:       SHIELD CONFIGURATION:       < | +  | ITEM P/N                                   |                          |             |          | IATERIAL  | 1 +              |  |
| 4       MS378-20S       1-PIECE EMI/RFI SHIELD       TIN-PLATED STEEL         MS378-20C-NS       2-PIECE EMI/RFI SHIELD COVER       NICKEL-SILVER         MS378-20F-NS       2-PIECE EMI/RFI SHIELD FRAME       NICKEL-SILVER         MS378-20S-NS       1-PIECE EMI/RFI SHIELD       NICKEL-SILVER         MS378-20S-NS       1-PIECE EMI/RFI SHIELD       NICKEL-SILVER         5       TIN-PLATED STEEL: CRS ELECTROLYTIC TINPLATE<br>NICKEL-SILVER: UNS C77000 / UNS C73500       NICKEL-SILVER:         6       SHIELD CONFIGURATION:       MATERIAL:         Image: Configuration:       MATERIAL:         Image: Configuration:       SHIELD TYPE:         Image: Configuration:       SHIELD TYPE:         Image: Configuration:       SHIELD TYPE:                                                                                                                                                                                                                                                                                                                                                                                                                                                                                                                                           |    |                                            |                          |             |          |           |                  |  |
| 4       MS378-20S       1-PIECE EMI/RFI SHIELD       TIN-PLATED STEEL         MS378-20C-NS       2-PIECE EMI/RFI SHIELD COVER       NICKEL-SILVER         MS378-20F-NS       2-PIECE EMI/RFI SHIELD FRAME       NICKEL-SILVER         MS378-20S-NS       1-PIECE EMI/RFI SHIELD       NICKEL-SILVER         MS378-20S-NS       1-PIECE EMI/RFI SHIELD       NICKEL-SILVER         5       TIN-PLATED STEEL: CRS ELECTROLYTIC TINPLATE<br>NICKEL-SILVER: UNS C77000 / UNS C73500       NICKEL-SILVER:         6       SHIELD CONFIGURATION:       MATERIAL:         Image: Configuration:       MATERIAL:         Image: Configuration:       SHIELD TYPE:         Image: Configuration:       SHIELD TYPE:         Image: Configuration:       SHIELD TYPE:                                                                                                                                                                                                                                                                                                                                                                                                                                                                                                                                           |    |                                            |                          |             |          |           | $\left  \right $ |  |
| MS378-20C-NS       2-PIECE EMI/RFI SHIELD COVER       NICKEL-SILVER         MS378-20F-NS       2-PIECE EMI/RFI SHIELD FRAME       NICKEL-SILVER         MS378-20S-NS       1-PIECE EMI/RFI SHIELD       NICKEL-SILVER         TIN-PLATED STEEL: CRS ELECTROLYTIC TINPLATE       NICKEL-SILVER         NICKEL-SILVER: UNS C77000 / UNS C73500       SHIELD CONFIGURATION:       MATERIAL:         MS3ACH TECH LTD.       SHIELD TYPE:       SHIELD TYPE:       SHIELD TYPE:                                                                                                                                                                                                                                                                                                                                                                                                                                                                                                                                                                                                                                                                                                                                                                                                                            | 4  |                                            | 1-PIECE EMI/RFI SHIELD T |             |          |           | 4                |  |
| MS378-20F-NS       2-PIECE EMI/RFI SHIELD FRAME       NICKEL-SILVER         MS378-20S-NS       1-PIECE EMI/RFI SHIELD       NICKEL-SILVER         TIN-PLATED STEEL: CRS ELECTROLYTIC TINPLATE       NICKEL-SILVER: UNS C77000 / UNS C73500         NICKEL-SILVER: UNS C77000 / UNS C73500       SHIELD CONFIGURATION:       MATERIAL:         MASACH TECH LTD.       SHIELD TYPE:       SHIELD TYPE:       INCH       INCH       INCH                                                                                                                                                                                                                                                                                                                                                                                                                                                                                                                                                                                                                                                                                                                                                                                                                                                                 |    |                                            |                          |             |          |           |                  |  |
| MS378-20S-NS       1-PIECE EMI/RFI SHIELD       NICKEL-SILVER         TIN-PLATED STEEL: CRS ELECTROLYTIC TINPLATE<br>NICKEL-SILVER: UNS C77000 / UNS C73500       NICKEL-SILVER         NICKEL-SILVER: UNS C77000 / UNS C73500       MATERIAL:         SHIELD CONFIGURATION:       MATERIAL:         MASACH TECH LTD.<br>22 HAGANAN, MODIN 71069513 ISBRAEL       SHIELD TYPE:                                                                                                                                                                                                                                                                                                                                                                                                                                                                                                                                                                                                                                                                                                                                                                                                                                                                                                                        |    |                                            |                          |             |          |           |                  |  |
| 5       TIN-PLATED STEEL: CRS ELECTROLYTIC TINPLATE<br>NICKEL-SILVER: UNS C77000 / UNS C73500         6       SHIELD CONFIGURATION:         MATERIAL:         © MASACH TECH LTD.<br>22 HAGAMAN, MODIN 71059131 SRAEL    SHIELD TYPE:                                                                                                                                                                                                                                                                                                                                                                                                                                                                                                                                                                                                                                                                                                                                                                                                                                                                                                                                                                                                                                                                  |    |                                            |                          |             |          |           | +                |  |
| SHIELD CONFIGURATION:     MATERIAL:     MATERIAL:     MATERIAL:     SHIELD TYPE:     SHIELD TYPE:     INCH INCH INCH INCH INCH INCH INCH I                                                                                                                                                                                                                                                                                                                                                                                                                                                                                                                                                                                                                                                                                                                                                                                                                                                                                                                                                                                                                                                                                                                                                            | 5  |                                            |                          |             |          |           |                  |  |
| Image: Massach tech Ltd.       SHIELD TYPE:         22 HAGANAN, MODIIN 7169513 ISRAEL       INCH                                                                                                                                                                                                                                                                                                                                                                                                                                                                                                                                                                                                                                                                                                                                                                                                                                                                                                                                                                                                                                                                                                                                                                                                      | 6  |                                            |                          |             |          |           |                  |  |
| © MASACH TECH LTD.<br>22 HAGANAN, MODIIN 7169513 ISRAEL<br>1 INCH 10 MM                                                                                                                                                                                                                                                                                                                                                                                                                                                                                                                                                                                                                                                                                                                                                                                                                                                                                                                                                                                                                                                                                                                                                                                                                               |    |                                            | SHIELD CONFIGURATION:    |             |          | MATERIAL: |                  |  |
| 22 HAGANAN, MODIIN 7169513 ISRAEL                                                                                                                                                                                                                                                                                                                                                                                                                                                                                                                                                                                                                                                                                                                                                                                                                                                                                                                                                                                                                                                                                                                                                                                                                                                                     | Ĵ  | Masach                                     |                          |             |          |           |                  |  |
| 22 HAGANAN, MODIIN 7169513 ISRAEL                                                                                                                                                                                                                                                                                                                                                                                                                                                                                                                                                                                                                                                                                                                                                                                                                                                                                                                                                                                                                                                                                                                                                                                                                                                                     |    |                                            | SHIELD TYPE:             |             |          |           |                  |  |
|                                                                                                                                                                                                                                                                                                                                                                                                                                                                                                                                                                                                                                                                                                                                                                                                                                                                                                                                                                                                                                                                                                                                                                                                                                                                                                       | 22 | HAGANAN, MODIIN 7169513 ISRAEL             |                          |             | RoHS REA |           | < >              |  |