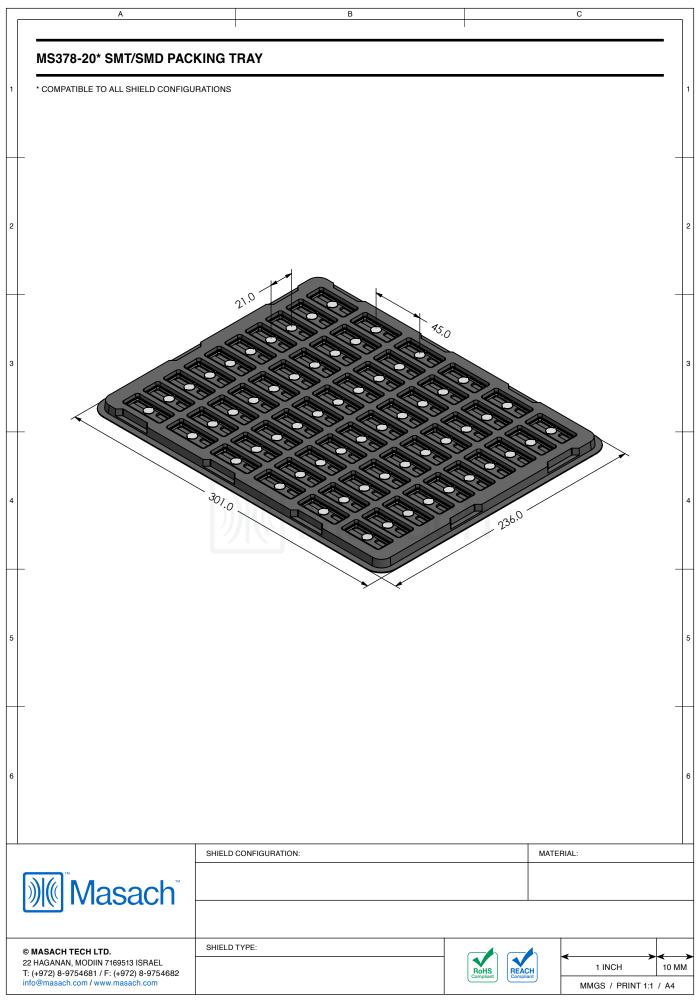

| 2-PIECE SHIELD COVER       2-PIECE SHIELD FRAME       1-PIECE SHIELD         1       1       1       1         1       1       1       1         1       1       1       1         1       1       1       1         1       1       1       1         1       1       1       1         1       1       1       1         1       1       1       1         1       1       1       1         1       1       1       1         1       1       1       1         1       1       1       1         1       1       1       1         1       1       1       1         1       1       1       1         1       1       1       1       1         1       1       1       1       1         1       1       1       1       1         1       1       1       1       1         1       1       1       1       1         1       1       1       1       1                                                                                                                                                                                                                                                                                                                                                                                                                                        | 1  | MS378-20*<br>DRAWN-SEAMLESS EMI/RFI SHIELD |                          |             |          |           |                  |  |
|-------------------------------------------------------------------------------------------------------------------------------------------------------------------------------------------------------------------------------------------------------------------------------------------------------------------------------------------------------------------------------------------------------------------------------------------------------------------------------------------------------------------------------------------------------------------------------------------------------------------------------------------------------------------------------------------------------------------------------------------------------------------------------------------------------------------------------------------------------------------------------------------------------------------------------------------------------------------------------------------------------------------------------------------------------------------------------------------------------------------------------------------------------------------------------------------------------------------------------------------------------------------------------------------------------|----|--------------------------------------------|--------------------------|-------------|----------|-----------|------------------|--|
| 2-PIECE SHIELD COVER       2-PIECE SHIELD FRAME       1-PIECE SHIELD         ITEM P/N       ITEM DESCRIPTION       MATERIAL         MS378-20C       2-PIECE EMI/RFI SHIELD COVER       TIN-PLATED STEEL         MS378-20F       2-PIECE EMI/RFI SHIELD FRAME       TIN-PLATED STEEL         MS378-20C-NS       1-PIECE EMI/RFI SHIELD COVER       NICKEL-SILVER         MS378-20C-NS       2-PIECE EMI/RFI SHIELD COVER       NICKEL-SILVER         MS378-20C-NS       2-PIECE EMI/RFI SHIELD COVER       NICKEL-SILVER         MS378-20C-NS       2-PIECE EMI/RFI SHIELD COVER       NICKEL-SILVER         MS378-20S-NS       1-PIECE EMI/RFI SHIELD       NICKEL-SILVER         MS400000/VINS C770000 / UNS C73500       MTEMAL       MTEMAL         MMACH TECH LTD.       SHELD TYPE:    | 2  | *OPTIONAL SHIELD CONFIGURATIONS            |                          |             |          |           |                  |  |
| MS378-20C       2-PIECE EMI/RFI SHIELD COVER       TIN-PLATED STEEL         MS378-20F       2-PIECE EMI/RFI SHIELD       TIN-PLATED STEEL         MS378-20S       1-PIECE EMI/RFI SHIELD COVER       NICKEL-SILVER         MS378-20F-NS       2-PIECE EMI/RFI SHIELD COVER       NICKEL-SILVER         MS378-20F-NS       2-PIECE EMI/RFI SHIELD FRAME       NICKEL-SILVER         MS378-20F-NS       1-PIECE EMI/RFI SHIELD       NICKEL-SILVER         MS378-20S-NS       1-PIECE EMI/RFI SHIELD       NICKEL-SILVER         MICKEL-SILVER: UNS C77000 / UNS C73500       MATERIAL:       MATERIAL:         MATERIAL:       SHIELD CONFIGURATION:       MATERIAL:         MATERIAL:       SHIELD CONFIGURATION:       MATERIAL:         MATERIAL:       SHIELD CONFIGURATION:       MATERIAL:         SHIELD CONFIGURATION:       SHIELD CONFIGURATION:       < | 3  | 2-PIECE SHIELD COVER                       | 2-PIECE SHIELD FRAME     | 1-PIECE SHI | ELD      |           |                  |  |
| MS378-20C       2-PIECE EMI/RFI SHIELD COVER       TIN-PLATED STEEL         MS378-20F       2-PIECE EMI/RFI SHIELD       TIN-PLATED STEEL         MS378-20S       1-PIECE EMI/RFI SHIELD COVER       NICKEL-SILVER         MS378-20F-NS       2-PIECE EMI/RFI SHIELD COVER       NICKEL-SILVER         MS378-20F-NS       2-PIECE EMI/RFI SHIELD FRAME       NICKEL-SILVER         MS378-20F-NS       1-PIECE EMI/RFI SHIELD       NICKEL-SILVER         MS378-20S-NS       1-PIECE EMI/RFI SHIELD       NICKEL-SILVER         MICKEL-SILVER: UNS C77000 / UNS C73500       MATERIAL:       MATERIAL:         MATERIAL:       SHIELD CONFIGURATION:       MATERIAL:         MATERIAL:       SHIELD CONFIGURATION:       MATERIAL:         MATERIAL:       SHIELD CONFIGURATION:       MATERIAL:         SHIELD CONFIGURATION:       SHIELD CONFIGURATION:       < | +  | ITEM P/N                                   |                          |             |          | IATERIAL  | 1 +              |  |
| 4       MS378-20S       1-PIECE EMI/RFI SHIELD       TIN-PLATED STEEL         MS378-20C-NS       2-PIECE EMI/RFI SHIELD COVER       NICKEL-SILVER         MS378-20F-NS       2-PIECE EMI/RFI SHIELD FRAME       NICKEL-SILVER         MS378-20S-NS       1-PIECE EMI/RFI SHIELD       NICKEL-SILVER         MS378-20S-NS       1-PIECE EMI/RFI SHIELD       NICKEL-SILVER         5       TIN-PLATED STEEL: CRS ELECTROLYTIC TINPLATE<br>NICKEL-SILVER: UNS C77000 / UNS C73500       NICKEL-SILVER:         6       SHIELD CONFIGURATION:       MATERIAL:         Image: Configuration:       MATERIAL:         Image: Configuration:       SHIELD TYPE:         Image: Configuration:       SHIELD TYPE:         Image: Configuration:       SHIELD TYPE:                                                                                                                                                                                                                                                                                                                                                                                                                                                                                                                                           |    |                                            |                          |             |          |           |                  |  |
| 4       MS378-20S       1-PIECE EMI/RFI SHIELD       TIN-PLATED STEEL         MS378-20C-NS       2-PIECE EMI/RFI SHIELD COVER       NICKEL-SILVER         MS378-20F-NS       2-PIECE EMI/RFI SHIELD FRAME       NICKEL-SILVER         MS378-20S-NS       1-PIECE EMI/RFI SHIELD       NICKEL-SILVER         MS378-20S-NS       1-PIECE EMI/RFI SHIELD       NICKEL-SILVER         5       TIN-PLATED STEEL: CRS ELECTROLYTIC TINPLATE<br>NICKEL-SILVER: UNS C77000 / UNS C73500       NICKEL-SILVER:         6       SHIELD CONFIGURATION:       MATERIAL:         Image: Configuration:       MATERIAL:         Image: Configuration:       SHIELD TYPE:         Image: Configuration:       SHIELD TYPE:         Image: Configuration:       SHIELD TYPE:                                                                                                                                                                                                                                                                                                                                                                                                                                                                                                                                           |    |                                            |                          |             |          |           | $\left  \right $ |  |
| MS378-20C-NS       2-PIECE EMI/RFI SHIELD COVER       NICKEL-SILVER         MS378-20F-NS       2-PIECE EMI/RFI SHIELD FRAME       NICKEL-SILVER         MS378-20S-NS       1-PIECE EMI/RFI SHIELD       NICKEL-SILVER         TIN-PLATED STEEL: CRS ELECTROLYTIC TINPLATE       NICKEL-SILVER         NICKEL-SILVER: UNS C77000 / UNS C73500       SHIELD CONFIGURATION:       MATERIAL:         MS3ACH TECH LTD.       SHIELD TYPE:       SHIELD TYPE:       SHIELD TYPE:                                                                                                                                                                                                                                                                                                                                                                                                                                                                                                                                                                                                                                                                                                                                                                                                                            | 4  |                                            | 1-PIECE EMI/RFI SHIELD T |             |          |           | 4                |  |
| MS378-20F-NS       2-PIECE EMI/RFI SHIELD FRAME       NICKEL-SILVER         MS378-20S-NS       1-PIECE EMI/RFI SHIELD       NICKEL-SILVER         TIN-PLATED STEEL: CRS ELECTROLYTIC TINPLATE       NICKEL-SILVER: UNS C77000 / UNS C73500         NICKEL-SILVER: UNS C77000 / UNS C73500       SHIELD CONFIGURATION:       MATERIAL:         MASACH TECH LTD.       SHIELD TYPE:       SHIELD TYPE:       INCH       INCH       INCH                                                                                                                                                                                                                                                                                                                                                                                                                                                                                                                                                                                                                                                                                                                                                                                                                                                                 |    |                                            |                          |             |          |           |                  |  |
| MS378-20S-NS       1-PIECE EMI/RFI SHIELD       NICKEL-SILVER         TIN-PLATED STEEL: CRS ELECTROLYTIC TINPLATE<br>NICKEL-SILVER: UNS C77000 / UNS C73500       NICKEL-SILVER         NICKEL-SILVER: UNS C77000 / UNS C73500       MATERIAL:         SHIELD CONFIGURATION:       MATERIAL:         MASACH TECH LTD.<br>22 HAGANAN, MODIN 71069513 ISBRAEL       SHIELD TYPE:                                                                                                                                                                                                                                                                                                                                                                                                                                                                                                                                                                                                                                                                                                                                                                                                                                                                                                                        |    |                                            |                          |             |          |           |                  |  |
| 5       TIN-PLATED STEEL: CRS ELECTROLYTIC TINPLATE<br>NICKEL-SILVER: UNS C77000 / UNS C73500         6       SHIELD CONFIGURATION:         MATERIAL:         © MASACH TECH LTD.<br>22 HAGAMAN, MODIN 71059131 SRAEL    SHIELD TYPE:                                                                                                                                                                                                                                                                                                                                                                                                                                                                                                                                                                                                                                                                                                                                                                                                                                                                                                                                                                                                                                                                  |    |                                            |                          |             |          |           | +                |  |
| SHIELD CONFIGURATION:     MATERIAL:     MATERIAL:     MATERIAL:     SHIELD TYPE:     SHIELD TYPE:     INCH INCH INCH INCH INCH INCH INCH I                                                                                                                                                                                                                                                                                                                                                                                                                                                                                                                                                                                                                                                                                                                                                                                                                                                                                                                                                                                                                                                                                                                                                            | 5  |                                            |                          |             |          |           |                  |  |
| Image: Massach tech Ltd.       SHIELD TYPE:         22 HAGANAN, MODIIN 7169513 ISRAEL       INCH                                                                                                                                                                                                                                                                                                                                                                                                                                                                                                                                                                                                                                                                                                                                                                                                                                                                                                                                                                                                                                                                                                                                                                                                      | 6  |                                            |                          |             |          |           |                  |  |
| © MASACH TECH LTD.<br>22 HAGANAN, MODIIN 7169513 ISRAEL<br>1 INCH 10 MM                                                                                                                                                                                                                                                                                                                                                                                                                                                                                                                                                                                                                                                                                                                                                                                                                                                                                                                                                                                                                                                                                                                                                                                                                               |    |                                            | SHIELD CONFIGURATION:    |             |          | MATERIAL: |                  |  |
| 22 HAGANAN, MODIIN 7169513 ISRAEL                                                                                                                                                                                                                                                                                                                                                                                                                                                                                                                                                                                                                                                                                                                                                                                                                                                                                                                                                                                                                                                                                                                                                                                                                                                                     | Ĵ  | Masach                                     |                          |             |          |           |                  |  |
| 22 HAGANAN, MODIIN 7169513 ISRAEL                                                                                                                                                                                                                                                                                                                                                                                                                                                                                                                                                                                                                                                                                                                                                                                                                                                                                                                                                                                                                                                                                                                                                                                                                                                                     |    |                                            | SHIELD TYPE:             |             |          |           |                  |  |
|                                                                                                                                                                                                                                                                                                                                                                                                                                                                                                                                                                                                                                                                                                                                                                                                                                                                                                                                                                                                                                                                                                                                                                                                                                                                                                       | 22 | HAGANAN, MODIIN 7169513 ISRAEL             |                          |             | RoHS REA |           | < >              |  |