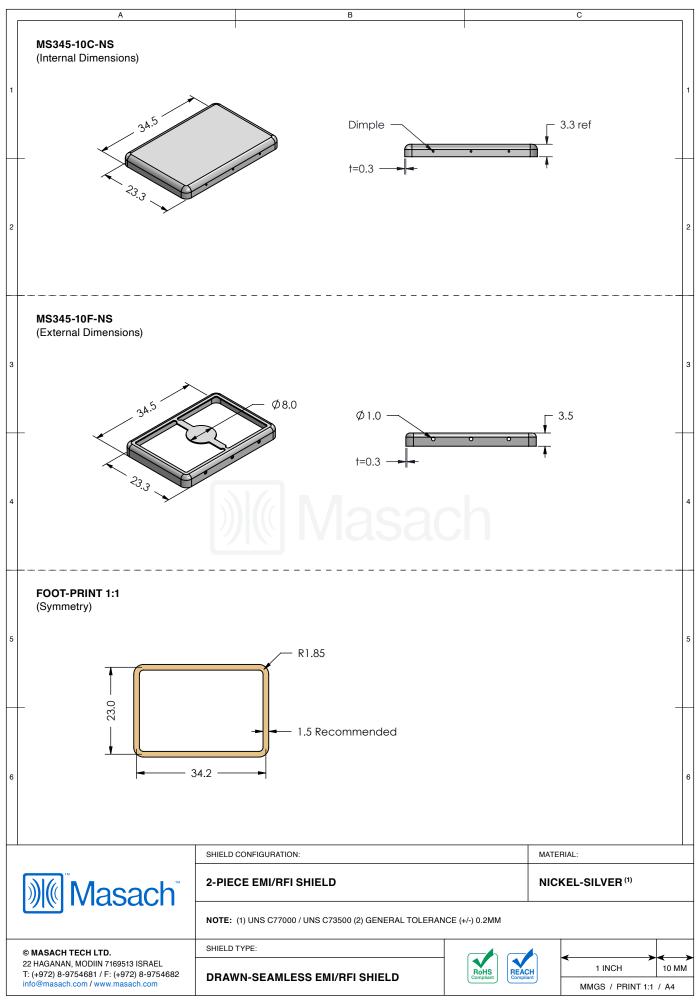

## \*OPTIONAL SHIELD CONFIGURATIONS

| ITEM P/N      | ITEM DESCRIPTION                        | MATERIAL         |
|---------------|-----------------------------------------|------------------|
| MS345-10C     | 2-PIECE EMI/RFI SHIELD <b>COVER</b>     | TIN-PLATED STEEL |
| MS345-10CP    | 2-PIECE EMI/RFI SHIELD COVER PERFORATED | TIN-PLATED STEEL |
| MS345-10F     | 2-PIECE EMI/RFI SHIELD <b>FRAME</b>     | TIN-PLATED STEEL |
| MS345-10S     | 1-PIECE EMI/RFI <b>SHIELD</b>           | TIN-PLATED STEEL |
| MS345-10C-NS  | 2-PIECE EMI/RFI SHIELD COVER            | NICKEL-SILVER    |
| MS345-10CP-NS | 2-PIECE EMI/RFI SHIELD COVER PERFORATED | NICKEL-SILVER    |
| MS345-10F-NS  | 2-PIECE EMI/RFI SHIELD <b>FRAME</b>     | NICKEL-SILVER    |
| MS345-10S-NS  | 1-PIECE EMI/RFI <b>SHIELD</b>           | NICKEL-SILVER    |

TIN-PLATED STEEL: CRS ELECTROLYTIC TINPLATE NICKEL-SILVER: UNS C77000 / UNS C73500

SHIELD CONFIGURATION:

MATERIAL:

I INCH