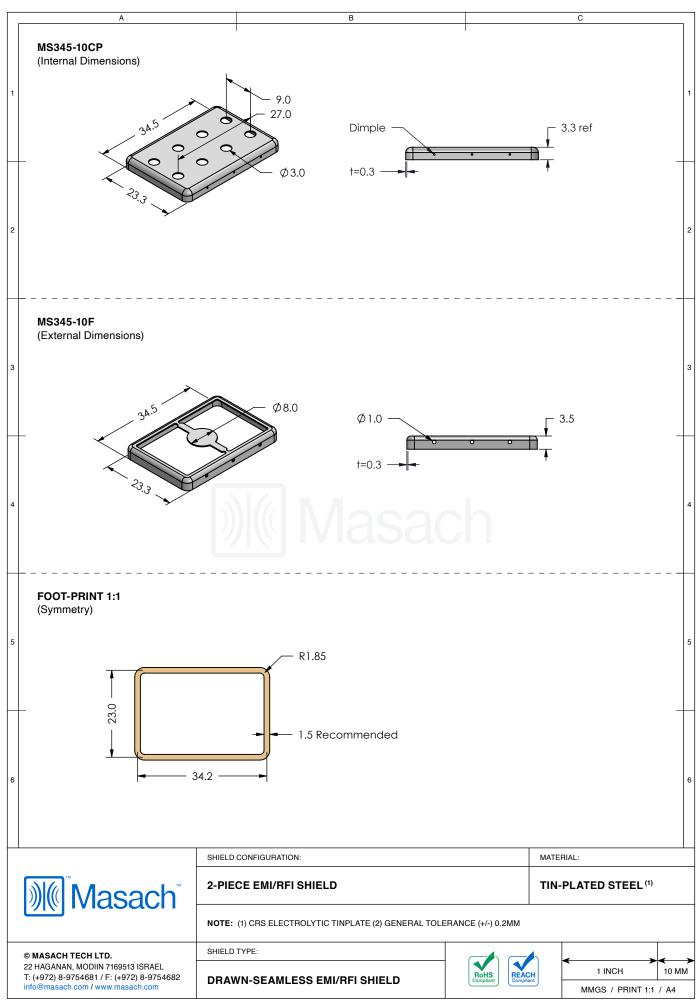

## \*OPTIONAL SHIELD CONFIGURATIONS

| ITEM P/N      | ITEM DESCRIPTION                        | MATERIAL         |
|---------------|-----------------------------------------|------------------|
| MS345-10C     | 2-PIECE EMI/RFI SHIELD <b>COVER</b>     | TIN-PLATED STEEL |
| MS345-10CP    | 2-PIECE EMI/RFI SHIELD COVER PERFORATED | TIN-PLATED STEEL |
| MS345-10F     | 2-PIECE EMI/RFI SHIELD <b>FRAME</b>     | TIN-PLATED STEEL |
| MS345-10S     | 1-PIECE EMI/RFI <b>SHIELD</b>           | TIN-PLATED STEEL |
| MS345-10C-NS  | 2-PIECE EMI/RFI SHIELD COVER            | NICKEL-SILVER    |
| MS345-10CP-NS | 2-PIECE EMI/RFI SHIELD COVER PERFORATED | NICKEL-SILVER    |
| MS345-10F-NS  | 2-PIECE EMI/RFI SHIELD <b>FRAME</b>     | NICKEL-SILVER    |
| MS345-10S-NS  | 1-PIECE EMI/RFI <b>SHIELD</b>           | NICKEL-SILVER    |

TIN-PLATED STEEL: CRS ELECTROLYTIC TINPLATE NICKEL-SILVER: UNS C77000 / UNS C73500

SHIELD CONFIGURATION:

MATERIAL:

I INCH