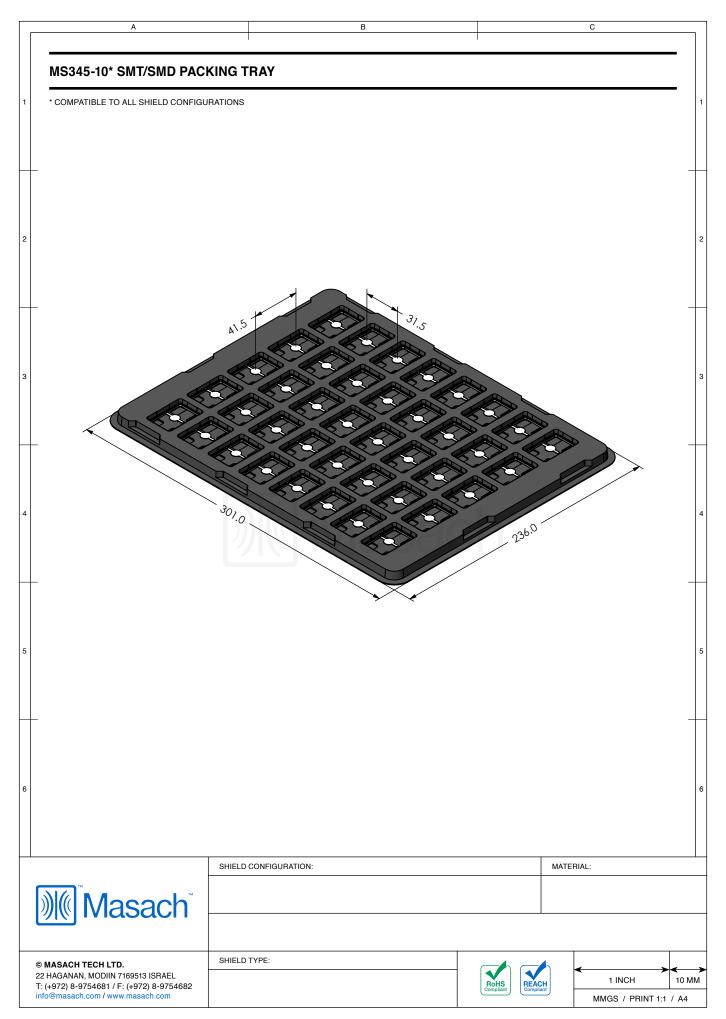

## MS345-10\*

## **DRAWN-SEAMLESS EMI/RFI SHIELD**

## \*OPTIONAL SHIELD CONFIGURATIONS

| ITEM P/N      | ITEM DESCRIPTION                        | MATERIAL         |
|---------------|-----------------------------------------|------------------|
| MS345-10C     | 2-PIECE EMI/RFI SHIELD <b>COVER</b>     | TIN-PLATED STEEL |
| MS345-10CP    | 2-PIECE EMI/RFI SHIELD COVER PERFORATED | TIN-PLATED STEEL |
| MS345-10F     | 2-PIECE EMI/RFI SHIELD <b>FRAME</b>     | TIN-PLATED STEEL |
| MS345-10S     | 1-PIECE EMI/RFI <b>SHIELD</b>           | TIN-PLATED STEEL |
| MS345-10C-NS  | 2-PIECE EMI/RFI SHIELD COVER            | NICKEL-SILVER    |
| MS345-10CP-NS | 2-PIECE EMI/RFI SHIELD COVER PERFORATED | NICKEL-SILVER    |
| MS345-10F-NS  | 2-PIECE EMI/RFI SHIELD <b>FRAME</b>     | NICKEL-SILVER    |
| MS345-10S-NS  | 1-PIECE EMI/RFI <b>SHIELD</b>           | NICKEL-SILVER    |