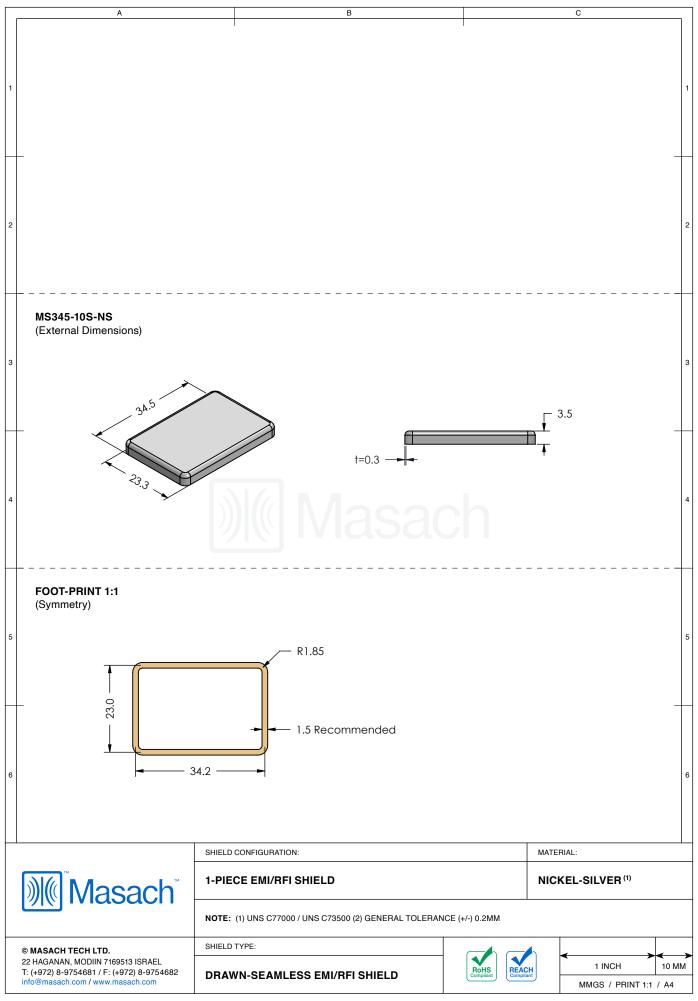

## MS345-10\*

## **DRAWN-SEAMLESS EMI/RFI SHIELD**

## \*OPTIONAL SHIELD CONFIGURATIONS

| ITEM P/N      | ITEM DESCRIPTION                        | MATERIAL         |
|---------------|-----------------------------------------|------------------|
| MS345-10C     | 2-PIECE EMI/RFI SHIELD <b>COVER</b>     | TIN-PLATED STEEL |
| MS345-10CP    | 2-PIECE EMI/RFI SHIELD COVER PERFORATED | TIN-PLATED STEEL |
| MS345-10F     | 2-PIECE EMI/RFI SHIELD <b>FRAME</b>     | TIN-PLATED STEEL |
| MS345-10S     | 1-PIECE EMI/RFI <b>SHIELD</b>           | TIN-PLATED STEEL |
| MS345-10C-NS  | 2-PIECE EMI/RFI SHIELD COVER            | NICKEL-SILVER    |
| MS345-10CP-NS | 2-PIECE EMI/RFI SHIELD COVER PERFORATED | NICKEL-SILVER    |
| MS345-10F-NS  | 2-PIECE EMI/RFI SHIELD <b>FRAME</b>     | NICKEL-SILVER    |
| MS345-10S-NS  | 1-PIECE EMI/RFI <b>SHIELD</b>           | NICKEL-SILVER    |