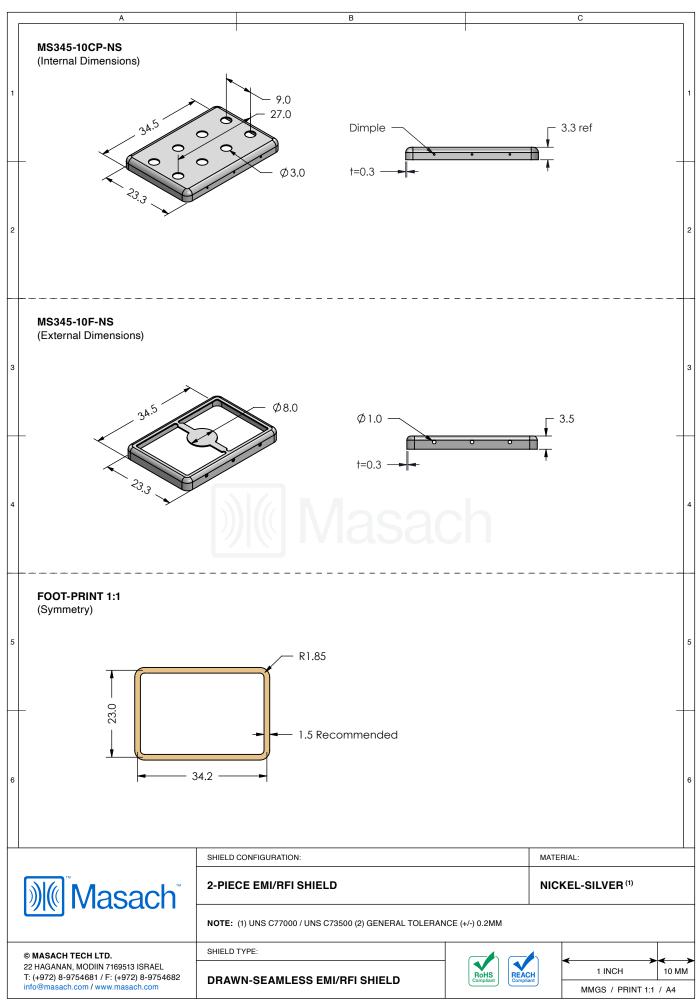

## MS345-10\*

## **DRAWN-SEAMLESS EMI/RFI SHIELD**

## \*OPTIONAL SHIELD CONFIGURATIONS

| ITEM P/N      | ITEM DESCRIPTION                        | MATERIAL         |
|---------------|-----------------------------------------|------------------|
| MS345-10C     | 2-PIECE EMI/RFI SHIELD <b>COVER</b>     | TIN-PLATED STEEL |
| MS345-10CP    | 2-PIECE EMI/RFI SHIELD COVER PERFORATED | TIN-PLATED STEEL |
| MS345-10F     | 2-PIECE EMI/RFI SHIELD <b>FRAME</b>     | TIN-PLATED STEEL |
| MS345-10S     | 1-PIECE EMI/RFI <b>SHIELD</b>           | TIN-PLATED STEEL |
| MS345-10C-NS  | 2-PIECE EMI/RFI SHIELD COVER            | NICKEL-SILVER    |
| MS345-10CP-NS | 2-PIECE EMI/RFI SHIELD COVER PERFORATED | NICKEL-SILVER    |
| MS345-10F-NS  | 2-PIECE EMI/RFI SHIELD <b>FRAME</b>     | NICKEL-SILVER    |
| MS345-10S-NS  | 1-PIECE EMI/RFI <b>SHIELD</b>           | NICKEL-SILVER    |