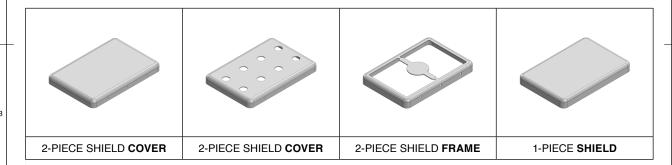

## \*OPTIONAL SHIELD CONFIGURATIONS

| ITEM P/N      | ITEM DESCRIPTION                        | MATERIAL         |
|---------------|-----------------------------------------|------------------|
| MS345-10C     | 2-PIECE EMI/RFI SHIELD <b>COVER</b>     | TIN-PLATED STEEL |
| MS345-10CP    | 2-PIECE EMI/RFI SHIELD COVER PERFORATED | TIN-PLATED STEEL |
| MS345-10F     | 2-PIECE EMI/RFI SHIELD <b>FRAME</b>     | TIN-PLATED STEEL |
| MS345-10S     | 1-PIECE EMI/RFI <b>SHIELD</b>           | TIN-PLATED STEEL |
| MS345-10C-NS  | 2-PIECE EMI/RFI SHIELD COVER            | NICKEL-SILVER    |
| MS345-10CP-NS | 2-PIECE EMI/RFI SHIELD COVER PERFORATED | NICKEL-SILVER    |
| MS345-10F-NS  | 2-PIECE EMI/RFI SHIELD <b>FRAME</b>     | NICKEL-SILVER    |
| MS345-10S-NS  | 1-PIECE EMI/RFI <b>SHIELD</b>           | NICKEL-SILVER    |