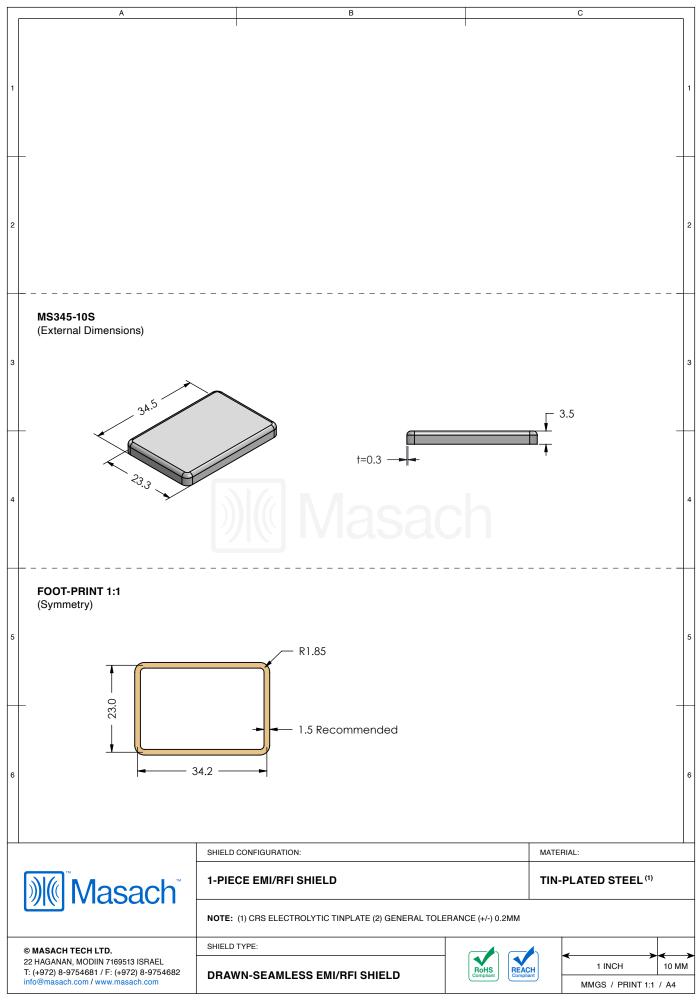

## \*OPTIONAL SHIELD CONFIGURATIONS

| ITEM P/N      | ITEM DESCRIPTION                        | MATERIAL         |
|---------------|-----------------------------------------|------------------|
| MS345-10C     | 2-PIECE EMI/RFI SHIELD <b>COVER</b>     | TIN-PLATED STEEL |
| MS345-10CP    | 2-PIECE EMI/RFI SHIELD COVER PERFORATED | TIN-PLATED STEEL |
| MS345-10F     | 2-PIECE EMI/RFI SHIELD <b>FRAME</b>     | TIN-PLATED STEEL |
| MS345-10S     | 1-PIECE EMI/RFI <b>SHIELD</b>           | TIN-PLATED STEEL |
| MS345-10C-NS  | 2-PIECE EMI/RFI SHIELD COVER            | NICKEL-SILVER    |
| MS345-10CP-NS | 2-PIECE EMI/RFI SHIELD COVER PERFORATED | NICKEL-SILVER    |
| MS345-10F-NS  | 2-PIECE EMI/RFI SHIELD <b>FRAME</b>     | NICKEL-SILVER    |
| MS345-10S-NS  | 1-PIECE EMI/RFI <b>SHIELD</b>           | NICKEL-SILVER    |

TIN-PLATED STEEL: CRS ELECTROLYTIC TINPLATE NICKEL-SILVER: UNS C77000 / UNS C73500

SHIELD CONFIGURATION:

MATERIAL:

I INCH