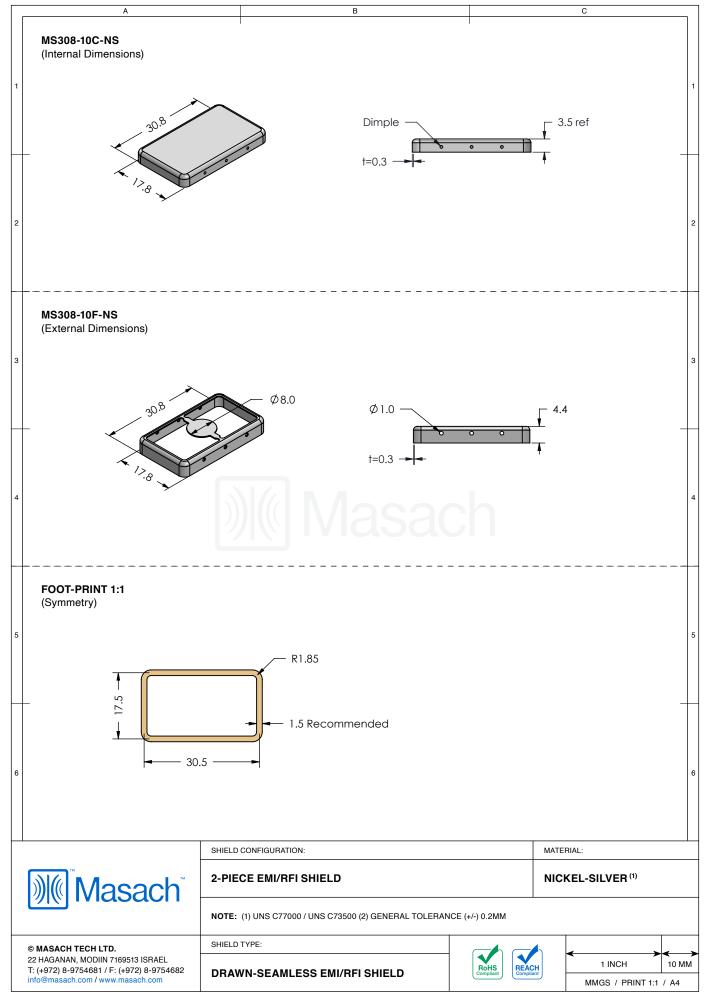

| 1        | MS308-10*<br>drawn-seamless                                                                                                      |                                                                                                                                                                       |            |                   |                                                                                    |                            | -<br>1        |
|----------|----------------------------------------------------------------------------------------------------------------------------------|-----------------------------------------------------------------------------------------------------------------------------------------------------------------------|------------|-------------------|------------------------------------------------------------------------------------|----------------------------|---------------|
| 2        | *OPTIONAL SHIELD CONFIG                                                                                                          | URATIONS                                                                                                                                                              |            |                   |                                                                                    |                            | 2             |
| 3        | 2-PIECE SHIELD COVER                                                                                                             | 2-PIECE SHIELD FRAME                                                                                                                                                  | 1-PIECE SH | IELD              |                                                                                    |                            | 3             |
| 4        | ITEM P/N<br>MS308-10C<br>MS308-10F<br>MS308-10S<br>MS308-10C-NS<br>MS308-10F-NS                                                  | ITEM DESCRIPTION   2-PIECE EMI/RFI SHIELD COVER   2-PIECE EMI/RFI SHIELD FRAME   1-PIECE EMI/RFI SHIELD   2-PIECE EMI/RFI SHIELD COVER   2-PIECE EMI/RFI SHIELD FRAME |            |                   | MATERIALTIN-PLATED STEELTIN-PLATED STEELTIN-PLATED STEELNICKEL-SILVERNICKEL-SILVER |                            |               |
| 5        | MS308-10S-NS<br>TIN-PLATED STEEL: CRS E<br>NICKEL-SILVER: UNS C7700                                                              |                                                                                                                                                                       |            | 1                 | NICKEL-SILV                                                                        | ′ER                        | 5             |
| 6        |                                                                                                                                  |                                                                                                                                                                       |            |                   |                                                                                    |                            | 6             |
|          | Masach                                                                                                                           | SHIELD CONFIGURATION:                                                                                                                                                 |            |                   | MATERIAL:                                                                          |                            | I             |
| 22<br>T: | MASACH TECH LTD.<br>2 HAGANAN, MODIIN 7169513 ISRAEL<br>(+972) 8-9754681 / F: (+972) 8-9754682<br>fo@masach.com / www.masach.com | SHIELD TYPE:                                                                                                                                                          |            | RoHS<br>Compliant | ACH                                                                                | 1 INCH<br>MMGS / PRINT 1:1 | 10 MM<br>/ A4 |