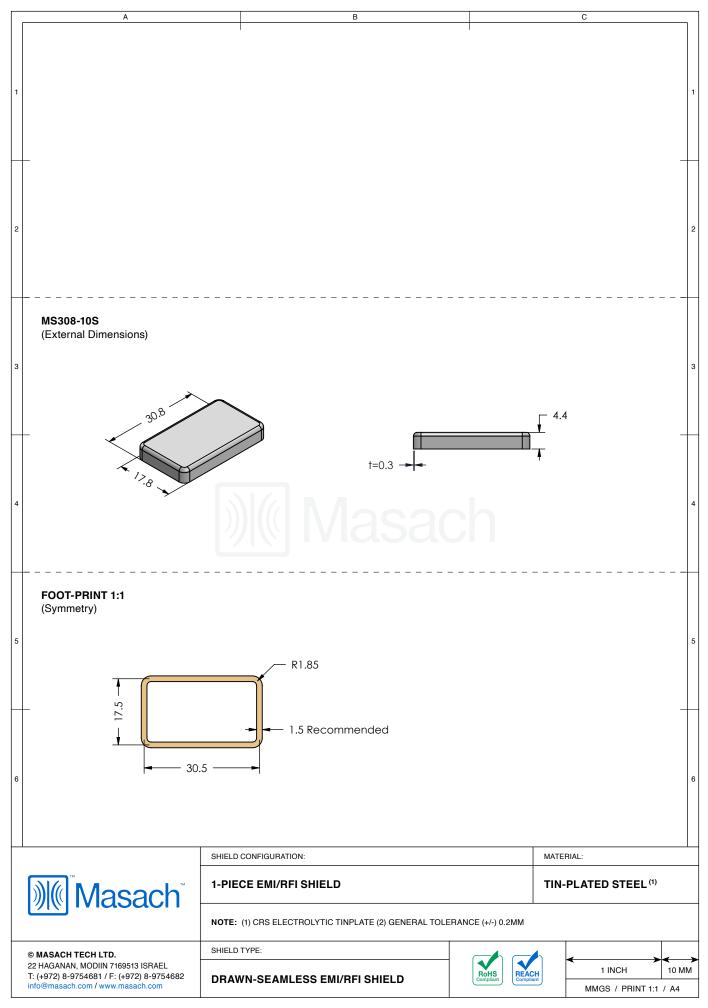

| 1        | MS308-10*<br>drawn-seamless                                                                                                      |                                                                                                                                                                       |            |                   |                                                                                    |                            | -<br>1        |
|----------|----------------------------------------------------------------------------------------------------------------------------------|-----------------------------------------------------------------------------------------------------------------------------------------------------------------------|------------|-------------------|------------------------------------------------------------------------------------|----------------------------|---------------|
| 2        | *OPTIONAL SHIELD CONFIG                                                                                                          | URATIONS                                                                                                                                                              |            |                   |                                                                                    |                            | 2             |
| 3        | 2-PIECE SHIELD COVER                                                                                                             | 2-PIECE SHIELD FRAME                                                                                                                                                  | 1-PIECE SH | IELD              |                                                                                    |                            | 3             |
| 4        | ITEM P/N<br>MS308-10C<br>MS308-10F<br>MS308-10S<br>MS308-10C-NS<br>MS308-10F-NS                                                  | ITEM DESCRIPTION   2-PIECE EMI/RFI SHIELD COVER   2-PIECE EMI/RFI SHIELD FRAME   1-PIECE EMI/RFI SHIELD   2-PIECE EMI/RFI SHIELD COVER   2-PIECE EMI/RFI SHIELD FRAME |            |                   | MATERIALTIN-PLATED STEELTIN-PLATED STEELTIN-PLATED STEELNICKEL-SILVERNICKEL-SILVER |                            |               |
| 5        | MS308-10S-NS<br>TIN-PLATED STEEL: CRS E<br>NICKEL-SILVER: UNS C7700                                                              |                                                                                                                                                                       |            | 1                 | NICKEL-SILV                                                                        | ′ER                        | 5             |
| 6        |                                                                                                                                  |                                                                                                                                                                       |            |                   |                                                                                    |                            | 6             |
|          | Masach                                                                                                                           | SHIELD CONFIGURATION:                                                                                                                                                 |            |                   | MATERIAL:                                                                          |                            | I             |
| 22<br>T: | MASACH TECH LTD.<br>2 HAGANAN, MODIIN 7169513 ISRAEL<br>(+972) 8-9754681 / F: (+972) 8-9754682<br>fo@masach.com / www.masach.com | SHIELD TYPE:                                                                                                                                                          |            | RoHS<br>Compliant | ACH                                                                                | 1 INCH<br>MMGS / PRINT 1:1 | 10 MM<br>/ A4 |