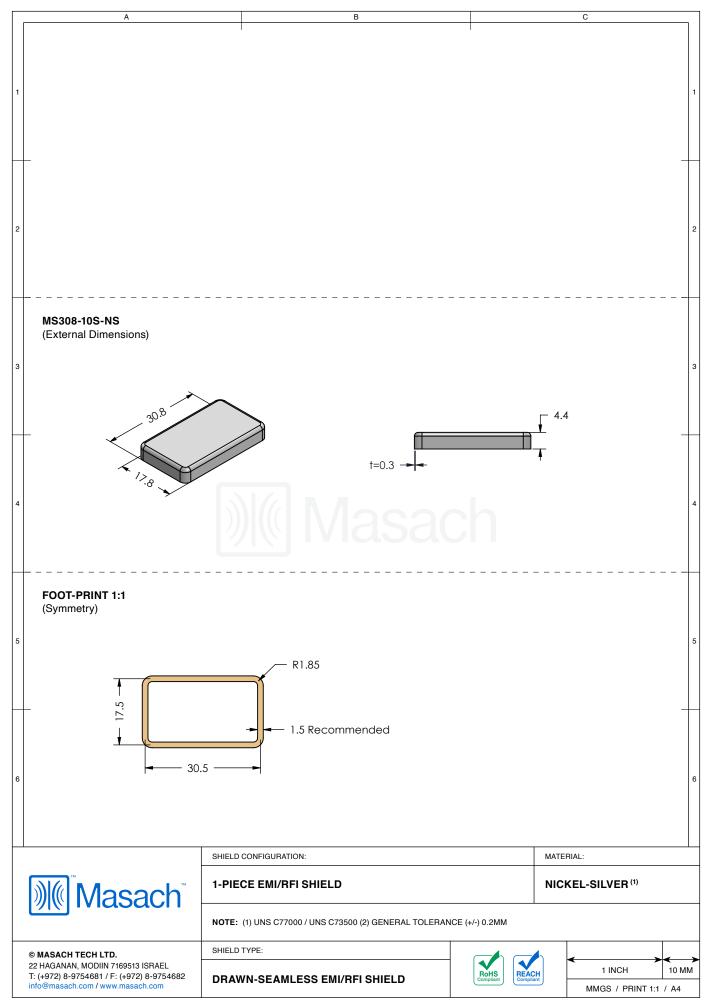

| 1        | MS308-10*<br>drawn-seamless                                                                                                      |                                                                                                                                                                       |            |                   |                                                                                    |                            | -<br>1        |
|----------|----------------------------------------------------------------------------------------------------------------------------------|-----------------------------------------------------------------------------------------------------------------------------------------------------------------------|------------|-------------------|------------------------------------------------------------------------------------|----------------------------|---------------|
| 2        | *OPTIONAL SHIELD CONFIG                                                                                                          | URATIONS                                                                                                                                                              |            |                   |                                                                                    |                            | 2             |
| 3        | 2-PIECE SHIELD COVER                                                                                                             | 2-PIECE SHIELD FRAME                                                                                                                                                  | 1-PIECE SH | IELD              |                                                                                    |                            | 3             |
| 4        | ITEM P/N<br>MS308-10C<br>MS308-10F<br>MS308-10S<br>MS308-10C-NS<br>MS308-10F-NS                                                  | ITEM DESCRIPTION   2-PIECE EMI/RFI SHIELD COVER   2-PIECE EMI/RFI SHIELD FRAME   1-PIECE EMI/RFI SHIELD   2-PIECE EMI/RFI SHIELD COVER   2-PIECE EMI/RFI SHIELD FRAME |            |                   | MATERIALTIN-PLATED STEELTIN-PLATED STEELTIN-PLATED STEELNICKEL-SILVERNICKEL-SILVER |                            |               |
| 5        | MS308-10S-NS<br>TIN-PLATED STEEL: CRS E<br>NICKEL-SILVER: UNS C7700                                                              |                                                                                                                                                                       |            | 1                 | NICKEL-SILV                                                                        | ′ER                        | 5             |
| 6        |                                                                                                                                  |                                                                                                                                                                       |            |                   |                                                                                    |                            | 6             |
|          | Masach                                                                                                                           | SHIELD CONFIGURATION:                                                                                                                                                 |            |                   | MATERIAL:                                                                          |                            | I             |
| 22<br>T: | MASACH TECH LTD.<br>2 HAGANAN, MODIIN 7169513 ISRAEL<br>(+972) 8-9754681 / F: (+972) 8-9754682<br>fo@masach.com / www.masach.com | SHIELD TYPE:                                                                                                                                                          |            | RoHS<br>Compliant | ACH                                                                                | 1 INCH<br>MMGS / PRINT 1:1 | 10 MM<br>/ A4 |