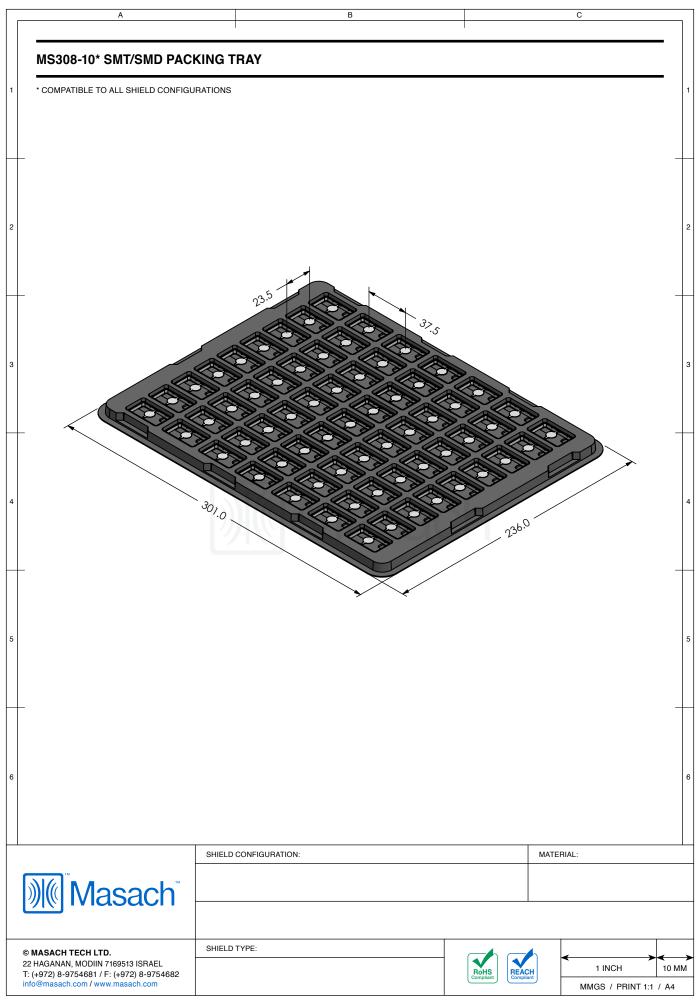

| 1        | MS308-10*<br>drawn-seamless                                                                                                      |                                                                                                                                                                       |            |                   |                                                                                    |                            | -<br>1        |
|----------|----------------------------------------------------------------------------------------------------------------------------------|-----------------------------------------------------------------------------------------------------------------------------------------------------------------------|------------|-------------------|------------------------------------------------------------------------------------|----------------------------|---------------|
| 2        | *OPTIONAL SHIELD CONFIG                                                                                                          | URATIONS                                                                                                                                                              |            |                   |                                                                                    |                            | 2             |
| 3        | 2-PIECE SHIELD COVER                                                                                                             | 2-PIECE SHIELD FRAME                                                                                                                                                  | 1-PIECE SH | IELD              |                                                                                    |                            | 3             |
| 4        | ITEM P/N<br>MS308-10C<br>MS308-10F<br>MS308-10S<br>MS308-10C-NS<br>MS308-10F-NS                                                  | ITEM DESCRIPTION   2-PIECE EMI/RFI SHIELD COVER   2-PIECE EMI/RFI SHIELD FRAME   1-PIECE EMI/RFI SHIELD   2-PIECE EMI/RFI SHIELD COVER   2-PIECE EMI/RFI SHIELD FRAME |            |                   | MATERIALTIN-PLATED STEELTIN-PLATED STEELTIN-PLATED STEELNICKEL-SILVERNICKEL-SILVER |                            |               |
| 5        | MS308-10S-NS<br>TIN-PLATED STEEL: CRS E<br>NICKEL-SILVER: UNS C7700                                                              |                                                                                                                                                                       |            | 1                 | NICKEL-SILV                                                                        | ′ER                        | 5             |
| 6        |                                                                                                                                  |                                                                                                                                                                       |            |                   |                                                                                    |                            | 6             |
|          | Masach                                                                                                                           | SHIELD CONFIGURATION:                                                                                                                                                 |            |                   | MATERIAL:                                                                          |                            | I             |
| 22<br>T: | MASACH TECH LTD.<br>2 HAGANAN, MODIIN 7169513 ISRAEL<br>(+972) 8-9754681 / F: (+972) 8-9754682<br>fo@masach.com / www.masach.com | SHIELD TYPE:                                                                                                                                                          |            | RoHS<br>Compliant | ACH                                                                                | 1 INCH<br>MMGS / PRINT 1:1 | 10 MM<br>/ A4 |