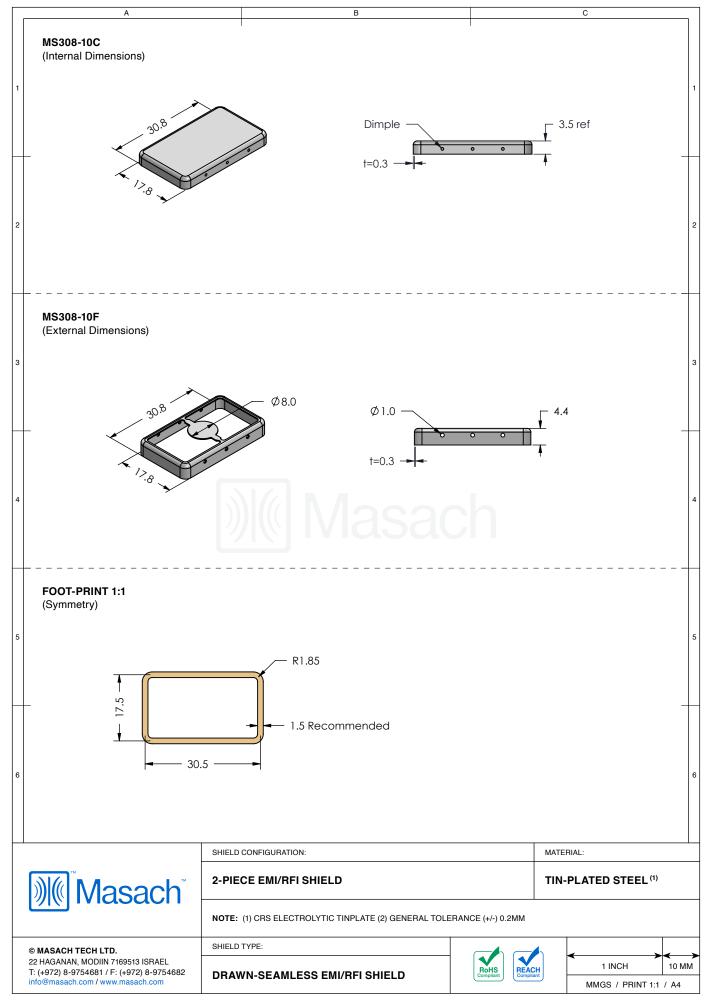

| 1        | MS308-10*<br>drawn-seamless                                                                                                      |                                                                                                                                                                       |            |                   |                                                                                    |                            | -<br>1        |
|----------|----------------------------------------------------------------------------------------------------------------------------------|-----------------------------------------------------------------------------------------------------------------------------------------------------------------------|------------|-------------------|------------------------------------------------------------------------------------|----------------------------|---------------|
| 2        | *OPTIONAL SHIELD CONFIG                                                                                                          | URATIONS                                                                                                                                                              |            |                   |                                                                                    |                            | 2             |
| 3        | 2-PIECE SHIELD COVER                                                                                                             | 2-PIECE SHIELD FRAME                                                                                                                                                  | 1-PIECE SH | IELD              |                                                                                    |                            | 3             |
| 4        | ITEM P/N<br>MS308-10C<br>MS308-10F<br>MS308-10S<br>MS308-10C-NS<br>MS308-10F-NS                                                  | ITEM DESCRIPTION   2-PIECE EMI/RFI SHIELD COVER   2-PIECE EMI/RFI SHIELD FRAME   1-PIECE EMI/RFI SHIELD   2-PIECE EMI/RFI SHIELD COVER   2-PIECE EMI/RFI SHIELD FRAME |            |                   | MATERIALTIN-PLATED STEELTIN-PLATED STEELTIN-PLATED STEELNICKEL-SILVERNICKEL-SILVER |                            |               |
| 5        | MS308-10S-NS<br>TIN-PLATED STEEL: CRS E<br>NICKEL-SILVER: UNS C7700                                                              |                                                                                                                                                                       |            | 1                 | NICKEL-SILV                                                                        | ′ER                        | 5             |
| 6        |                                                                                                                                  |                                                                                                                                                                       |            |                   |                                                                                    |                            | 6             |
|          | Masach                                                                                                                           | SHIELD CONFIGURATION:                                                                                                                                                 |            |                   | MATERIAL:                                                                          |                            | I             |
| 22<br>T: | MASACH TECH LTD.<br>2 HAGANAN, MODIIN 7169513 ISRAEL<br>(+972) 8-9754681 / F: (+972) 8-9754682<br>fo@masach.com / www.masach.com | SHIELD TYPE:                                                                                                                                                          |            | RoHS<br>Compliant | ACH                                                                                | 1 INCH<br>MMGS / PRINT 1:1 | 10 MM<br>/ A4 |