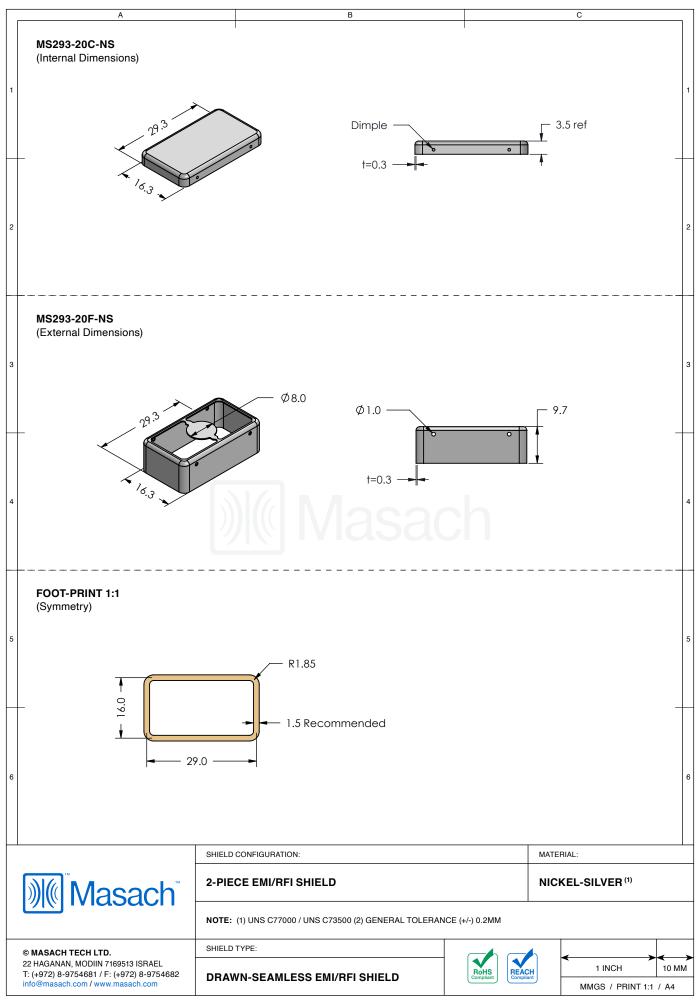

## MS293-20\*

## \*OPTIONAL SHIELD CONFIGURATIONS

| ITEM P/N     | ITEM DESCRIPTION                    | MATERIAL         |
|--------------|-------------------------------------|------------------|
| MS293-20C    | 2-PIECE EMI/RFI SHIELD <b>COVER</b> | TIN-PLATED STEEL |
| MS293-20F    | 2-PIECE EMI/RFI SHIELD <b>FRAME</b> | TIN-PLATED STEEL |
| MS293-20S    | 1-PIECE EMI/RFI <b>SHIELD</b>       | TIN-PLATED STEEL |
| MS293-20C-NS | 2-PIECE EMI/RFI SHIELD <b>COVER</b> | NICKEL-SILVER    |
| MS293-20F-NS | 2-PIECE EMI/RFI SHIELD <b>FRAME</b> | NICKEL-SILVER    |
| MS293-20S-NS | 1-PIECE EMI/RFI <b>SHIELD</b>       | NICKEL-SILVER    |

TIN-PLATED STEEL: CRS ELECTROLYTIC TINPLATE NICKEL-SILVER: UNS C77000 / UNS C73500

SHIELD CONFIGURATION:

MATERIAL:

© MASACH TECH LTD.

22 HAGANAN, MODIIN 7169513 ISRAEL.

T: (+972) 8-9754681 / F: (+972) 8-9754682 info@masach.com / www.masach.com