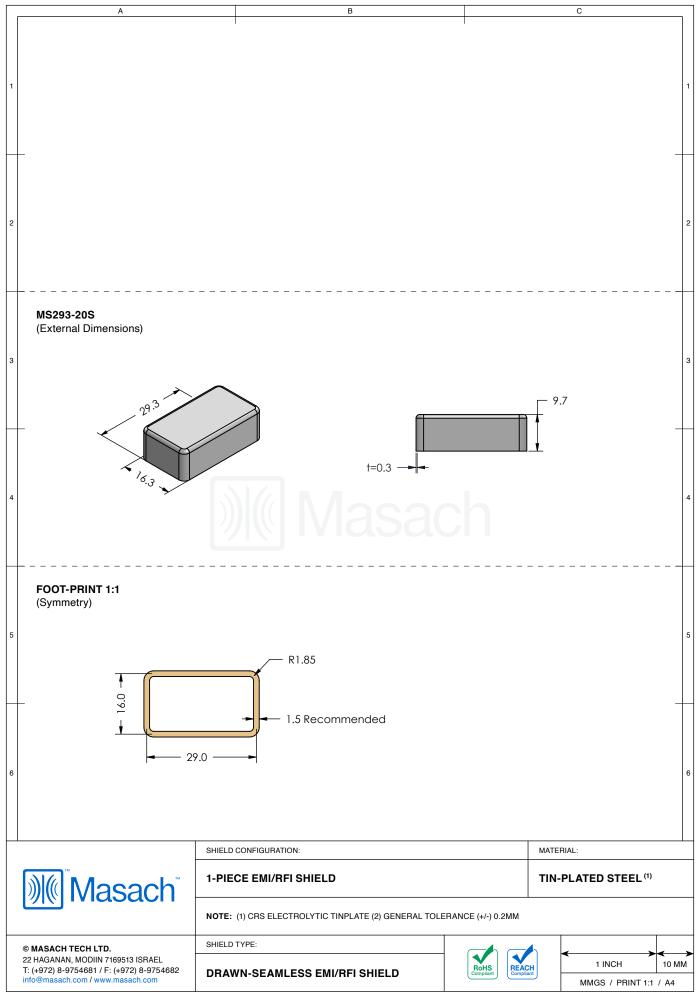

## MS293-20\*

## \*OPTIONAL SHIELD CONFIGURATIONS

| ITEM P/N     | ITEM DESCRIPTION                    | MATERIAL         |
|--------------|-------------------------------------|------------------|
| MS293-20C    | 2-PIECE EMI/RFI SHIELD <b>COVER</b> | TIN-PLATED STEEL |
| MS293-20F    | 2-PIECE EMI/RFI SHIELD <b>FRAME</b> | TIN-PLATED STEEL |
| MS293-20S    | 1-PIECE EMI/RFI <b>SHIELD</b>       | TIN-PLATED STEEL |
| MS293-20C-NS | 2-PIECE EMI/RFI SHIELD <b>COVER</b> | NICKEL-SILVER    |
| MS293-20F-NS | 2-PIECE EMI/RFI SHIELD <b>FRAME</b> | NICKEL-SILVER    |
| MS293-20S-NS | 1-PIECE EMI/RFI <b>SHIELD</b>       | NICKEL-SILVER    |

TIN-PLATED STEEL: CRS ELECTROLYTIC TINPLATE NICKEL-SILVER: UNS C77000 / UNS C73500

SHIELD CONFIGURATION:

MATERIAL:

© MASACH TECH LTD.

22 HAGANAN, MODIIN 7169513 ISRAEL.

T: (+972) 8-9754681 / F: (+972) 8-9754682 info@masach.com / www.masach.com