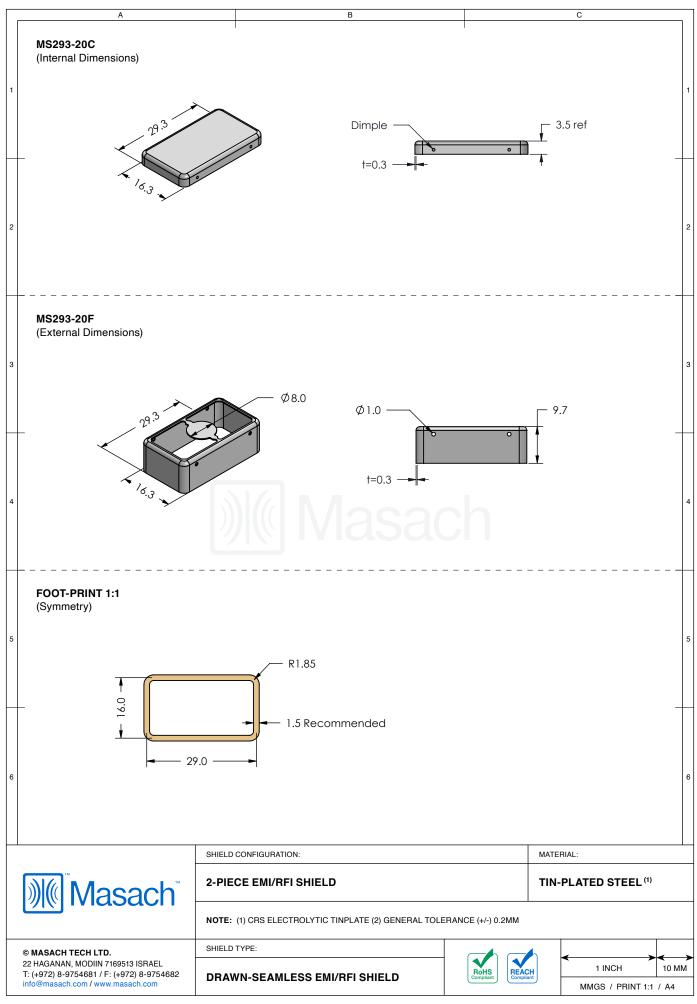

## MS293-20\*

## \*OPTIONAL SHIELD CONFIGURATIONS

| ITEM P/N     | ITEM DESCRIPTION                    | MATERIAL         |
|--------------|-------------------------------------|------------------|
| MS293-20C    | 2-PIECE EMI/RFI SHIELD <b>COVER</b> | TIN-PLATED STEEL |
| MS293-20F    | 2-PIECE EMI/RFI SHIELD <b>FRAME</b> | TIN-PLATED STEEL |
| MS293-20S    | 1-PIECE EMI/RFI <b>SHIELD</b>       | TIN-PLATED STEEL |
| MS293-20C-NS | 2-PIECE EMI/RFI SHIELD <b>COVER</b> | NICKEL-SILVER    |
| MS293-20F-NS | 2-PIECE EMI/RFI SHIELD <b>FRAME</b> | NICKEL-SILVER    |
| MS293-20S-NS | 1-PIECE EMI/RFI <b>SHIELD</b>       | NICKEL-SILVER    |

TIN-PLATED STEEL: CRS ELECTROLYTIC TINPLATE NICKEL-SILVER: UNS C77000 / UNS C73500

SHIELD CONFIGURATION:

MATERIAL:

© MASACH TECH LTD.

22 HAGANAN, MODIIN 7169513 ISRAEL.

T: (+972) 8-9754681 / F: (+972) 8-9754682 info@masach.com / www.masach.com