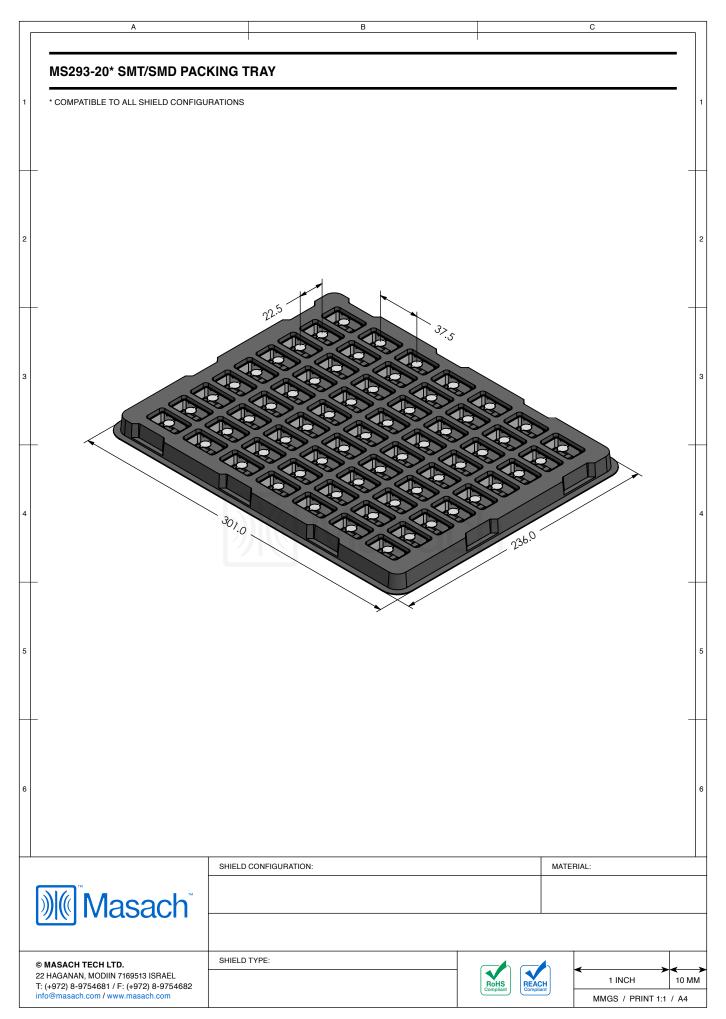

---------------|------------------|
| MS293-20C    | 2-PIECE EMI/RFI SHIELD <b>COVER</b> | TIN-PLATED STEEL |
| MS293-20F    | 2-PIECE EMI/RFI SHIELD <b>FRAME</b> | TIN-PLATED STEEL |
| MS293-20S    | 1-PIECE EMI/RFI <b>SHIELD</b>       | TIN-PLATED STEEL |
| MS293-20C-NS | 2-PIECE EMI/RFI SHIELD <b>COVER</b> | NICKEL-SILVER    |
| MS293-20F-NS | 2-PIECE EMI/RFI SHIELD <b>FRAME</b> | NICKEL-SILVER    |
| MS293-20S-NS | 1-PIECE EMI/RFI <b>SHIELD</b>       | NICKEL-SILVER    |

TIN-PLATED STEEL: CRS ELECTROLYTIC TINPLATE NICKEL-SILVER: UNS C77000 / UNS C73500

SHIELD CONFIGURATION:

MATERIAL:

© MASACH TECH LTD.

22 HAGANAN, MODIIN 7169513 ISRAEL.

T: (+972) 8-9754681 / F: (+972) 8-9754682 info@masach.com / www.masach.com

MATERIAL:

SHIELD TYPE:

1 INCH
10 MM
MMGS / PRINT 1:1 / A4