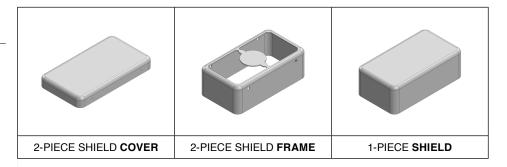

## \*OPTIONAL SHIELD CONFIGURATIONS

| ITEM P/N     | ITEM DESCRIPTION                    | MATERIAL         |
|--------------|-------------------------------------|------------------|
| MS293-20C    | 2-PIECE EMI/RFI SHIELD <b>COVER</b> | TIN-PLATED STEEL |
| MS293-20F    | 2-PIECE EMI/RFI SHIELD <b>FRAME</b> | TIN-PLATED STEEL |
| MS293-20S    | 1-PIECE EMI/RFI <b>SHIELD</b>       | TIN-PLATED STEEL |
| MS293-20C-NS | 2-PIECE EMI/RFI SHIELD <b>COVER</b> | NICKEL-SILVER    |
| MS293-20F-NS | 2-PIECE EMI/RFI SHIELD <b>FRAME</b> | NICKEL-SILVER    |
| MS293-20S-NS | 1-PIECE EMI/RFI <b>SHIELD</b>       | NICKEL-SILVER    |