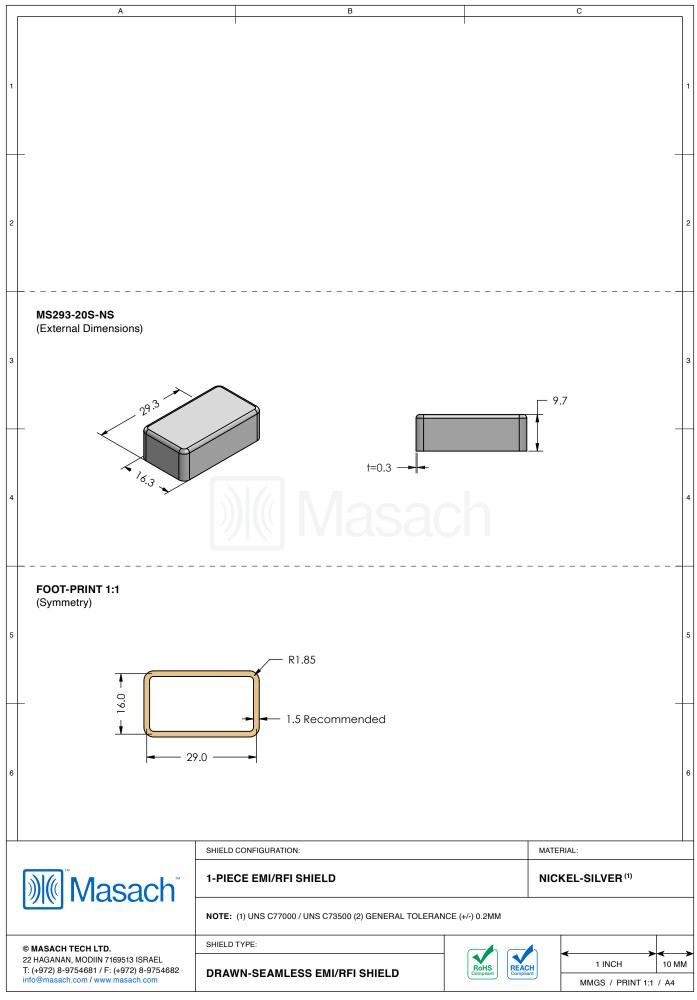

## MS293-20\*

## **DRAWN-SEAMLESS EMI/RFI SHIELD**

## \*OPTIONAL SHIELD CONFIGURATIONS

| ITEM P/N     | ITEM DESCRIPTION                    | MATERIAL         |
|--------------|-------------------------------------|------------------|
| MS293-20C    | 2-PIECE EMI/RFI SHIELD <b>COVER</b> | TIN-PLATED STEEL |
| MS293-20F    | 2-PIECE EMI/RFI SHIELD <b>FRAME</b> | TIN-PLATED STEEL |
| MS293-20S    | 1-PIECE EMI/RFI <b>SHIELD</b>       | TIN-PLATED STEEL |
| MS293-20C-NS | 2-PIECE EMI/RFI SHIELD <b>COVER</b> | NICKEL-SILVER    |
| MS293-20F-NS | 2-PIECE EMI/RFI SHIELD <b>FRAME</b> | NICKEL-SILVER    |
| MS293-20S-NS | 1-PIECE EMI/RFI <b>SHIELD</b>       | NICKEL-SILVER    |