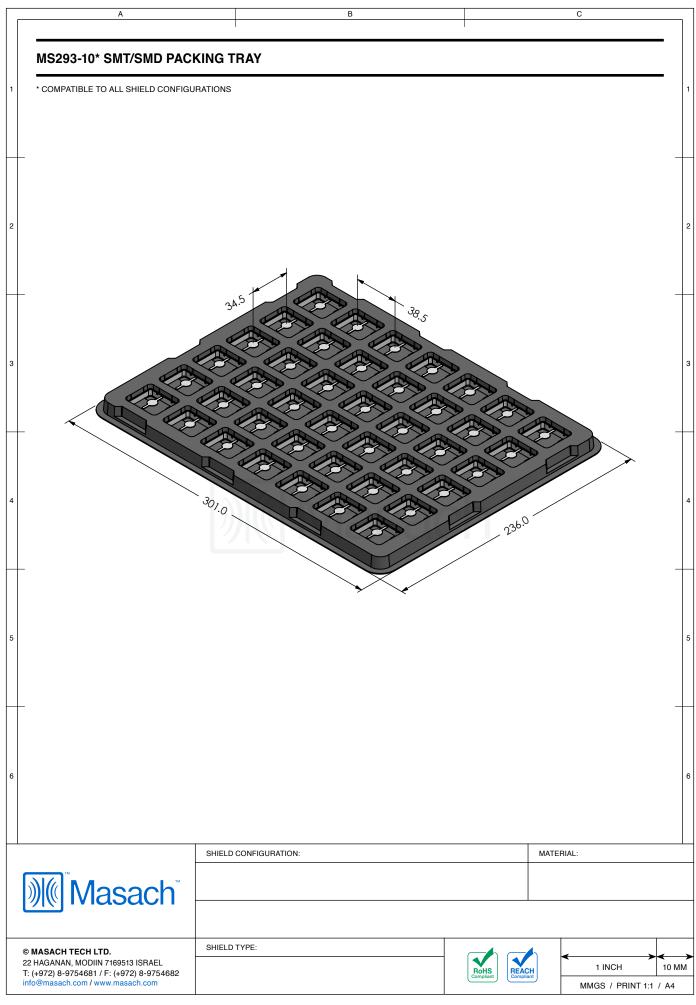

| SHIELD CONFIGURATION:                                                                                                                |             |                   | MATERIAL:                                                                                              |       |
| 22<br>T: | MASACH TECH LTD.<br>HAGANAN, MODIIN 7169513 ISRAEL<br>(+972) 8-9754681 / F: (+972) 8-9754682<br>o@masach.com / www.masach.com                                  | SHIELD TYPE:                                                                                                                         |             | RoHS<br>Compliant | 1 INCH<br>MMGS / PRINT 1                                                                               | 10 MM |