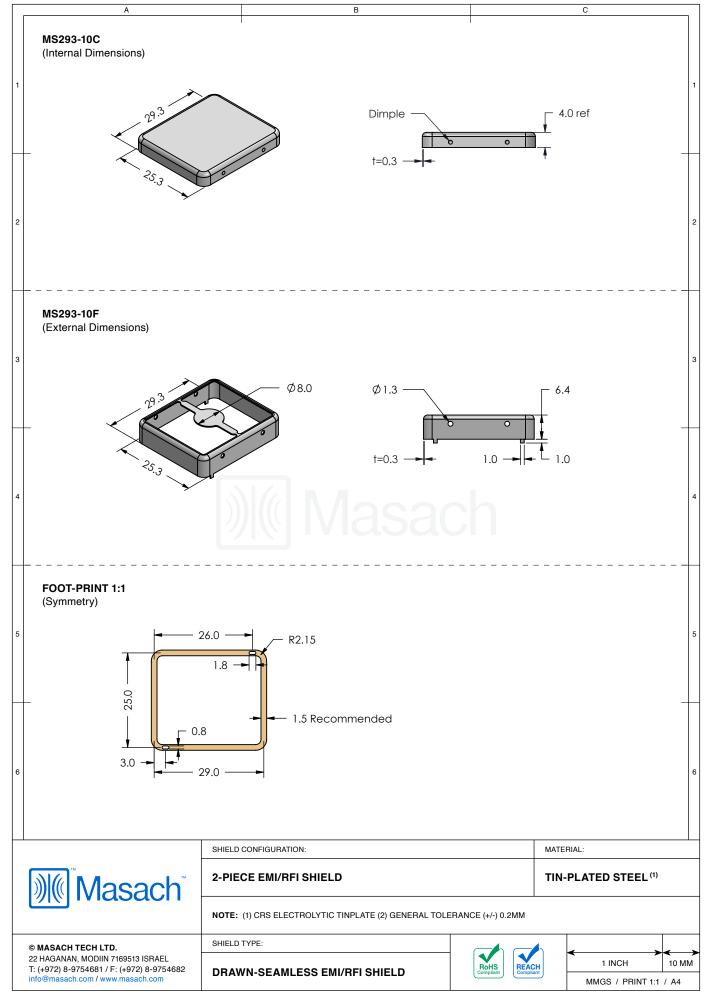

| SHIELD CONFIGURATION:                                                                                                                |             |                   | MATERIAL:                                                                                              |       |
| 22<br>T: | MASACH TECH LTD.<br>HAGANAN, MODIIN 7169513 ISRAEL<br>(+972) 8-9754681 / F: (+972) 8-9754682<br>o@masach.com / www.masach.com                                  | SHIELD TYPE:                                                                                                                         |             | RoHS<br>Compliant | 1 INCH<br>MMGS / PRINT 1                                                                               | 10 MM |