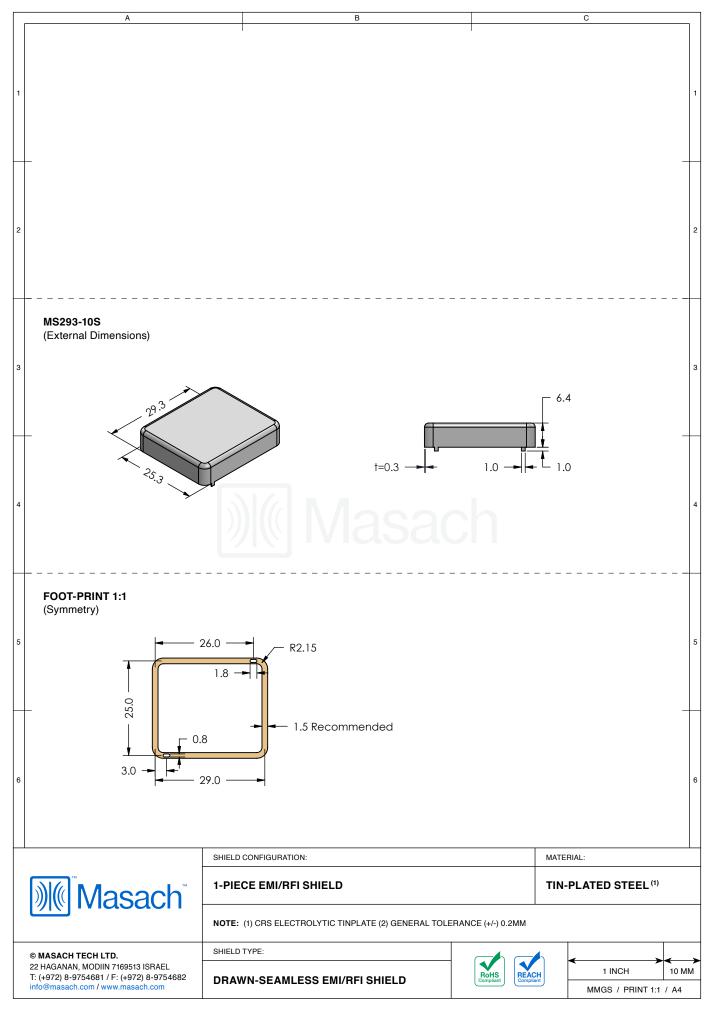

| SHIELD CONFIGURATION:                                                                                                                |             |                   | MATERIAL:                                                                                              |       |
| 22<br>T: | MASACH TECH LTD.<br>HAGANAN, MODIIN 7169513 ISRAEL<br>(+972) 8-9754681 / F: (+972) 8-9754682<br>o@masach.com / www.masach.com                                  | SHIELD TYPE:                                                                                                                         |             | RoHS<br>Compliant | 1 INCH<br>MMGS / PRINT 1                                                                               | 10 MM |