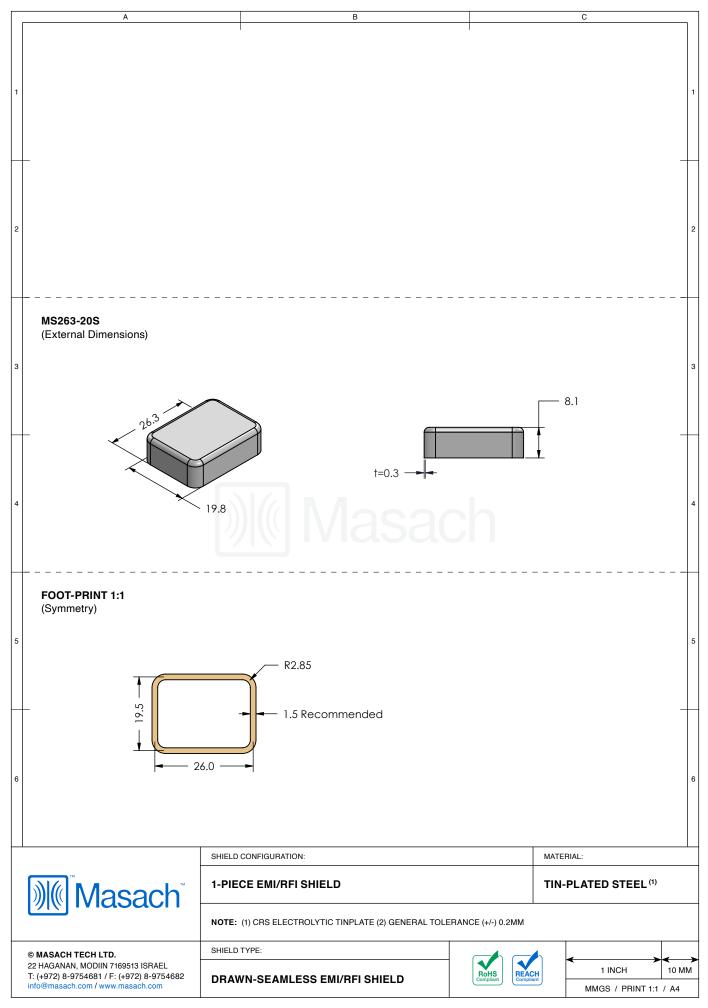

|   | MS263-20 <sup>3</sup><br>DRAWN-SEAMLESS            |                              |                  |                  |                                       |
|---|----------------------------------------------------|------------------------------|------------------|------------------|---------------------------------------|
|   | *OPTIONAL SHIELD CONFIG                            | URATIONS                     |                  | 1                |                                       |
|   |                                                    |                              |                  |                  | -                                     |
|   | 2-PIECE SHIELD COVER                               | 2-PIECE SHIELD <b>FRAME</b>  | 1-PIECE SHIELD   |                  |                                       |
| _ | ITEM P/N                                           | ITEM DESCRIPTION             |                  | MATERIAL         |                                       |
|   | MS263-20C                                          | 2-PIECE EMI/RFI SHIELD COVER |                  | TIN-PLATED STEEL | _                                     |
|   | MS263-20F                                          | 2-PIECE EMI/RFI SHIELD FRAME |                  | TIN-PLATED STEEL | _                                     |
|   | MS263-20S                                          | 1-PIECE EMI/RFI SHIELD       | TIN-PLATED STEEI | _                |                                       |
|   | MS263-20C-NS                                       | 2-PIECE EMI/RFI SHIELD CO    | NICKEL-SILVER    |                  |                                       |
|   | MS263-20F-NS                                       | 2-PIECE EMI/RFI SHIELD FRAME |                  | NICKEL-SILVER    |                                       |
| _ | MS263-20S-NS                                       | 1-PIECE EMI/RFI SHIELD       |                  | NICKEL-SILVER    | -                                     |
|   | TIN-PLATED STEEL: CRS E<br>NICKEL-SILVER: UNS C770 |                              |                  |                  |                                       |
|   |                                                    |                              |                  |                  |                                       |
|   |                                                    |                              |                  |                  | -                                     |
|   |                                                    | SHIELD CONFIGURATION:        |                  | MATERIAL:        |                                       |
|   | Masach <sup>®</sup>                                | SHIELD CONFIGURATION:        |                  | MATERIAL:        |                                       |
|   | Masach tech Ltd.                                   | SHIELD CONFIGURATION:        |                  | MATERIAL:        | · · · · · · · · · · · · · · · · · · · |