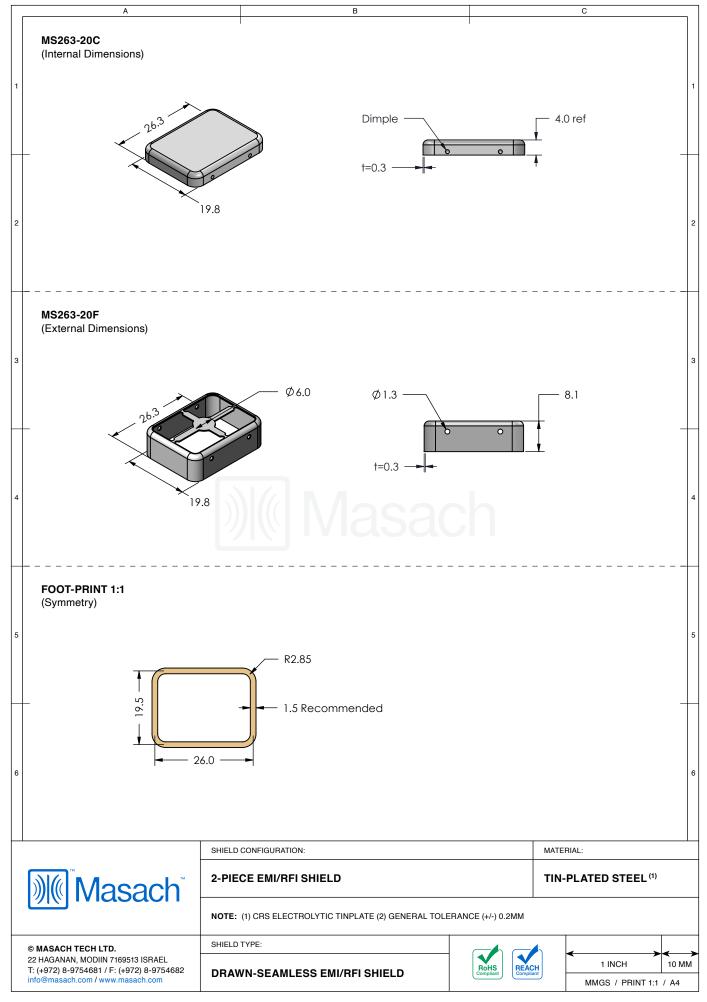

|   | MS263-20 <sup>3</sup><br>DRAWN-SEAMLESS            |                              |                  |                  |                                       |
|---|----------------------------------------------------|------------------------------|------------------|------------------|---------------------------------------|
|   | *OPTIONAL SHIELD CONFIG                            | URATIONS                     |                  | 1                |                                       |
|   |                                                    |                              |                  |                  | -                                     |
|   | 2-PIECE SHIELD COVER                               | 2-PIECE SHIELD <b>FRAME</b>  | 1-PIECE SHIELD   |                  |                                       |
| _ | ITEM P/N                                           | ITEM DESCRIPTION             |                  | MATERIAL         |                                       |
|   | MS263-20C                                          | 2-PIECE EMI/RFI SHIELD COVER |                  | TIN-PLATED STEEL | _                                     |
|   | MS263-20F                                          | 2-PIECE EMI/RFI SHIELD FRAME |                  | TIN-PLATED STEEL | _                                     |
|   | MS263-20S                                          | 1-PIECE EMI/RFI SHIELD       | TIN-PLATED STEEI | _                |                                       |
|   | MS263-20C-NS                                       | 2-PIECE EMI/RFI SHIELD CO    | NICKEL-SILVER    |                  |                                       |
|   | MS263-20F-NS                                       | 2-PIECE EMI/RFI SHIELD FRAME |                  | NICKEL-SILVER    |                                       |
| _ | MS263-20S-NS                                       | 1-PIECE EMI/RFI SHIELD       |                  | NICKEL-SILVER    | -                                     |
|   | TIN-PLATED STEEL: CRS E<br>NICKEL-SILVER: UNS C770 |                              |                  |                  |                                       |
|   |                                                    |                              |                  |                  |                                       |
|   |                                                    |                              |                  |                  | -                                     |
|   |                                                    | SHIELD CONFIGURATION:        |                  | MATERIAL:        |                                       |
|   | Masach <sup>®</sup>                                | SHIELD CONFIGURATION:        |                  | MATERIAL:        |                                       |
|   | Masach tech Ltd.                                   | SHIELD CONFIGURATION:        |                  | MATERIAL:        | · · · · · · · · · · · · · · · · · · · |