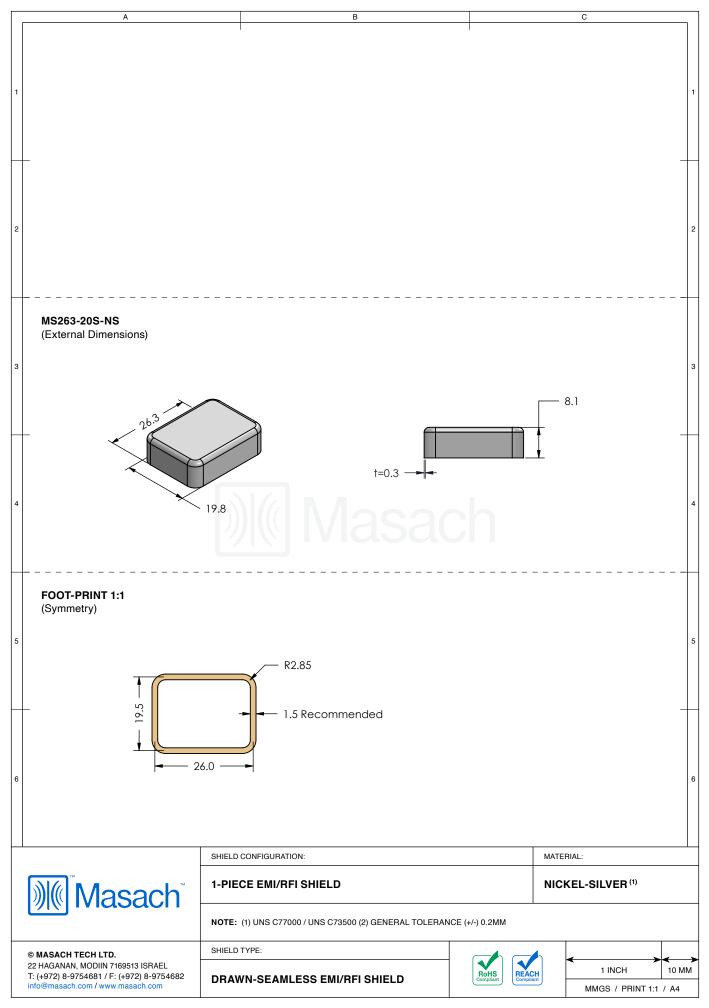

|   | MS263-20 <sup>3</sup><br>DRAWN-SEAMLESS            |                              |                  |                  |                                       |
|---|----------------------------------------------------|------------------------------|------------------|------------------|---------------------------------------|
|   | *OPTIONAL SHIELD CONFIG                            | URATIONS                     |                  | 1                |                                       |
|   |                                                    |                              |                  |                  | -                                     |
|   | 2-PIECE SHIELD COVER                               | 2-PIECE SHIELD <b>FRAME</b>  | 1-PIECE SHIELD   |                  |                                       |
| _ | ITEM P/N                                           | ITEM DESCRIPTION             |                  | MATERIAL         |                                       |
|   | MS263-20C                                          | 2-PIECE EMI/RFI SHIELD COVER |                  | TIN-PLATED STEEL | _                                     |
|   | MS263-20F                                          | 2-PIECE EMI/RFI SHIELD FRAME |                  | TIN-PLATED STEEL | _                                     |
|   | MS263-20S                                          | 1-PIECE EMI/RFI SHIELD       | TIN-PLATED STEEI | _                |                                       |
|   | MS263-20C-NS                                       | 2-PIECE EMI/RFI SHIELD CO    | NICKEL-SILVER    |                  |                                       |
|   | MS263-20F-NS                                       | 2-PIECE EMI/RFI SHIELD FRAME |                  | NICKEL-SILVER    |                                       |
| _ | MS263-20S-NS                                       | 1-PIECE EMI/RFI SHIELD       |                  | NICKEL-SILVER    | -                                     |
|   | TIN-PLATED STEEL: CRS E<br>NICKEL-SILVER: UNS C770 |                              |                  |                  |                                       |
|   |                                                    |                              |                  |                  |                                       |
|   |                                                    |                              |                  |                  | -                                     |
|   |                                                    | SHIELD CONFIGURATION:        |                  | MATERIAL:        |                                       |
|   | Masach <sup>®</sup>                                | SHIELD CONFIGURATION:        |                  | MATERIAL:        |                                       |
|   | Masach tech Ltd.                                   | SHIELD CONFIGURATION:        |                  | MATERIAL:        | · · · · · · · · · · · · · · · · · · · |