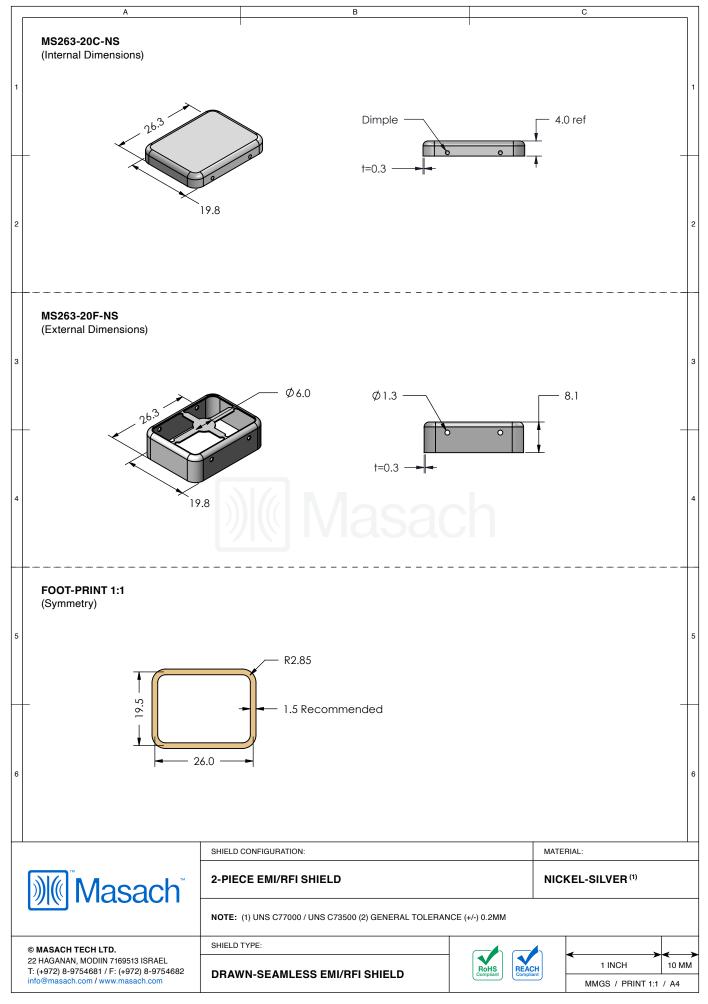

|   | MS263-20 <sup>3</sup><br>DRAWN-SEAMLESS            |                              |                  |                  |                                       |
|---|----------------------------------------------------|------------------------------|------------------|------------------|---------------------------------------|
|   | *OPTIONAL SHIELD CONFIG                            | URATIONS                     |                  | 1                |                                       |
|   |                                                    |                              |                  |                  | -                                     |
|   | 2-PIECE SHIELD COVER                               | 2-PIECE SHIELD <b>FRAME</b>  | 1-PIECE SHIELD   |                  |                                       |
| _ | ITEM P/N                                           | ITEM DESCRIPTION             |                  | MATERIAL         |                                       |
|   | MS263-20C                                          | 2-PIECE EMI/RFI SHIELD COVER |                  | TIN-PLATED STEEL | _                                     |
|   | MS263-20F                                          | 2-PIECE EMI/RFI SHIELD FRAME |                  | TIN-PLATED STEEL | _                                     |
|   | MS263-20S                                          | 1-PIECE EMI/RFI SHIELD       | TIN-PLATED STEEI | _                |                                       |
|   | MS263-20C-NS                                       | 2-PIECE EMI/RFI SHIELD CO    | NICKEL-SILVER    |                  |                                       |
|   | MS263-20F-NS                                       | 2-PIECE EMI/RFI SHIELD FRAME |                  | NICKEL-SILVER    |                                       |
| _ | MS263-20S-NS                                       | 1-PIECE EMI/RFI SHIELD       |                  | NICKEL-SILVER    | -                                     |
|   | TIN-PLATED STEEL: CRS E<br>NICKEL-SILVER: UNS C770 |                              |                  |                  |                                       |
|   |                                                    |                              |                  |                  |                                       |
|   |                                                    |                              |                  |                  | -                                     |
|   |                                                    | SHIELD CONFIGURATION:        |                  | MATERIAL:        |                                       |
|   | Masach <sup>®</sup>                                | SHIELD CONFIGURATION:        |                  | MATERIAL:        |                                       |
|   | Masach tech Ltd.                                   | SHIELD CONFIGURATION:        |                  | MATERIAL:        | · · · · · · · · · · · · · · · · · · · |