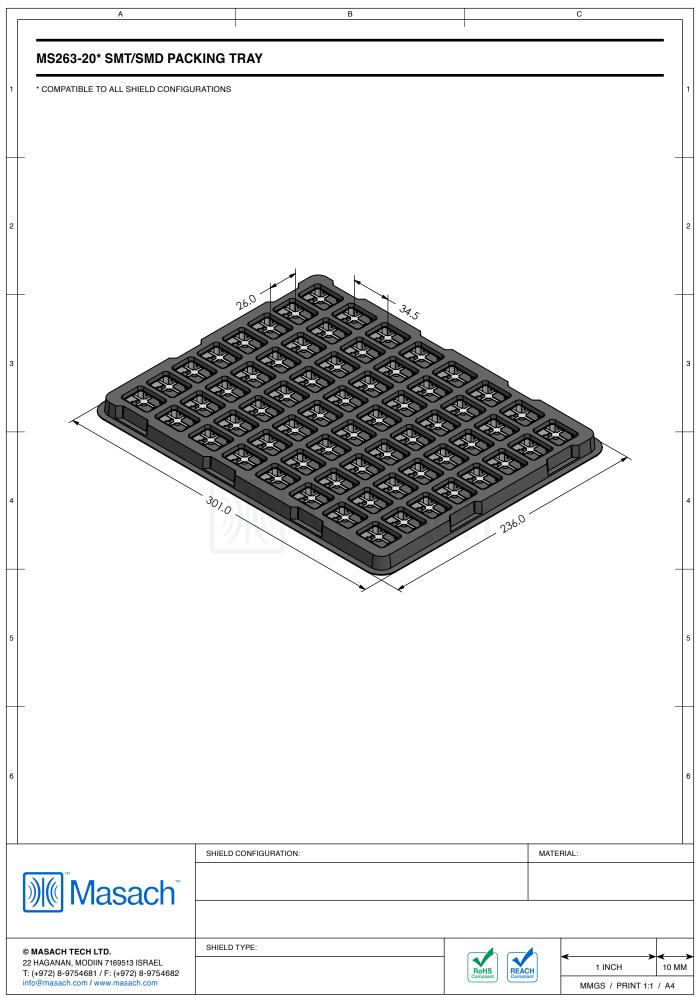

|                              |                  |                  |                                       |
|   |                                                    |                              |                  |                  | -                                     |
|   |                                                    | SHIELD CONFIGURATION:        |                  | MATERIAL:        |                                       |
|   | Masach <sup>®</sup>                                | SHIELD CONFIGURATION:        |                  | MATERIAL:        |                                       |
|   | Masach tech Ltd.                                   | SHIELD CONFIGURATION:        |                  | MATERIAL:        | · · · · · · · · · · · · · · · · · · · |

г