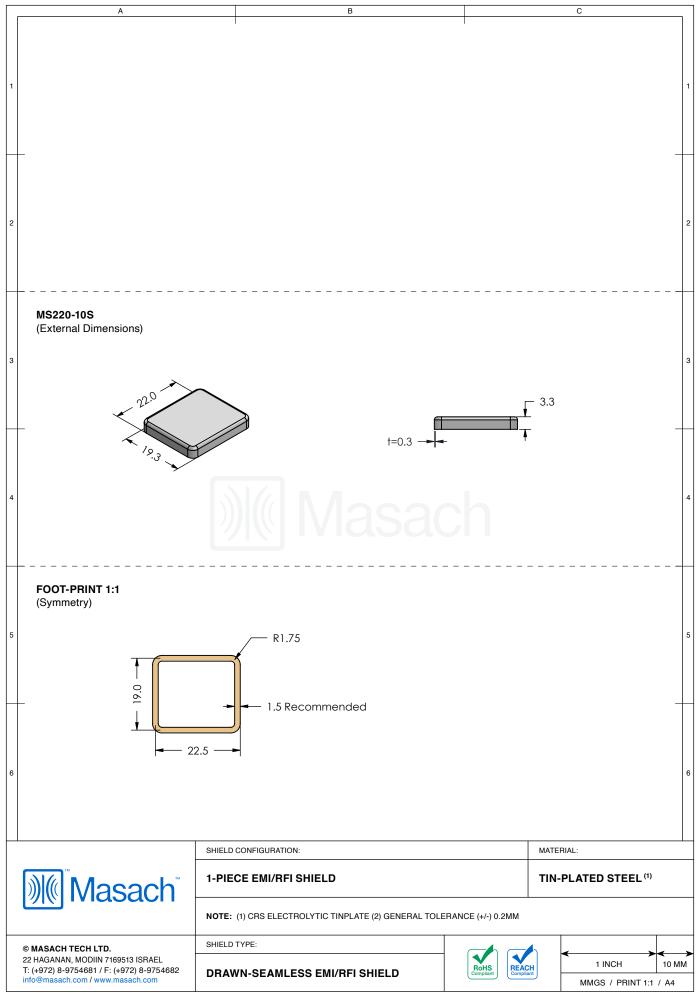

## MS220-10\*

## **DRAWN-SEAMLESS EMI/RFI SHIELD**

## \*OPTIONAL SHIELD CONFIGURATIONS

| ITEM P/N      | ITEM DESCRIPTION                        | MATERIAL         |
|---------------|-----------------------------------------|------------------|
| MS220-10C     | 2-PIECE EMI/RFI SHIELD <b>COVER</b>     | TIN-PLATED STEEL |
| MS220-10CP    | 2-PIECE EMI/RFI SHIELD COVER PERFORATED | TIN-PLATED STEEL |
| MS220-10F     | 2-PIECE EMI/RFI SHIELD <b>FRAME</b>     | TIN-PLATED STEEL |
| MS220-10S     | 1-PIECE EMI/RFI SHIELD                  | TIN-PLATED STEEL |
| MS220-10C-NS  | 2-PIECE EMI/RFI SHIELD <b>COVER</b>     | NICKEL-SILVER    |
| MS220-10CP-NS | 2-PIECE EMI/RFI SHIELD COVER PERFORATED | NICKEL-SILVER    |
| MS220-10F-NS  | 2-PIECE EMI/RFI SHIELD <b>FRAME</b>     | NICKEL-SILVER    |
| MS220-10S-NS  | 1-PIECE EMI/RFI <b>SHIELD</b>           | NICKEL-SILVER    |