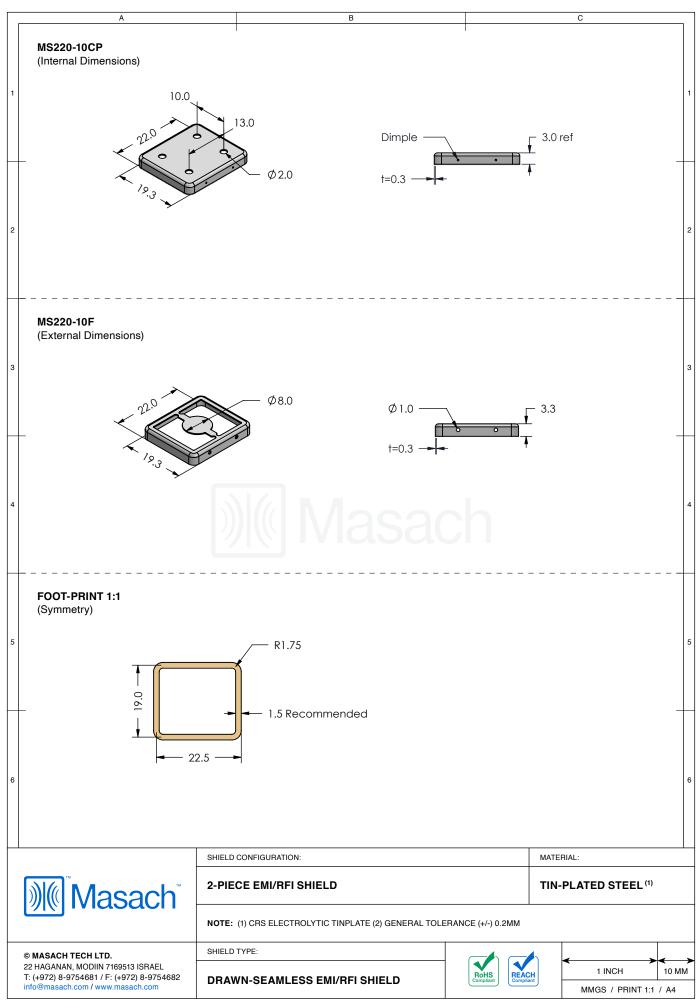

## MS220-10\*

## **DRAWN-SEAMLESS EMI/RFI SHIELD**

## \*OPTIONAL SHIELD CONFIGURATIONS

| ITEM P/N      | ITEM DESCRIPTION                        | MATERIAL         |
|---------------|-----------------------------------------|------------------|
| MS220-10C     | 2-PIECE EMI/RFI SHIELD <b>COVER</b>     | TIN-PLATED STEEL |
| MS220-10CP    | 2-PIECE EMI/RFI SHIELD COVER PERFORATED | TIN-PLATED STEEL |
| MS220-10F     | 2-PIECE EMI/RFI SHIELD <b>FRAME</b>     | TIN-PLATED STEEL |
| MS220-10S     | 1-PIECE EMI/RFI SHIELD                  | TIN-PLATED STEEL |
| MS220-10C-NS  | 2-PIECE EMI/RFI SHIELD <b>COVER</b>     | NICKEL-SILVER    |
| MS220-10CP-NS | 2-PIECE EMI/RFI SHIELD COVER PERFORATED | NICKEL-SILVER    |
| MS220-10F-NS  | 2-PIECE EMI/RFI SHIELD <b>FRAME</b>     | NICKEL-SILVER    |
| MS220-10S-NS  | 1-PIECE EMI/RFI <b>SHIELD</b>           | NICKEL-SILVER    |