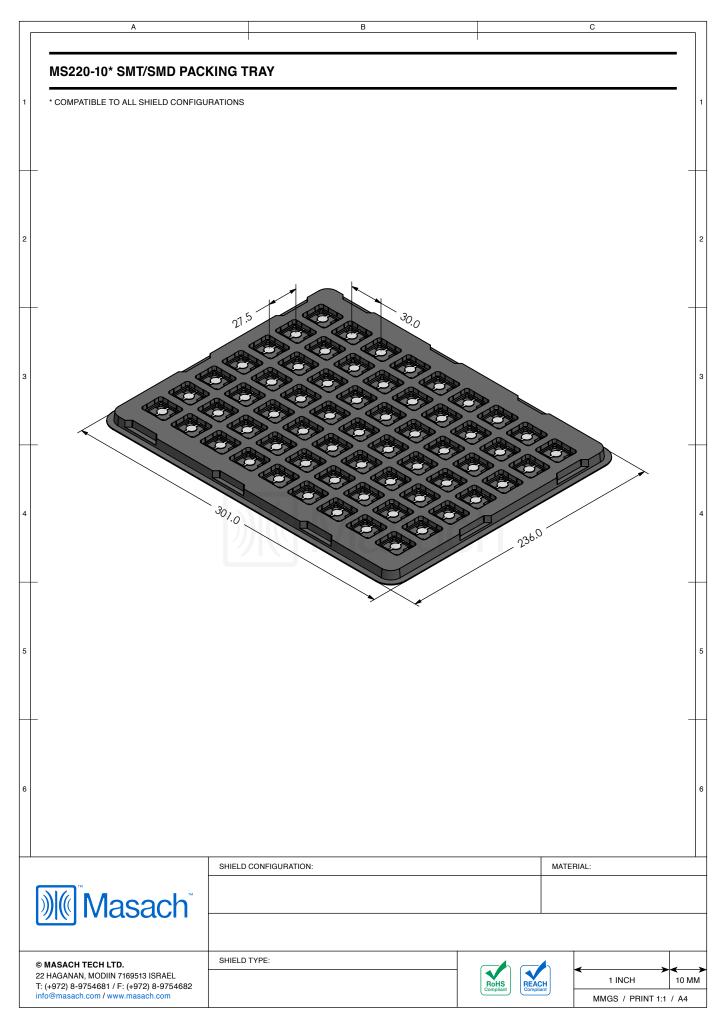

## \*OPTIONAL SHIELD CONFIGURATIONS

| ITEM P/N      | ITEM DESCRIPTION                        | MATERIAL         |
|---------------|-----------------------------------------|------------------|
| MS220-10C     | 2-PIECE EMI/RFI SHIELD <b>COVER</b>     | TIN-PLATED STEEL |
| MS220-10CP    | 2-PIECE EMI/RFI SHIELD COVER PERFORATED | TIN-PLATED STEEL |
| MS220-10F     | 2-PIECE EMI/RFI SHIELD <b>FRAME</b>     | TIN-PLATED STEEL |
| MS220-10S     | 1-PIECE EMI/RFI SHIELD                  | TIN-PLATED STEEL |
| MS220-10C-NS  | 2-PIECE EMI/RFI SHIELD <b>COVER</b>     | NICKEL-SILVER    |
| MS220-10CP-NS | 2-PIECE EMI/RFI SHIELD COVER PERFORATED | NICKEL-SILVER    |
| MS220-10F-NS  | 2-PIECE EMI/RFI SHIELD <b>FRAME</b>     | NICKEL-SILVER    |
| MS220-10S-NS  | 1-PIECE EMI/RFI <b>SHIELD</b>           | NICKEL-SILVER    |