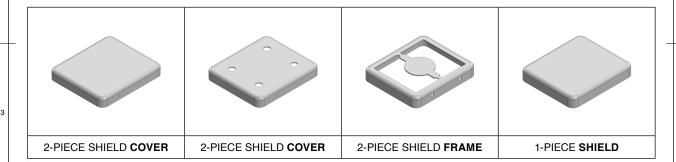

## \*OPTIONAL SHIELD CONFIGURATIONS

| ITEM P/N      | ITEM DESCRIPTION                        | MATERIAL         |
|---------------|-----------------------------------------|------------------|
| MS220-10C     | 2-PIECE EMI/RFI SHIELD <b>COVER</b>     | TIN-PLATED STEEL |
| MS220-10CP    | 2-PIECE EMI/RFI SHIELD COVER PERFORATED | TIN-PLATED STEEL |
| MS220-10F     | 2-PIECE EMI/RFI SHIELD <b>FRAME</b>     | TIN-PLATED STEEL |
| MS220-10S     | 1-PIECE EMI/RFI SHIELD                  | TIN-PLATED STEEL |
| MS220-10C-NS  | 2-PIECE EMI/RFI SHIELD <b>COVER</b>     | NICKEL-SILVER    |
| MS220-10CP-NS | 2-PIECE EMI/RFI SHIELD COVER PERFORATED | NICKEL-SILVER    |
| MS220-10F-NS  | 2-PIECE EMI/RFI SHIELD <b>FRAME</b>     | NICKEL-SILVER    |
| MS220-10S-NS  | 1-PIECE EMI/RFI <b>SHIELD</b>           | NICKEL-SILVER    |