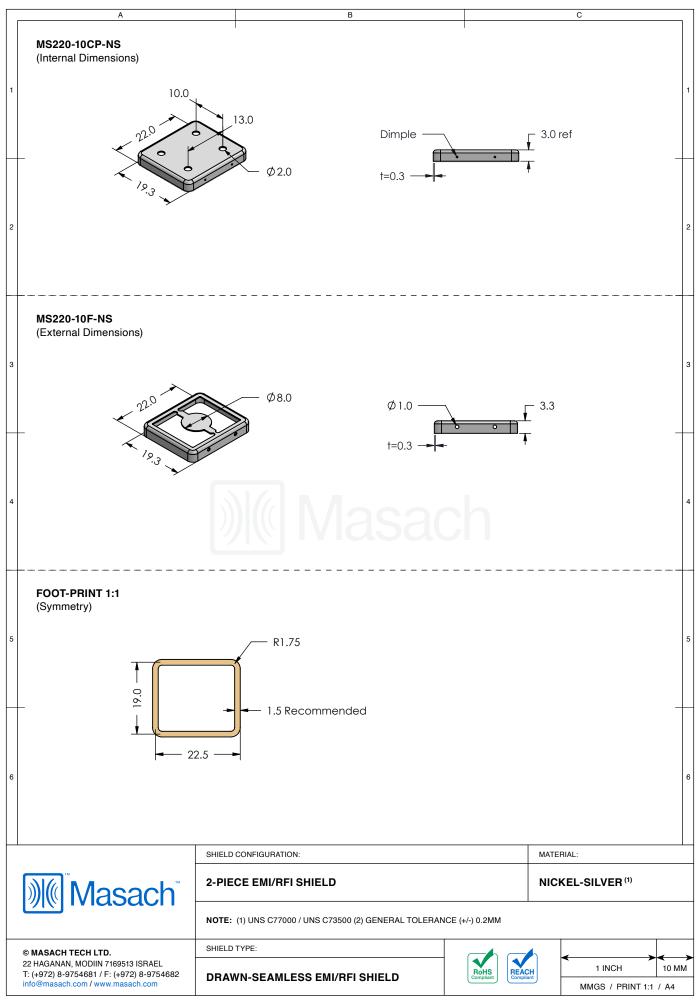

## \*OPTIONAL SHIELD CONFIGURATIONS

| ITEM P/N      | ITEM DESCRIPTION                        | MATERIAL         |
|---------------|-----------------------------------------|------------------|
| MS220-10C     | 2-PIECE EMI/RFI SHIELD <b>COVER</b>     | TIN-PLATED STEEL |
| MS220-10CP    | 2-PIECE EMI/RFI SHIELD COVER PERFORATED | TIN-PLATED STEEL |
| MS220-10F     | 2-PIECE EMI/RFI SHIELD <b>FRAME</b>     | TIN-PLATED STEEL |
| MS220-10S     | 1-PIECE EMI/RFI SHIELD                  | TIN-PLATED STEEL |
| MS220-10C-NS  | 2-PIECE EMI/RFI SHIELD <b>COVER</b>     | NICKEL-SILVER    |
| MS220-10CP-NS | 2-PIECE EMI/RFI SHIELD COVER PERFORATED | NICKEL-SILVER    |
| MS220-10F-NS  | 2-PIECE EMI/RFI SHIELD <b>FRAME</b>     | NICKEL-SILVER    |
| MS220-10S-NS  | 1-PIECE EMI/RFI <b>SHIELD</b>           | NICKEL-SILVER    |