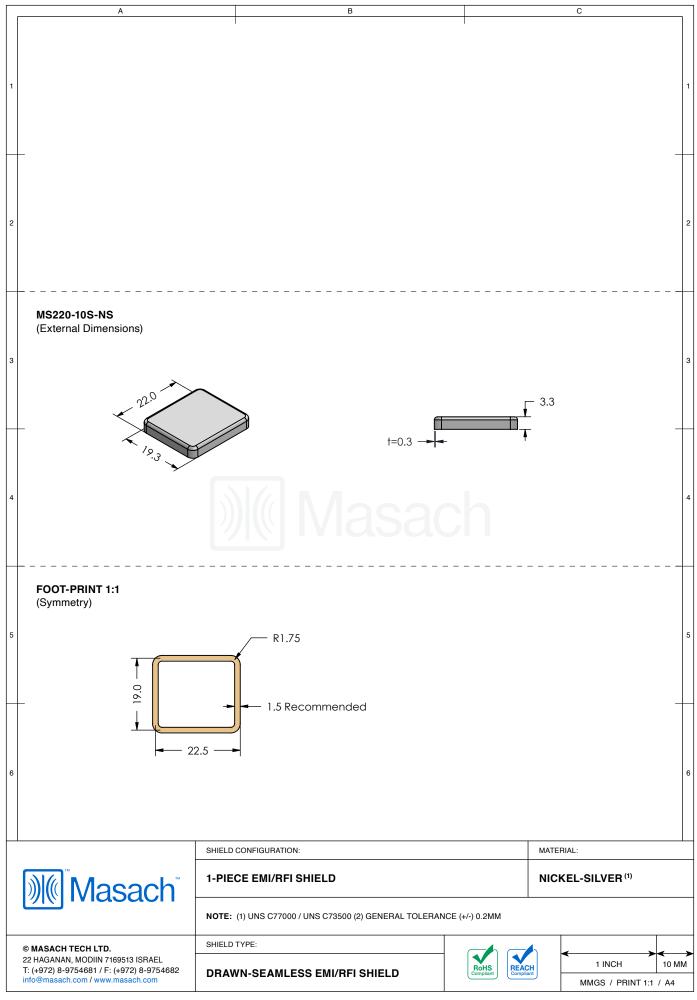

## \*OPTIONAL SHIELD CONFIGURATIONS

| ITEM P/N      | ITEM DESCRIPTION                        | MATERIAL         |
|---------------|-----------------------------------------|------------------|
| MS220-10C     | 2-PIECE EMI/RFI SHIELD <b>COVER</b>     | TIN-PLATED STEEL |
| MS220-10CP    | 2-PIECE EMI/RFI SHIELD COVER PERFORATED | TIN-PLATED STEEL |
| MS220-10F     | 2-PIECE EMI/RFI SHIELD <b>FRAME</b>     | TIN-PLATED STEEL |
| MS220-10S     | 1-PIECE EMI/RFI SHIELD                  | TIN-PLATED STEEL |
| MS220-10C-NS  | 2-PIECE EMI/RFI SHIELD <b>COVER</b>     | NICKEL-SILVER    |
| MS220-10CP-NS | 2-PIECE EMI/RFI SHIELD COVER PERFORATED | NICKEL-SILVER    |
| MS220-10F-NS  | 2-PIECE EMI/RFI SHIELD <b>FRAME</b>     | NICKEL-SILVER    |
| MS220-10S-NS  | 1-PIECE EMI/RFI <b>SHIELD</b>           | NICKEL-SILVER    |