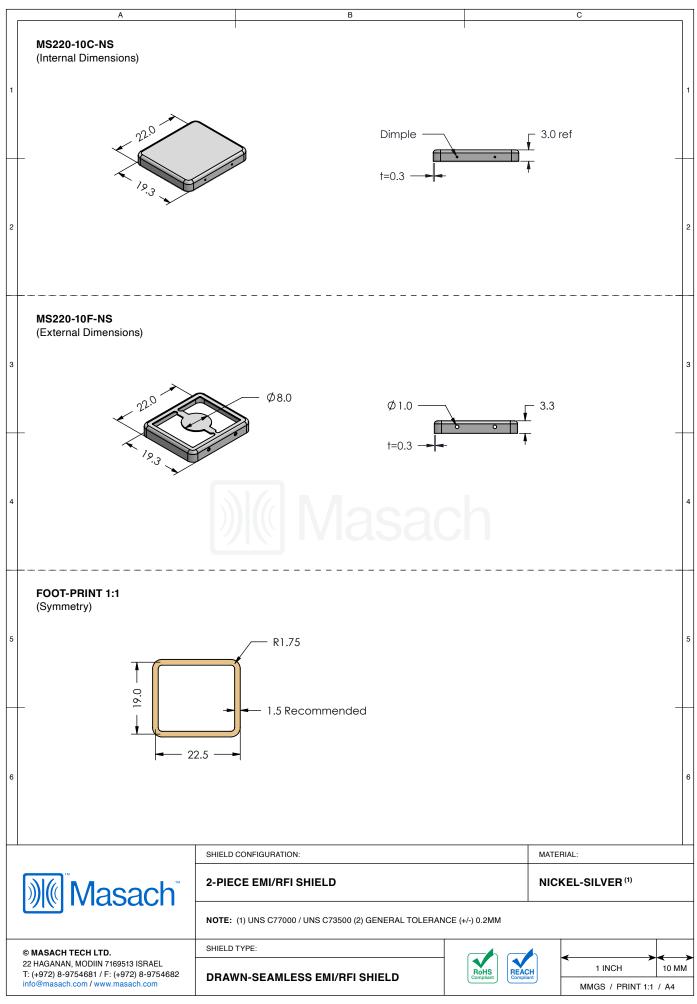

## \*OPTIONAL SHIELD CONFIGURATIONS

| ITEM P/N      | ITEM DESCRIPTION                        | MATERIAL         |
|---------------|-----------------------------------------|------------------|
| MS220-10C     | 2-PIECE EMI/RFI SHIELD <b>COVER</b>     | TIN-PLATED STEEL |
| MS220-10CP    | 2-PIECE EMI/RFI SHIELD COVER PERFORATED | TIN-PLATED STEEL |
| MS220-10F     | 2-PIECE EMI/RFI SHIELD <b>FRAME</b>     | TIN-PLATED STEEL |
| MS220-10S     | 1-PIECE EMI/RFI SHIELD                  | TIN-PLATED STEEL |
| MS220-10C-NS  | 2-PIECE EMI/RFI SHIELD <b>COVER</b>     | NICKEL-SILVER    |
| MS220-10CP-NS | 2-PIECE EMI/RFI SHIELD COVER PERFORATED | NICKEL-SILVER    |
| MS220-10F-NS  | 2-PIECE EMI/RFI SHIELD <b>FRAME</b>     | NICKEL-SILVER    |
| MS220-10S-NS  | 1-PIECE EMI/RFI <b>SHIELD</b>           | NICKEL-SILVER    |