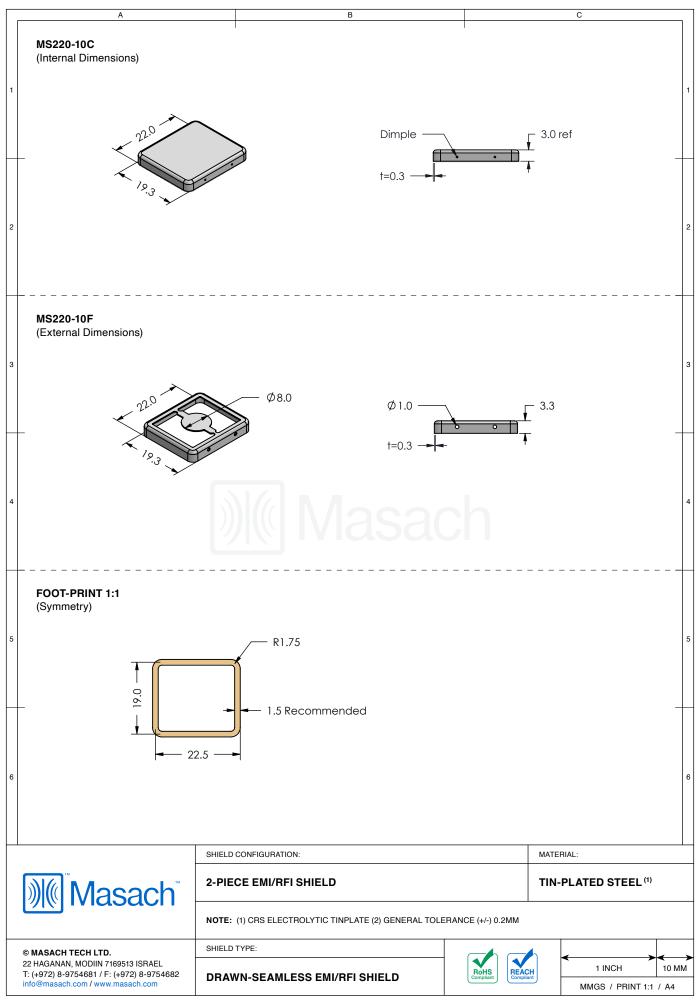

## MS220-10\*

## **DRAWN-SEAMLESS EMI/RFI SHIELD**

## \*OPTIONAL SHIELD CONFIGURATIONS

| ITEM P/N      | ITEM DESCRIPTION                        | MATERIAL         |
|---------------|-----------------------------------------|------------------|
| MS220-10C     | 2-PIECE EMI/RFI SHIELD <b>COVER</b>     | TIN-PLATED STEEL |
| MS220-10CP    | 2-PIECE EMI/RFI SHIELD COVER PERFORATED | TIN-PLATED STEEL |
| MS220-10F     | 2-PIECE EMI/RFI SHIELD <b>FRAME</b>     | TIN-PLATED STEEL |
| MS220-10S     | 1-PIECE EMI/RFI SHIELD                  | TIN-PLATED STEEL |
| MS220-10C-NS  | 2-PIECE EMI/RFI SHIELD <b>COVER</b>     | NICKEL-SILVER    |
| MS220-10CP-NS | 2-PIECE EMI/RFI SHIELD COVER PERFORATED | NICKEL-SILVER    |
| MS220-10F-NS  | 2-PIECE EMI/RFI SHIELD <b>FRAME</b>     | NICKEL-SILVER    |
| MS220-10S-NS  | 1-PIECE EMI/RFI <b>SHIELD</b>           | NICKEL-SILVER    |