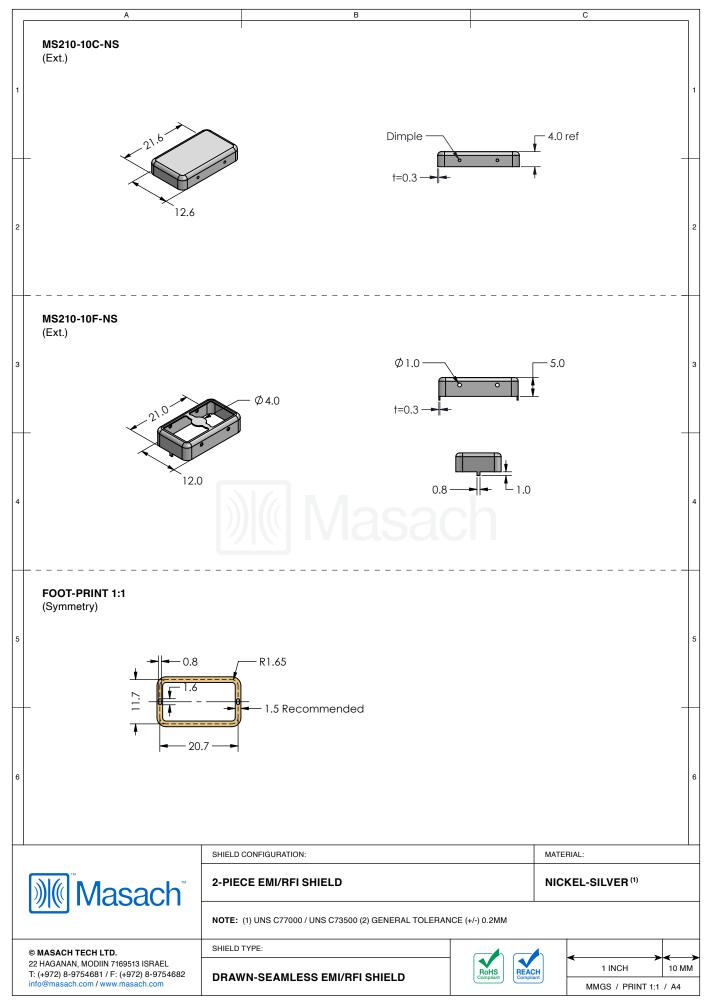

| 1 | MS210-10*<br>DRAWN-SEAMLESS EMI/RFI SHIELD                                                                                               |                                                                                                                                                                                                            |            |                   |                                                                                                                      | 1                |
|---|------------------------------------------------------------------------------------------------------------------------------------------|------------------------------------------------------------------------------------------------------------------------------------------------------------------------------------------------------------|------------|-------------------|----------------------------------------------------------------------------------------------------------------------|------------------|
| 2 | *OPTIONAL SHIELD CONFIGURATIONS                                                                                                          |                                                                                                                                                                                                            |            |                   |                                                                                                                      | 2                |
| 3 | 2-PIECE SHIELD COVER                                                                                                                     | 2-PIECE SHIELD FRAME                                                                                                                                                                                       | 1-PIECE SH | IELD              |                                                                                                                      | 3                |
| 4 |                                                                                                                                          | MS210-10C 2-PIECE EMI/RFI SHIELD COVER   MS210-10F 2-PIECE EMI/RFI SHIELD FRAME   MS210-10S 1-PIECE EMI/RFI SHIELD   MS210-10C-NS 2-PIECE EMI/RFI SHIELD COVER   MS210-10F-NS 2-PIECE EMI/RFI SHIELD FRAME |            |                   | IATERIAL<br>IN-PLATED STEEL<br>IN-PLATED STEEL<br>IN-PLATED STEEL<br>IICKEL-SILVER<br>IICKEL-SILVER<br>IICKEL-SILVER | 4                |
| 6 |                                                                                                                                          |                                                                                                                                                                                                            |            |                   |                                                                                                                      | 6                |
|   | Masach                                                                                                                                   | SHIELD CONFIGURATION:                                                                                                                                                                                      |            |                   | MATERIAL:                                                                                                            |                  |
|   | © MASACH TECH LTD.<br>22 HAGANAN, MODIIN 7169513 ISRAEL<br>T: (+972) 8-9754681 / F: (+972) 8-9754682<br>info@masach.com / www.masach.com | SHIELD TYPE:                                                                                                                                                                                               |            | RoHS<br>Compliant | 1 INCH 1<br>MMGS / PRINT 1:1 / /                                                                                     | ><br>10 MM<br>A4 |