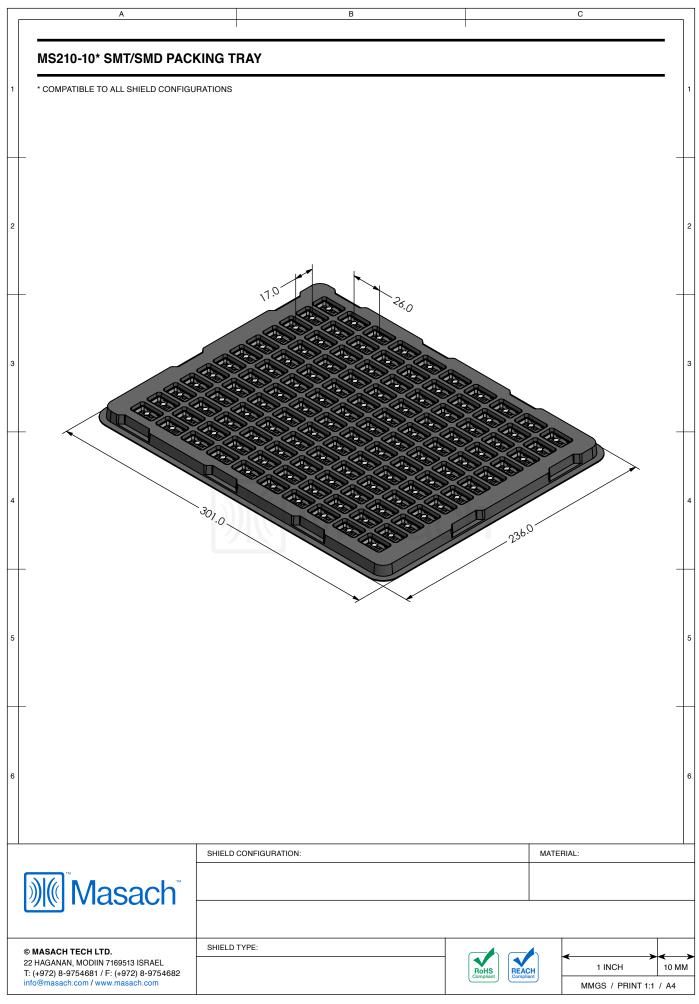

| 1 | MS210-10*<br>DRAWN-SEAMLESS EMI/RFI SHIELD                                                                                               |                                                                                                                                                                                                            |            |                   |                                                                                                                      | 1                |
|---|------------------------------------------------------------------------------------------------------------------------------------------|------------------------------------------------------------------------------------------------------------------------------------------------------------------------------------------------------------|------------|-------------------|----------------------------------------------------------------------------------------------------------------------|------------------|
| 2 | *OPTIONAL SHIELD CONFIGURATIONS                                                                                                          |                                                                                                                                                                                                            |            |                   |                                                                                                                      | 2                |
| 3 | 2-PIECE SHIELD COVER                                                                                                                     | 2-PIECE SHIELD FRAME                                                                                                                                                                                       | 1-PIECE SH | IELD              |                                                                                                                      | 3                |
| 4 |                                                                                                                                          | MS210-10C 2-PIECE EMI/RFI SHIELD COVER   MS210-10F 2-PIECE EMI/RFI SHIELD FRAME   MS210-10S 1-PIECE EMI/RFI SHIELD   MS210-10C-NS 2-PIECE EMI/RFI SHIELD COVER   MS210-10F-NS 2-PIECE EMI/RFI SHIELD FRAME |            |                   | IATERIAL<br>IN-PLATED STEEL<br>IN-PLATED STEEL<br>IN-PLATED STEEL<br>IICKEL-SILVER<br>IICKEL-SILVER<br>IICKEL-SILVER | 4                |
| 6 |                                                                                                                                          |                                                                                                                                                                                                            |            |                   |                                                                                                                      | 6                |
|   | Masach                                                                                                                                   | SHIELD CONFIGURATION:                                                                                                                                                                                      |            |                   | MATERIAL:                                                                                                            |                  |
|   | © MASACH TECH LTD.<br>22 HAGANAN, MODIIN 7169513 ISRAEL<br>T: (+972) 8-9754681 / F: (+972) 8-9754682<br>info@masach.com / www.masach.com | SHIELD TYPE:                                                                                                                                                                                               |            | RoHS<br>Compliant | 1 INCH 1<br>MMGS / PRINT 1:1 / /                                                                                     | ><br>10 MM<br>A4 |