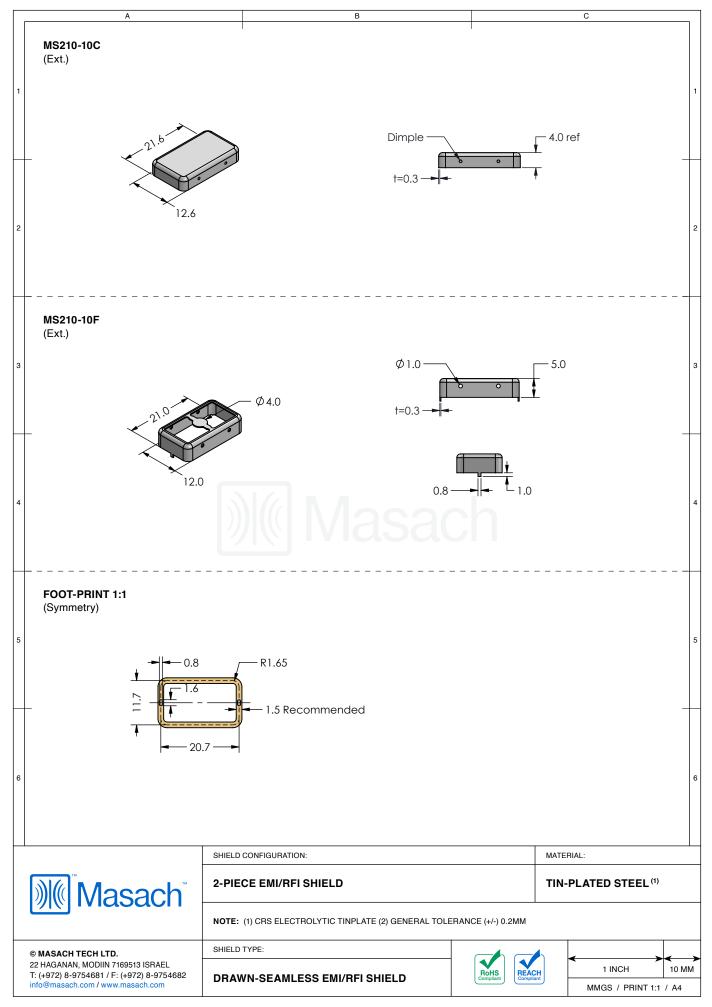

| 1 | MS210-10*<br>DRAWN-SEAMLESS EMI/RFI SHIELD                                                                                               |                                                                                                                                                                                                            |            |                   |                                                                                                                      | 1                |
|---|------------------------------------------------------------------------------------------------------------------------------------------|------------------------------------------------------------------------------------------------------------------------------------------------------------------------------------------------------------|------------|-------------------|----------------------------------------------------------------------------------------------------------------------|------------------|
| 2 | *OPTIONAL SHIELD CONFIGURATIONS                                                                                                          |                                                                                                                                                                                                            |            |                   |                                                                                                                      | 2                |
| 3 | 2-PIECE SHIELD COVER                                                                                                                     | 2-PIECE SHIELD FRAME                                                                                                                                                                                       | 1-PIECE SH | IELD              |                                                                                                                      | 3                |
| 4 |                                                                                                                                          | MS210-10C 2-PIECE EMI/RFI SHIELD COVER   MS210-10F 2-PIECE EMI/RFI SHIELD FRAME   MS210-10S 1-PIECE EMI/RFI SHIELD   MS210-10C-NS 2-PIECE EMI/RFI SHIELD COVER   MS210-10F-NS 2-PIECE EMI/RFI SHIELD FRAME |            |                   | IATERIAL<br>IN-PLATED STEEL<br>IN-PLATED STEEL<br>IN-PLATED STEEL<br>IICKEL-SILVER<br>IICKEL-SILVER<br>IICKEL-SILVER | 4                |
| 6 |                                                                                                                                          |                                                                                                                                                                                                            |            |                   |                                                                                                                      | 6                |
|   | Masach                                                                                                                                   | SHIELD CONFIGURATION:                                                                                                                                                                                      |            |                   | MATERIAL:                                                                                                            |                  |
|   | © MASACH TECH LTD.<br>22 HAGANAN, MODIIN 7169513 ISRAEL<br>T: (+972) 8-9754681 / F: (+972) 8-9754682<br>info@masach.com / www.masach.com | SHIELD TYPE:                                                                                                                                                                                               |            | RoHS<br>Compliant | 1 INCH 1<br>MMGS / PRINT 1:1 / /                                                                                     | ><br>10 MM<br>A4 |