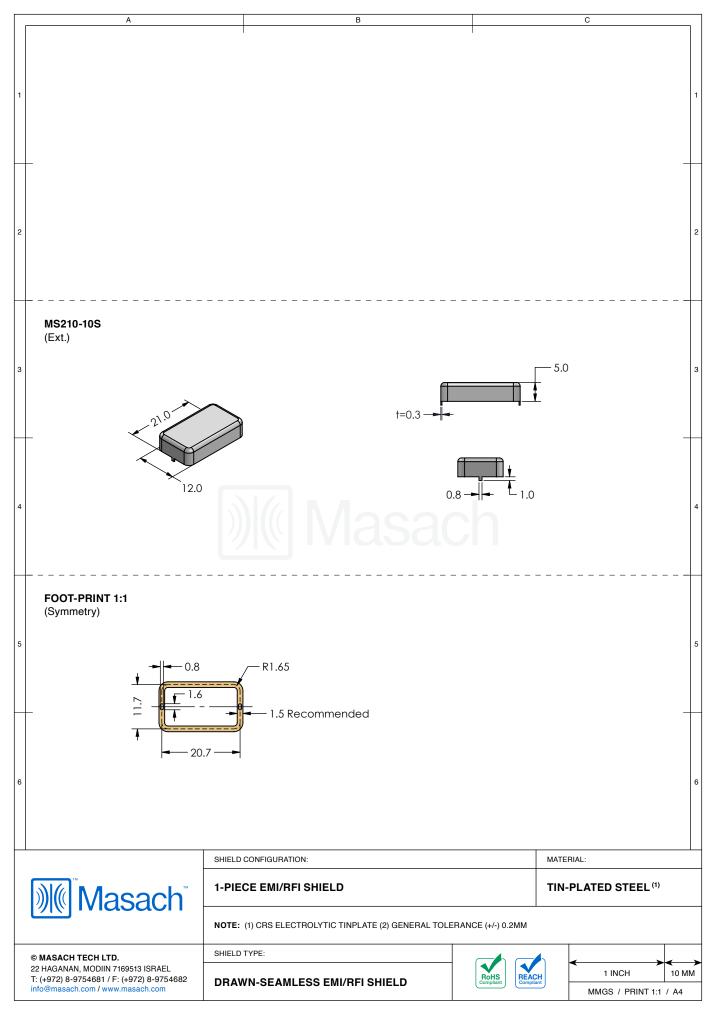

| 1 | MS210-10*<br>DRAWN-SEAMLESS EMI/RFI SHIELD                                                                                               |                                                                                                                                                                                                            |            |                   |                                                                                                                      | 1                |
|---|------------------------------------------------------------------------------------------------------------------------------------------|------------------------------------------------------------------------------------------------------------------------------------------------------------------------------------------------------------|------------|-------------------|----------------------------------------------------------------------------------------------------------------------|------------------|
| 2 | *OPTIONAL SHIELD CONFIGURATIONS                                                                                                          |                                                                                                                                                                                                            |            |                   |                                                                                                                      | 2                |
| 3 | 2-PIECE SHIELD COVER                                                                                                                     | 2-PIECE SHIELD FRAME                                                                                                                                                                                       | 1-PIECE SH | IELD              |                                                                                                                      | 3                |
| 4 |                                                                                                                                          | MS210-10C 2-PIECE EMI/RFI SHIELD COVER   MS210-10F 2-PIECE EMI/RFI SHIELD FRAME   MS210-10S 1-PIECE EMI/RFI SHIELD   MS210-10C-NS 2-PIECE EMI/RFI SHIELD COVER   MS210-10F-NS 2-PIECE EMI/RFI SHIELD FRAME |            |                   | IATERIAL<br>IN-PLATED STEEL<br>IN-PLATED STEEL<br>IN-PLATED STEEL<br>IICKEL-SILVER<br>IICKEL-SILVER<br>IICKEL-SILVER | 4                |
| 6 |                                                                                                                                          |                                                                                                                                                                                                            |            |                   |                                                                                                                      | 6                |
|   | Masach                                                                                                                                   | SHIELD CONFIGURATION:                                                                                                                                                                                      |            |                   | MATERIAL:                                                                                                            |                  |
|   | © MASACH TECH LTD.<br>22 HAGANAN, MODIIN 7169513 ISRAEL<br>T: (+972) 8-9754681 / F: (+972) 8-9754682<br>info@masach.com / www.masach.com | SHIELD TYPE:                                                                                                                                                                                               |            | RoHS<br>Compliant | 1 INCH 1<br>MMGS / PRINT 1:1 / /                                                                                     | ><br>10 MM<br>A4 |