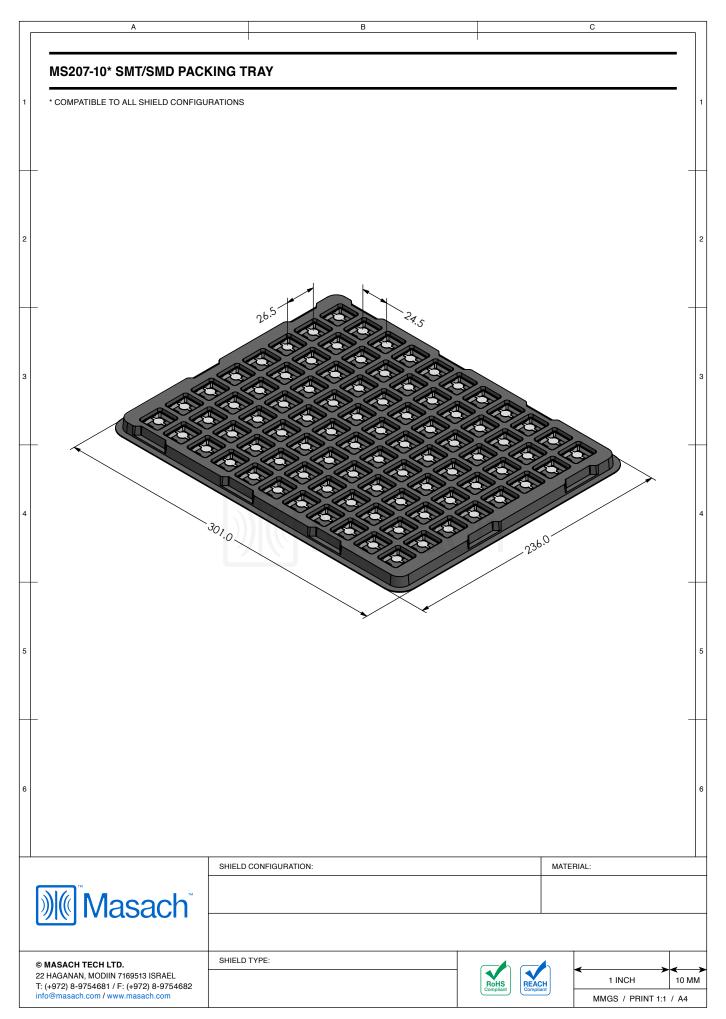

|                       |                      |                       |
| © MASACH TECH LTD.  22 HAGANAN, MODIIN 7169513 ISRAEL T: (+972) 8-9754681 / F: (+972) 8-9754682 info@masach.com / www.masach.com | SHIELD TYPE:          |                      |                       |
|                                                                                                                                  |                       | RoHS REACH Compliant | 1 INCH 10 MM          |
|                                                                                                                                  |                       | Compliant            | MMGS / PRINT 1:1 / A4 |