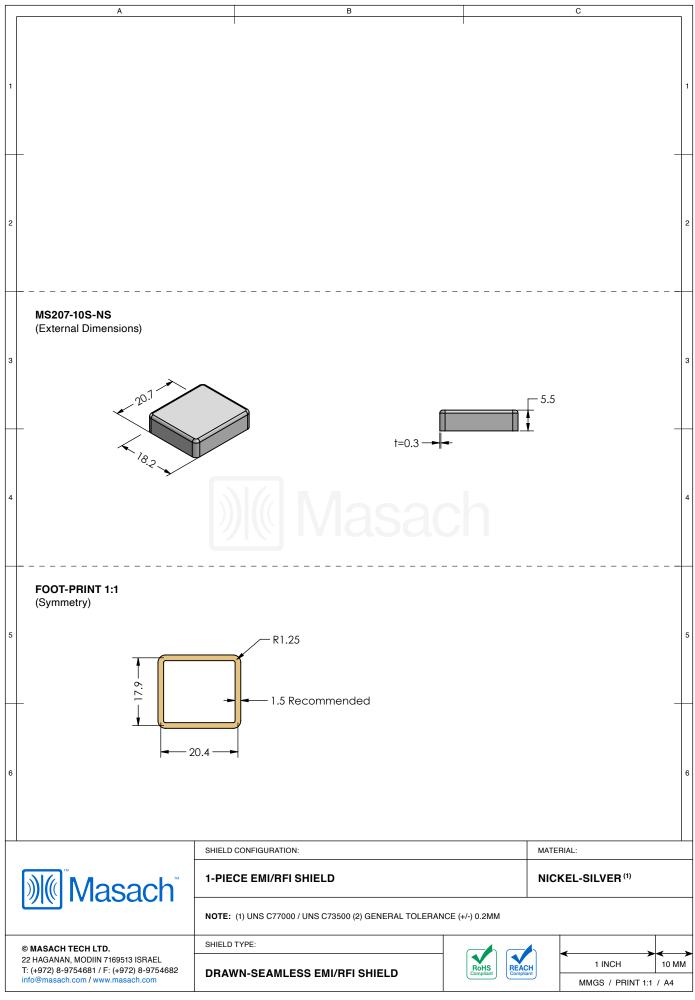

## MS207-10\*

## **DRAWN-SEAMLESS EMI/RFI SHIELD**

## \*OPTIONAL SHIELD CONFIGURATIONS

| ITEM P/N     | ITEM DESCRIPTION                    | MATERIAL         |
|--------------|-------------------------------------|------------------|
| MS207-10C    | 2-PIECE EMI/RFI SHIELD <b>COVER</b> | TIN-PLATED STEEL |
| MS207-10F    | 2-PIECE EMI/RFI SHIELD <b>FRAME</b> | TIN-PLATED STEEL |
| MS207-10S    | 1-PIECE EMI/RFI SHIELD              | TIN-PLATED STEEL |
| MS207-10C-NS | 2-PIECE EMI/RFI SHIELD <b>COVER</b> | NICKEL-SILVER    |
| MS207-10F-NS | 2-PIECE EMI/RFI SHIELD <b>FRAME</b> | NICKEL-SILVER    |
| MS207-10S-NS | 1-PIECE EMI/RFI SHIELD              | NICKEL-SILVER    |

TIN-PLATED STEEL: CRS ELECTROLYTIC TINPLATE NICKEL-SILVER: UNS C77000 / UNS C73500

|                                                                                                                                  | SHIELD CONFIGURATION: |                      | MATERIAL:             |
|----------------------------------------------------------------------------------------------------------------------------------|-----------------------|----------------------|-----------------------|
| <b>Masach</b> Masach ™                                                                                                           |                       |                      |                       |
| © MASACH TECH LTD.  22 HAGANAN, MODIIN 7169513 ISRAEL T: (+972) 8-9754681 / F: (+972) 8-9754682 info@masach.com / www.masach.com | SHIELD TYPE:          |                      |                       |
|                                                                                                                                  |                       | RoHS REACH Compliant | 1 INCH 10 MM          |
|                                                                                                                                  |                       | Compliant            | MMGS / PRINT 1:1 / A4 |