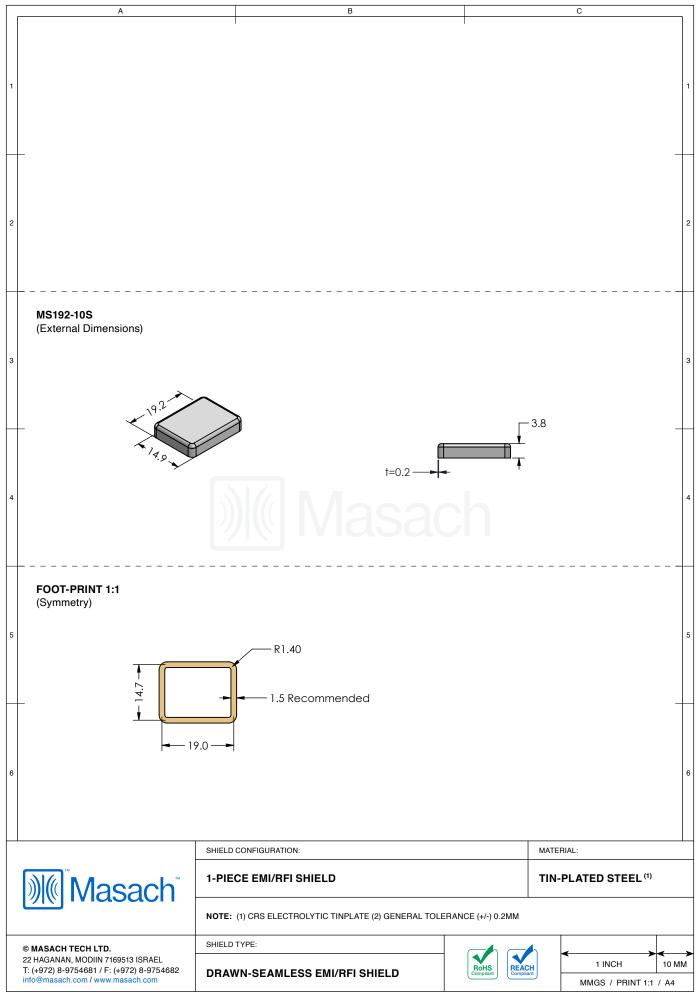

## MS192-10\*

## **DRAWN-SEAMLESS EMI/RFI SHIELD**

## \*OPTIONAL SHIELD CONFIGURATIONS

| ITEM P/N     | ITEM DESCRIPTION                    | MATERIAL         |
|--------------|-------------------------------------|------------------|
| MS192-10C    | 2-PIECE EMI/RFI SHIELD <b>COVER</b> | TIN-PLATED STEEL |
| MS192-10F    | 2-PIECE EMI/RFI SHIELD <b>FRAME</b> | TIN-PLATED STEEL |
| MS192-10S    | 1-PIECE EMI/RFI <b>SHIELD</b>       | TIN-PLATED STEEL |
| MS192-10C-NS | 2-PIECE EMI/RFI SHIELD <b>COVER</b> | NICKEL-SILVER    |
| MS192-10F-NS | 2-PIECE EMI/RFI SHIELD <b>FRAME</b> | NICKEL-SILVER    |
| MS192-10S-NS | 1-PIECE EMI/RFI <b>SHIELD</b>       | NICKEL-SILVER    |

TIN-PLATED STEEL: CRS ELECTROLYTIC TINPLATE NICKEL-SILVER: UNS C77000 / UNS C73500

SHIELD CONFIGURATION:

MATERIAL:

© MASACH TECH LTD.
22 HAGANAN, MODIIN 7169513 ISRAEL
T: (+972) 8-9754681 / F: (+972) 8-9754682 info@masach.com / www.masach.com