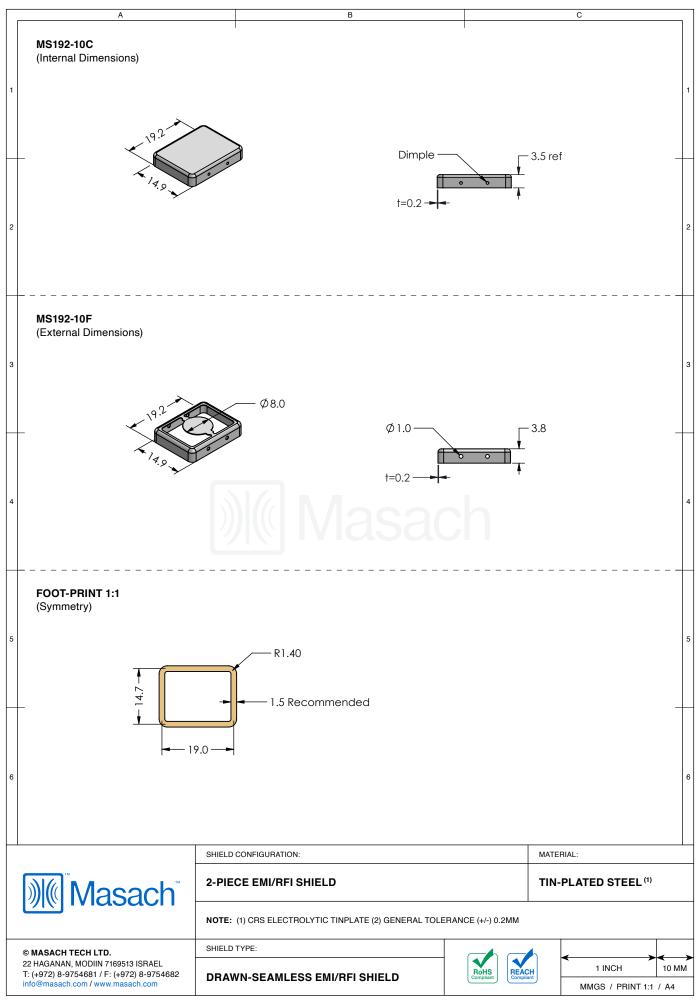

## MS192-10\*

## **DRAWN-SEAMLESS EMI/RFI SHIELD**

## \*OPTIONAL SHIELD CONFIGURATIONS

| ITEM P/N     | ITEM DESCRIPTION                    | MATERIAL         |
|--------------|-------------------------------------|------------------|
| MS192-10C    | 2-PIECE EMI/RFI SHIELD <b>COVER</b> | TIN-PLATED STEEL |
| MS192-10F    | 2-PIECE EMI/RFI SHIELD <b>FRAME</b> | TIN-PLATED STEEL |
| MS192-10S    | 1-PIECE EMI/RFI <b>SHIELD</b>       | TIN-PLATED STEEL |
| MS192-10C-NS | 2-PIECE EMI/RFI SHIELD <b>COVER</b> | NICKEL-SILVER    |
| MS192-10F-NS | 2-PIECE EMI/RFI SHIELD <b>FRAME</b> | NICKEL-SILVER    |
| MS192-10S-NS | 1-PIECE EMI/RFI <b>SHIELD</b>       | NICKEL-SILVER    |

TIN-PLATED STEEL: CRS ELECTROLYTIC TINPLATE NICKEL-SILVER: UNS C77000 / UNS C73500

SHIELD CONFIGURATION:

MATERIAL:

© MASACH TECH LTD.
22 HAGANAN, MODIIN 7169513 ISRAEL
T: (+972) 8-9754681 / F: (+972) 8-9754682 info@masach.com / www.masach.com