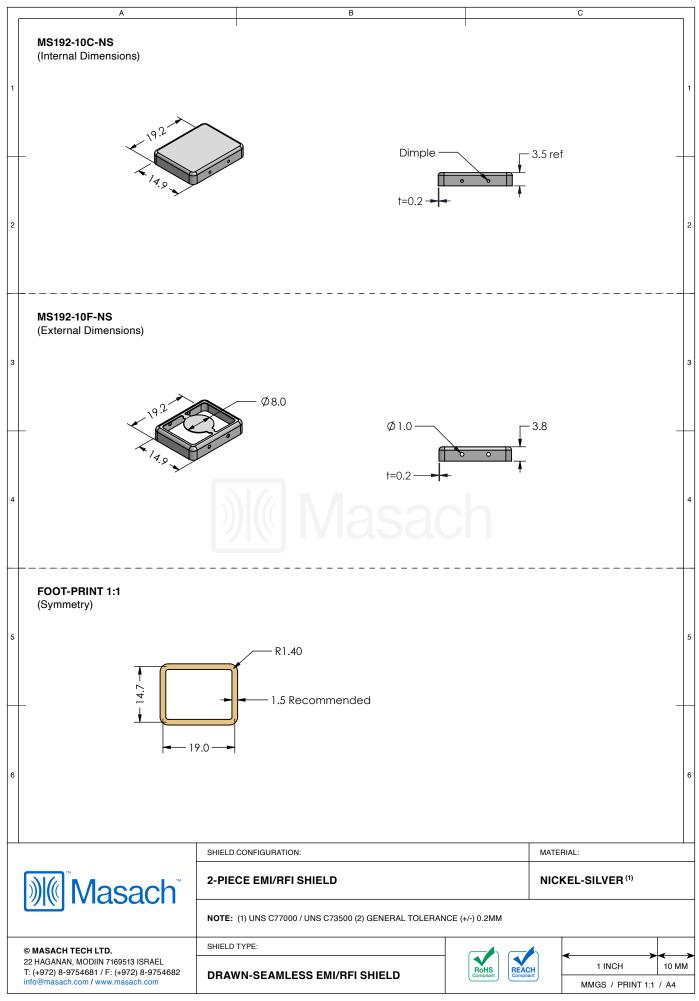

## MS192-10\*

## **DRAWN-SEAMLESS EMI/RFI SHIELD**

## \*OPTIONAL SHIELD CONFIGURATIONS

| ITEM P/N     | ITEM DESCRIPTION                    | MATERIAL         |
|--------------|-------------------------------------|------------------|
| MS192-10C    | 2-PIECE EMI/RFI SHIELD <b>COVER</b> | TIN-PLATED STEEL |
| MS192-10F    | 2-PIECE EMI/RFI SHIELD <b>FRAME</b> | TIN-PLATED STEEL |
| MS192-10S    | 1-PIECE EMI/RFI <b>SHIELD</b>       | TIN-PLATED STEEL |
| MS192-10C-NS | 2-PIECE EMI/RFI SHIELD <b>COVER</b> | NICKEL-SILVER    |
| MS192-10F-NS | 2-PIECE EMI/RFI SHIELD <b>FRAME</b> | NICKEL-SILVER    |
| MS192-10S-NS | 1-PIECE EMI/RFI <b>SHIELD</b>       | NICKEL-SILVER    |

TIN-PLATED STEEL: CRS ELECTROLYTIC TINPLATE NICKEL-SILVER: UNS C77000 / UNS C73500

SHIELD CONFIGURATION:

MATERIAL:

© MASACH TECH LTD.
22 HAGANAN, MODIIN 7169513 ISRAEL
T: (+972) 8-9754681 / F: (+972) 8-9754682 info@masach.com / www.masach.com