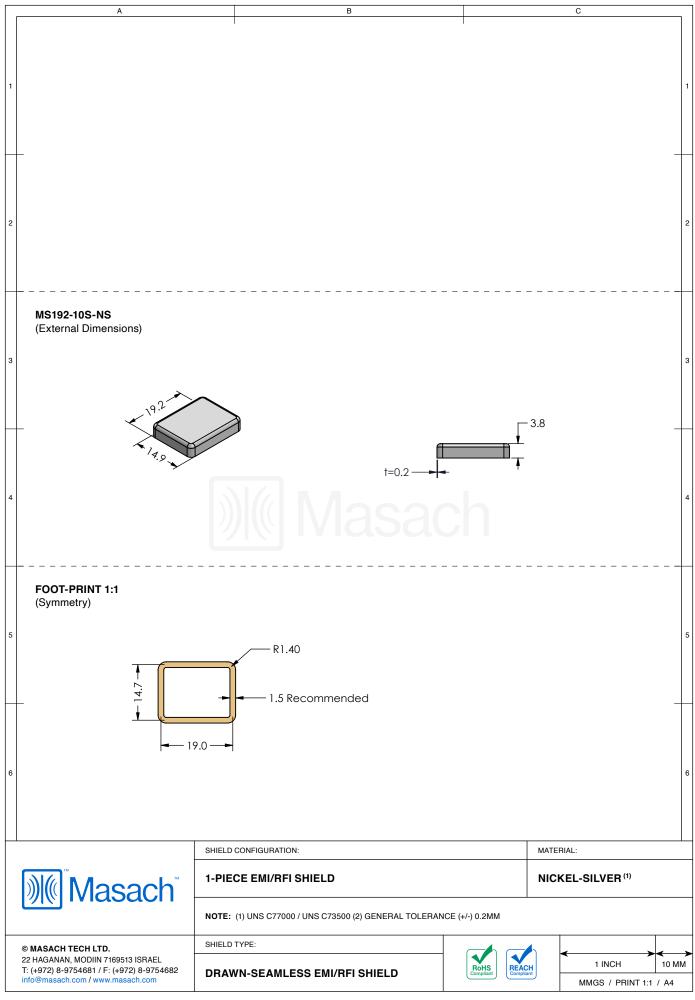

## MS192-10\*

## **DRAWN-SEAMLESS EMI/RFI SHIELD**

## \*OPTIONAL SHIELD CONFIGURATIONS

| ITEM P/N     | ITEM DESCRIPTION                    | MATERIAL         |
|--------------|-------------------------------------|------------------|
| MS192-10C    | 2-PIECE EMI/RFI SHIELD <b>COVER</b> | TIN-PLATED STEEL |
| MS192-10F    | 2-PIECE EMI/RFI SHIELD <b>FRAME</b> | TIN-PLATED STEEL |
| MS192-10S    | 1-PIECE EMI/RFI <b>SHIELD</b>       | TIN-PLATED STEEL |
| MS192-10C-NS | 2-PIECE EMI/RFI SHIELD <b>COVER</b> | NICKEL-SILVER    |
| MS192-10F-NS | 2-PIECE EMI/RFI SHIELD <b>FRAME</b> | NICKEL-SILVER    |
| MS192-10S-NS | 1-PIECE EMI/RFI <b>SHIELD</b>       | NICKEL-SILVER    |