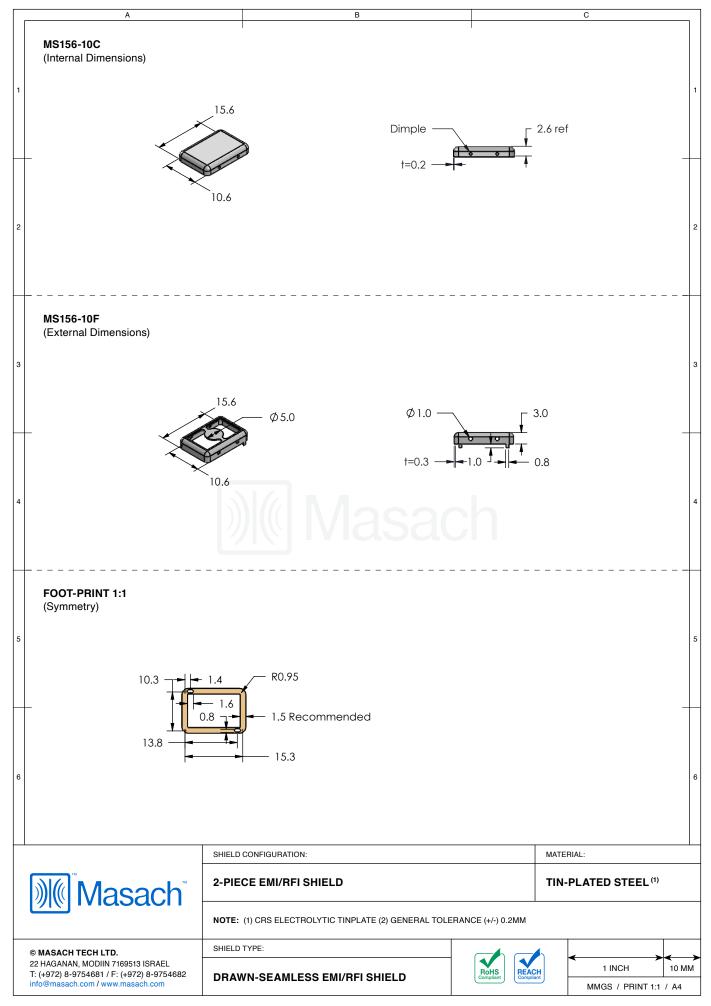

|                                                        |                   | MATERIAL:                                                                               |       |
|   | © MASACH TECH LTD.<br>22 HAGANAN, MODIIN 7169513 ISRAEL<br>T: (+972) 8-9754681 / F: (+972) 8-9754682<br>info@masach.com / www.masach.com                       | SHIELD TYPE:                                                                                                                                                   |                                                        | RoHS<br>Compliant | 1 INCH<br>MMGS / PRINT 1:1 /                                                            | 10 MM |

Г