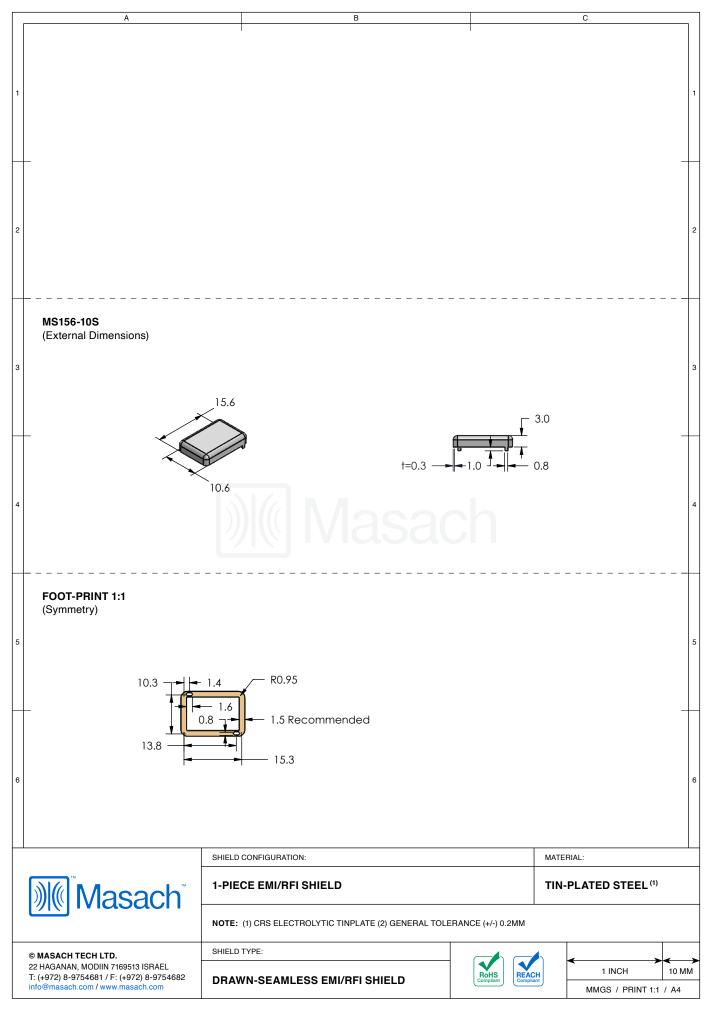

|                                                        |                   | MATERIAL:                                                                               |       |
|   | © MASACH TECH LTD.<br>22 HAGANAN, MODIIN 7169513 ISRAEL<br>T: (+972) 8-9754681 / F: (+972) 8-9754682<br>info@masach.com / www.masach.com                       | SHIELD TYPE:                                                                                                                                                   |                                                        | RoHS<br>Compliant | 1 INCH<br>MMGS / PRINT 1:1 /                                                            | 10 MM |

Г