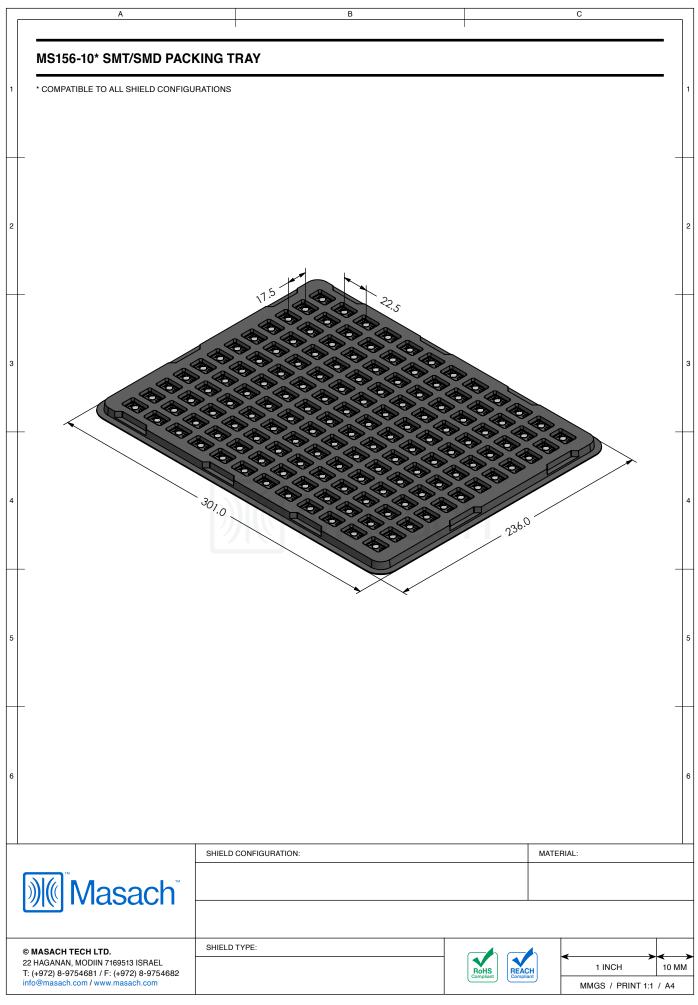

|                                                        |                   | MATERIAL:                                                                               |       |
|   | © MASACH TECH LTD.<br>22 HAGANAN, MODIIN 7169513 ISRAEL<br>T: (+972) 8-9754681 / F: (+972) 8-9754682<br>info@masach.com / www.masach.com                       | SHIELD TYPE:                                                                                                                                                   |                                                        | RoHS<br>Compliant | 1 INCH<br>MMGS / PRINT 1:1 /                                                            | 10 MM |

Г