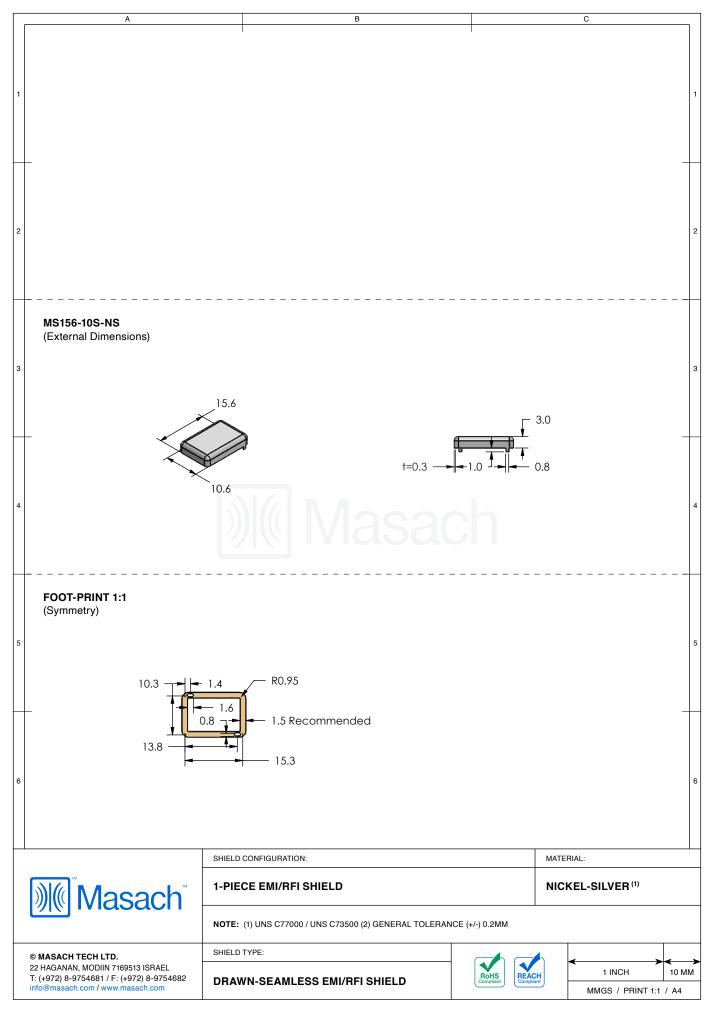

|                                                        |                   | MATERIAL:                                                                               |       |
|   | © MASACH TECH LTD.<br>22 HAGANAN, MODIIN 7169513 ISRAEL<br>T: (+972) 8-9754681 / F: (+972) 8-9754682<br>info@masach.com / www.masach.com                       | SHIELD TYPE:                                                                                                                                                   |                                                        | RoHS<br>Compliant | 1 INCH<br>MMGS / PRINT 1:1 /                                                            | 10 MM |

Г