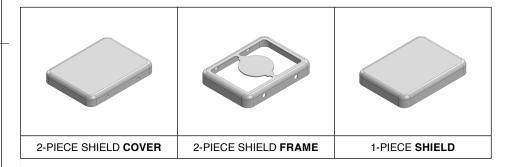

## \*OPTIONAL SHIELD CONFIGURATIONS

| ITEM P/N     | ITEM DESCRIPTION                    | MATERIAL         |
|--------------|-------------------------------------|------------------|
| MS155-20C    | 2-PIECE EMI/RFI SHIELD <b>COVER</b> | TIN-PLATED STEEL |
| MS155-20F    | 2-PIECE EMI/RFI SHIELD <b>FRAME</b> | TIN-PLATED STEEL |
| MS155-20S    | 1-PIECE EMI/RFI <b>SHIELD</b>       | TIN-PLATED STEEL |
| MS155-20C-NS | 2-PIECE EMI/RFI SHIELD <b>COVER</b> | NICKEL-SILVER    |
| MS155-20F-NS | 2-PIECE EMI/RFI SHIELD <b>FRAME</b> | NICKEL-SILVER    |
| MS155-20S-NS | 1-PIECE EMI/RFI <b>SHIELD</b>       | NICKEL-SILVER    |