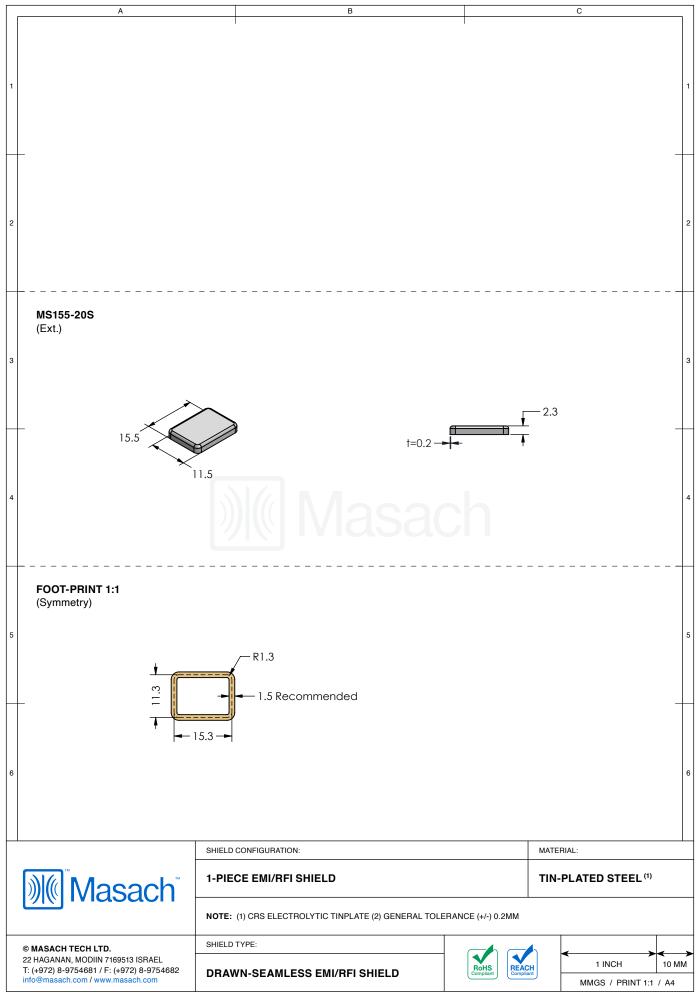

## MS155-20\*

## **DRAWN-SEAMLESS EMI/RFI SHIELD**

## \*OPTIONAL SHIELD CONFIGURATIONS

| ITEM P/N     | ITEM DESCRIPTION                    | MATERIAL         |
|--------------|-------------------------------------|------------------|
| MS155-20C    | 2-PIECE EMI/RFI SHIELD <b>COVER</b> | TIN-PLATED STEEL |
| MS155-20F    | 2-PIECE EMI/RFI SHIELD <b>FRAME</b> | TIN-PLATED STEEL |
| MS155-20S    | 1-PIECE EMI/RFI <b>SHIELD</b>       | TIN-PLATED STEEL |
| MS155-20C-NS | 2-PIECE EMI/RFI SHIELD <b>COVER</b> | NICKEL-SILVER    |
| MS155-20F-NS | 2-PIECE EMI/RFI SHIELD <b>FRAME</b> | NICKEL-SILVER    |
| MS155-20S-NS | 1-PIECE EMI/RFI <b>SHIELD</b>       | NICKEL-SILVER    |

TIN-PLATED STEEL: CRS ELECTROLYTIC TINPLATE NICKEL-SILVER: UNS C77000 / UNS C73500

SHIELD CONFIGURATION:

MATERIAL:

© MASACH TECH LTD.
22 HAGANAN, MODIIN 7169513 ISRAEL
T: (+972) 8-9754681 / F: (+972) 8-9754682 info@masach.com / www.masach.com

MATERIAL:

SHIELD TYPE:

1 INCH
10 MM
MMGS / PRINT 1:1 / A4