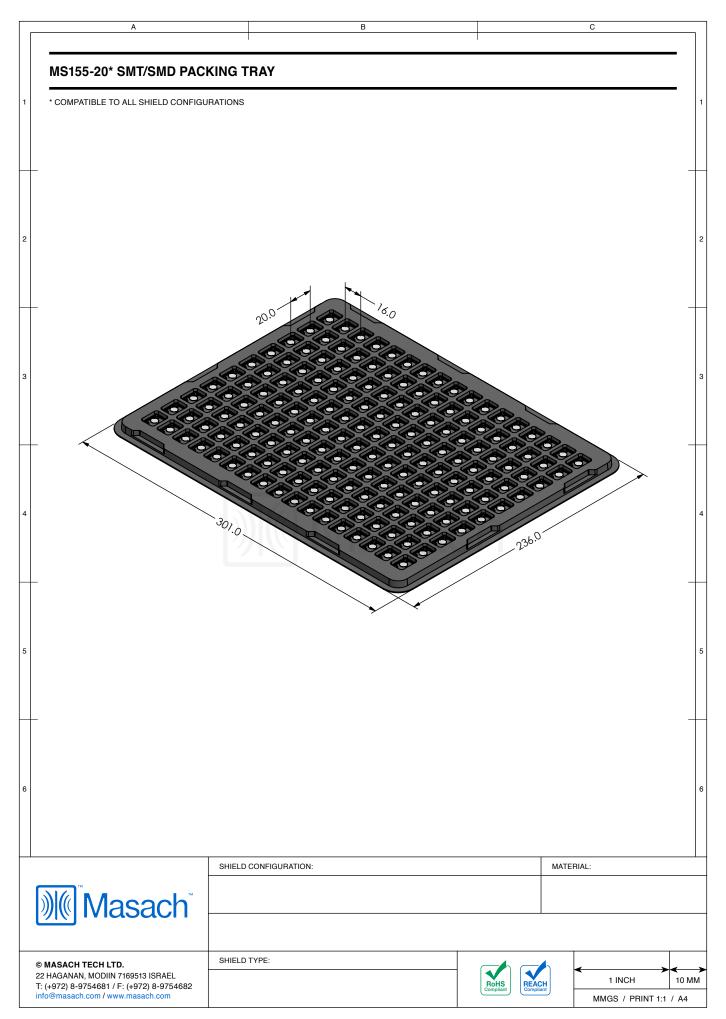

------------------|------------------|
| MS155-20C    | 2-PIECE EMI/RFI SHIELD <b>COVER</b> | TIN-PLATED STEEL |
| MS155-20F    | 2-PIECE EMI/RFI SHIELD <b>FRAME</b> | TIN-PLATED STEEL |
| MS155-20S    | 1-PIECE EMI/RFI <b>SHIELD</b>       | TIN-PLATED STEEL |
| MS155-20C-NS | 2-PIECE EMI/RFI SHIELD <b>COVER</b> | NICKEL-SILVER    |
| MS155-20F-NS | 2-PIECE EMI/RFI SHIELD <b>FRAME</b> | NICKEL-SILVER    |
| MS155-20S-NS | 1-PIECE EMI/RFI <b>SHIELD</b>       | NICKEL-SILVER    |

TIN-PLATED STEEL: CRS ELECTROLYTIC TINPLATE NICKEL-SILVER: UNS C77000 / UNS C73500

SHIELD CONFIGURATION:

MATERIAL:

© MASACH TECH LTD.
22 HAGANAN, MODIIN 7169513 ISRAEL
T: (+972) 8-9754681 / F: (+972) 8-9754682 info@masach.com / www.masach.com

MATERIAL:

SHIELD TYPE:

1 INCH
10 MM
MMGS / PRINT 1:1 / A4