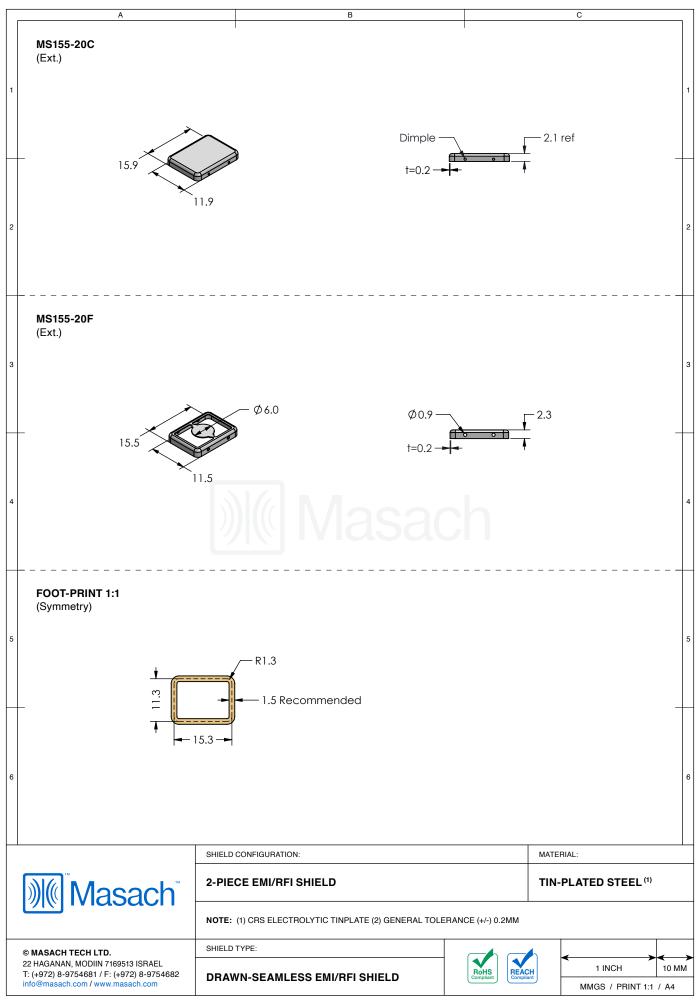

## MS155-20\*

## **DRAWN-SEAMLESS EMI/RFI SHIELD**

## \*OPTIONAL SHIELD CONFIGURATIONS

| ITEM P/N     | ITEM DESCRIPTION                    | MATERIAL         |
|--------------|-------------------------------------|------------------|
| MS155-20C    | 2-PIECE EMI/RFI SHIELD <b>COVER</b> | TIN-PLATED STEEL |
| MS155-20F    | 2-PIECE EMI/RFI SHIELD <b>FRAME</b> | TIN-PLATED STEEL |
| MS155-20S    | 1-PIECE EMI/RFI <b>SHIELD</b>       | TIN-PLATED STEEL |
| MS155-20C-NS | 2-PIECE EMI/RFI SHIELD <b>COVER</b> | NICKEL-SILVER    |
| MS155-20F-NS | 2-PIECE EMI/RFI SHIELD <b>FRAME</b> | NICKEL-SILVER    |
| MS155-20S-NS | 1-PIECE EMI/RFI <b>SHIELD</b>       | NICKEL-SILVER    |

TIN-PLATED STEEL: CRS ELECTROLYTIC TINPLATE NICKEL-SILVER: UNS C77000 / UNS C73500

SHIELD CONFIGURATION:

MATERIAL:

© MASACH TECH LTD.
22 HAGANAN, MODIIN 7169513 ISRAEL
T: (+972) 8-9754681 / F: (+972) 8-9754682 info@masach.com / www.masach.com

MATERIAL:

SHIELD TYPE:

1 INCH
10 MM
MMGS / PRINT 1:1 / A4