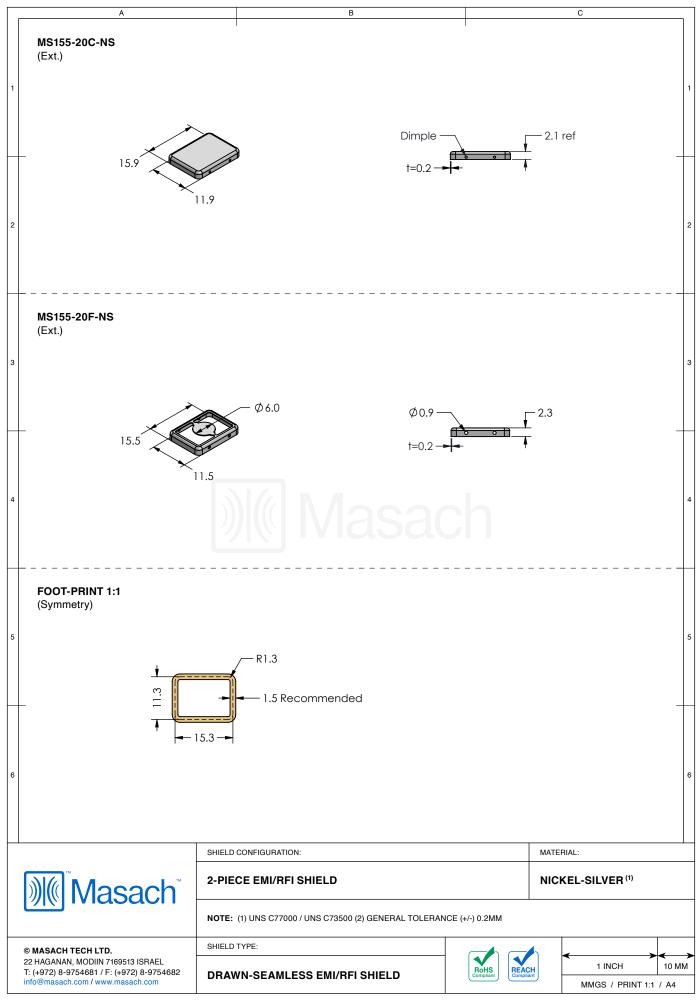

## MS155-20\*

## **DRAWN-SEAMLESS EMI/RFI SHIELD**

## \*OPTIONAL SHIELD CONFIGURATIONS

| ITEM P/N     | ITEM DESCRIPTION                    | MATERIAL         |
|--------------|-------------------------------------|------------------|
| MS155-20C    | 2-PIECE EMI/RFI SHIELD <b>COVER</b> | TIN-PLATED STEEL |
| MS155-20F    | 2-PIECE EMI/RFI SHIELD <b>FRAME</b> | TIN-PLATED STEEL |
| MS155-20S    | 1-PIECE EMI/RFI <b>SHIELD</b>       | TIN-PLATED STEEL |
| MS155-20C-NS | 2-PIECE EMI/RFI SHIELD <b>COVER</b> | NICKEL-SILVER    |
| MS155-20F-NS | 2-PIECE EMI/RFI SHIELD <b>FRAME</b> | NICKEL-SILVER    |
| MS155-20S-NS | 1-PIECE EMI/RFI <b>SHIELD</b>       | NICKEL-SILVER    |

TIN-PLATED STEEL: CRS ELECTROLYTIC TINPLATE NICKEL-SILVER: UNS C77000 / UNS C73500

SHIELD CONFIGURATION:

MATERIAL:

© MASACH TECH LTD.
22 HAGANAN, MODIIN 7169513 ISRAEL
T: (+972) 8-9754681 / F: (+972) 8-9754682 info@masach.com / www.masach.com

MATERIAL:

SHIELD TYPE:

1 INCH
10 MM
MMGS / PRINT 1:1 / A4