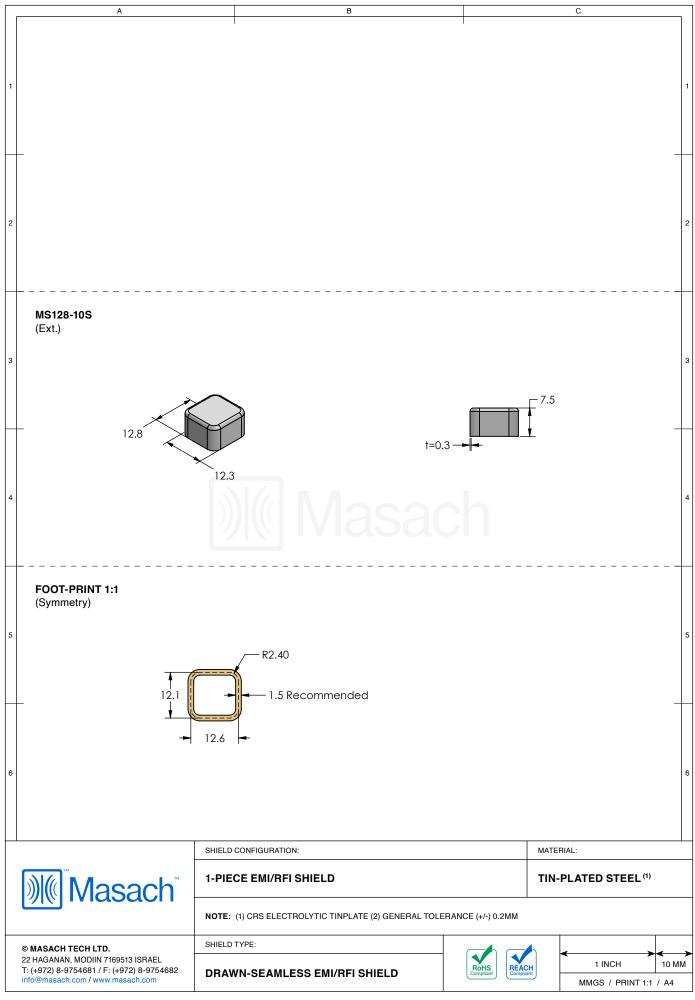

## \*OPTIONAL SHIELD CONFIGURATIONS

| ITEM P/N     | ITEM DESCRIPTION                    | MATERIAL         |
|--------------|-------------------------------------|------------------|
| MS128-10C    | 2-PIECE EMI/RFI SHIELD COVER        | TIN-PLATED STEEL |
| MS128-10F    | 2-PIECE EMI/RFI SHIELD <b>FRAME</b> | TIN-PLATED STEEL |
| MS128-10S    | 1-PIECE EMI/RFI SHIELD              | TIN-PLATED STEEL |
| MS128-10C-NS | 2-PIECE EMI/RFI SHIELD COVER        | NICKEL-SILVER    |
| MS128-10F-NS | 2-PIECE EMI/RFI SHIELD <b>FRAME</b> | NICKEL-SILVER    |
| MS128-10S-NS | 1-PIECE EMI/RFI <b>SHIELD</b>       | NICKEL-SILVER    |

TIN-PLATED STEEL: CRS ELECTROLYTIC TINPLATE NICKEL-SILVER: UNS C77000 / UNS C73500

SHIELD CONFIGURATION:

MATERIAL:

© MASACH TECH LTD.
22 HAGANAN, MODIIN 7169513 ISRAEL
T: (+972) 8-9754681 / F: (+972) 8-9754682 info@masach.com / www.masach.com