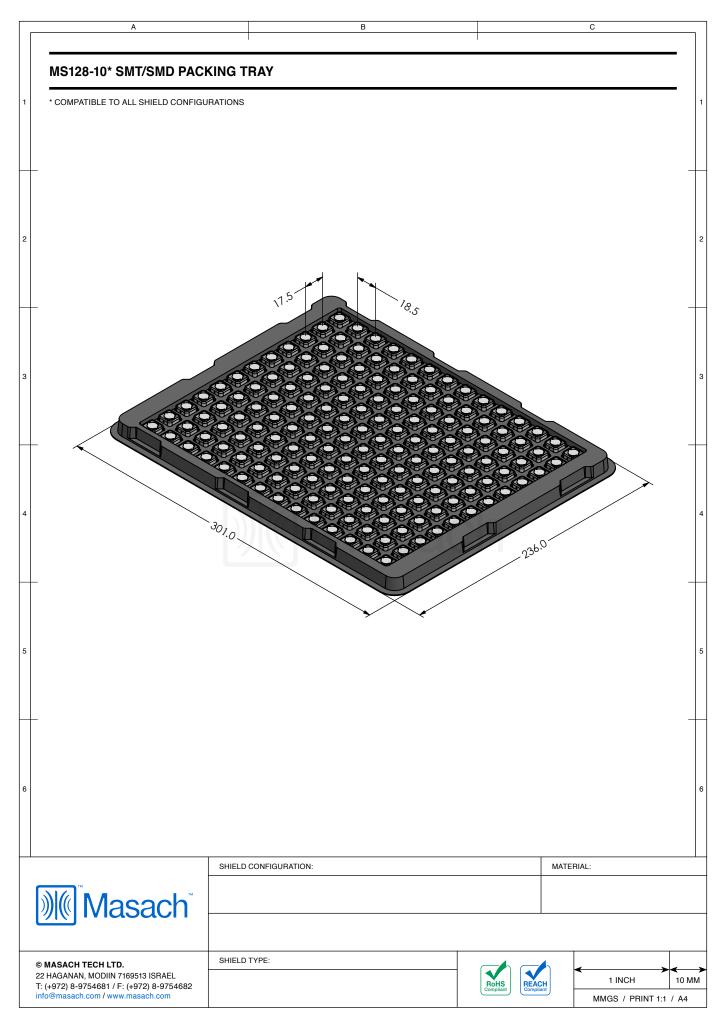

-----------------|
| MS128-10C    | 2-PIECE EMI/RFI SHIELD COVER        | TIN-PLATED STEEL |
| MS128-10F    | 2-PIECE EMI/RFI SHIELD <b>FRAME</b> | TIN-PLATED STEEL |
| MS128-10S    | 1-PIECE EMI/RFI SHIELD              | TIN-PLATED STEEL |
| MS128-10C-NS | 2-PIECE EMI/RFI SHIELD COVER        | NICKEL-SILVER    |
| MS128-10F-NS | 2-PIECE EMI/RFI SHIELD <b>FRAME</b> | NICKEL-SILVER    |
| MS128-10S-NS | 1-PIECE EMI/RFI <b>SHIELD</b>       | NICKEL-SILVER    |

TIN-PLATED STEEL: CRS ELECTROLYTIC TINPLATE NICKEL-SILVER: UNS C77000 / UNS C73500

SHIELD CONFIGURATION:

MATERIAL:

© MASACH TECH LTD.
22 HAGANAN, MODIIN 7169513 ISRAEL
T: (+972) 8-9754681 / F: (+972) 8-9754682 info@masach.com / www.masach.com

MATERIAL:

SHIELD CONFIGURATION:

MATERIAL:

1 INCH
10 MM
MMGS / PRINT 1:1 / A4