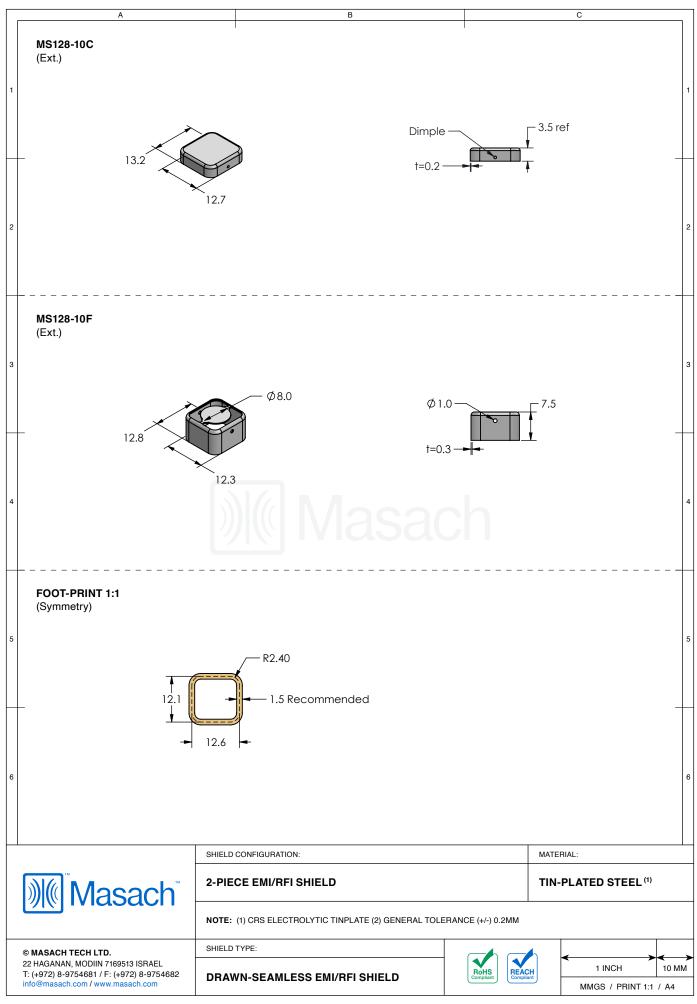

## \*OPTIONAL SHIELD CONFIGURATIONS

| ITEM P/N     | ITEM DESCRIPTION                    | MATERIAL         |
|--------------|-------------------------------------|------------------|
| MS128-10C    | 2-PIECE EMI/RFI SHIELD COVER        | TIN-PLATED STEEL |
| MS128-10F    | 2-PIECE EMI/RFI SHIELD <b>FRAME</b> | TIN-PLATED STEEL |
| MS128-10S    | 1-PIECE EMI/RFI SHIELD              | TIN-PLATED STEEL |
| MS128-10C-NS | 2-PIECE EMI/RFI SHIELD COVER        | NICKEL-SILVER    |
| MS128-10F-NS | 2-PIECE EMI/RFI SHIELD <b>FRAME</b> | NICKEL-SILVER    |
| MS128-10S-NS | 1-PIECE EMI/RFI <b>SHIELD</b>       | NICKEL-SILVER    |

TIN-PLATED STEEL: CRS ELECTROLYTIC TINPLATE NICKEL-SILVER: UNS C77000 / UNS C73500

SHIELD CONFIGURATION:

MATERIAL:

© MASACH TECH LTD.
22 HAGANAN, MODIIN 7169513 ISRAEL
T: (+972) 8-9754681 / F: (+972) 8-9754682 info@masach.com / www.masach.com