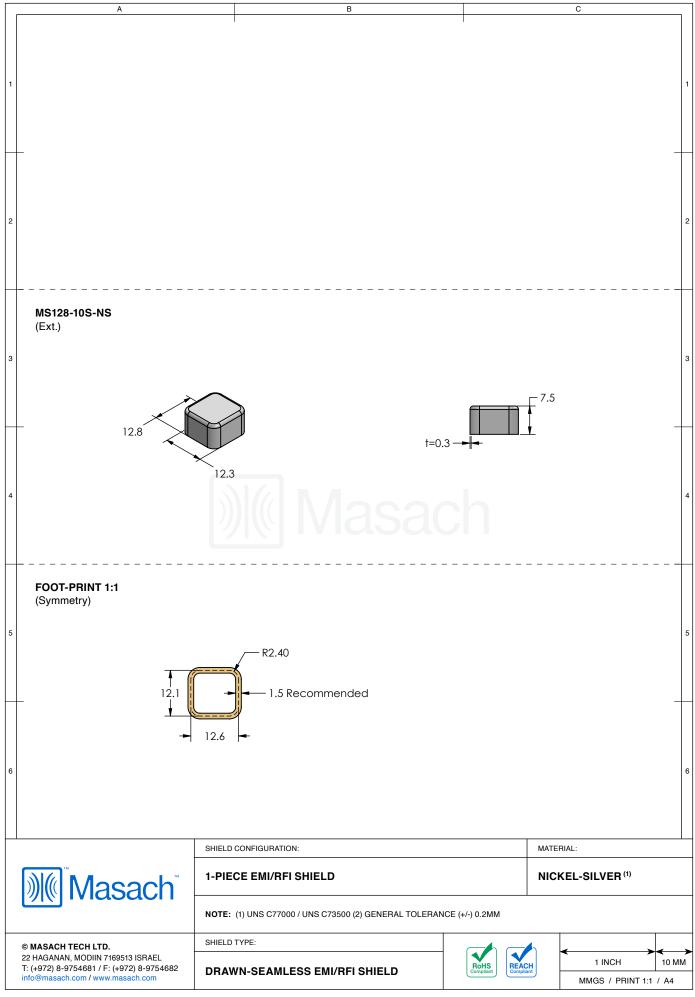

|------------------|
| MS128-10C    | 2-PIECE EMI/RFI SHIELD COVER        | TIN-PLATED STEEL |
| MS128-10F    | 2-PIECE EMI/RFI SHIELD <b>FRAME</b> | TIN-PLATED STEEL |
| MS128-10S    | 1-PIECE EMI/RFI SHIELD              | TIN-PLATED STEEL |
| MS128-10C-NS | 2-PIECE EMI/RFI SHIELD COVER        | NICKEL-SILVER    |
| MS128-10F-NS | 2-PIECE EMI/RFI SHIELD <b>FRAME</b> | NICKEL-SILVER    |
| MS128-10S-NS | 1-PIECE EMI/RFI <b>SHIELD</b>       | NICKEL-SILVER    |

TIN-PLATED STEEL: CRS ELECTROLYTIC TINPLATE NICKEL-SILVER: UNS C77000 / UNS C73500

SHIELD CONFIGURATION:

MATERIAL:

© MASACH TECH LTD.
22 HAGANAN, MODIIN 7169513 ISRAEL
T: (+972) 8-9754681 / F: (+972) 8-9754682 info@masach.com / www.masach.com

MATERIAL:

SHIELD CONFIGURATION:

MATERIAL:

1 INCH
10 MM
MMGS / PRINT 1:1 / A4