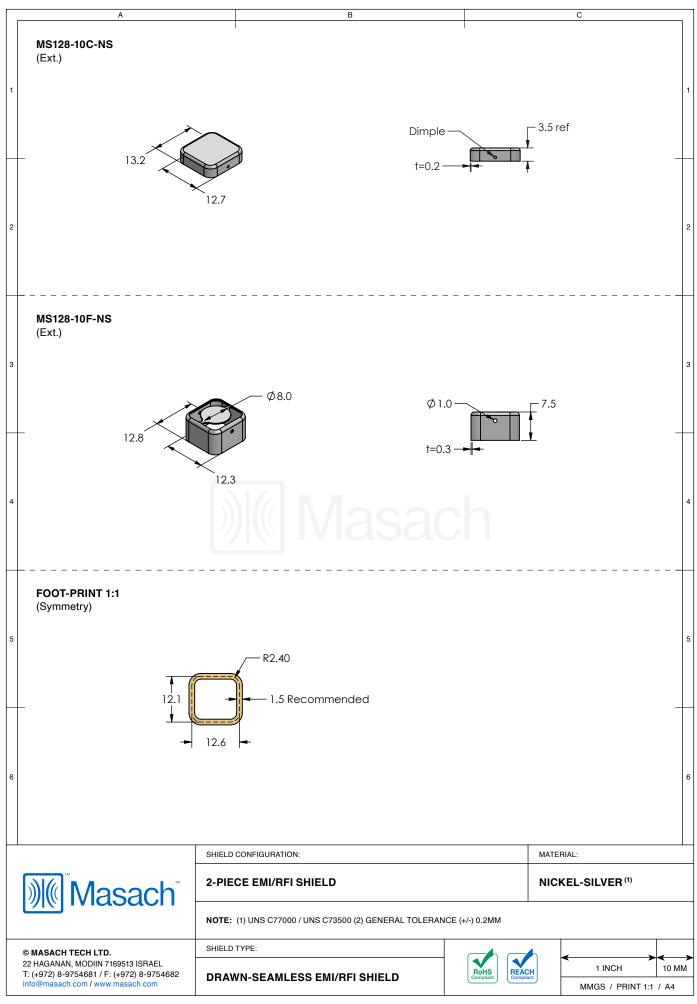

## \*OPTIONAL SHIELD CONFIGURATIONS

| ITEM P/N     | ITEM DESCRIPTION                    | MATERIAL         |
|--------------|-------------------------------------|------------------|
| MS128-10C    | 2-PIECE EMI/RFI SHIELD COVER        | TIN-PLATED STEEL |
| MS128-10F    | 2-PIECE EMI/RFI SHIELD <b>FRAME</b> | TIN-PLATED STEEL |
| MS128-10S    | 1-PIECE EMI/RFI SHIELD              | TIN-PLATED STEEL |
| MS128-10C-NS | 2-PIECE EMI/RFI SHIELD COVER        | NICKEL-SILVER    |
| MS128-10F-NS | 2-PIECE EMI/RFI SHIELD <b>FRAME</b> | NICKEL-SILVER    |
| MS128-10S-NS | 1-PIECE EMI/RFI <b>SHIELD</b>       | NICKEL-SILVER    |

TIN-PLATED STEEL: CRS ELECTROLYTIC TINPLATE NICKEL-SILVER: UNS C77000 / UNS C73500

SHIELD CONFIGURATION:

MATERIAL:

© MASACH TECH LTD.
22 HAGANAN, MODIIN 7169513 ISRAEL
T: (+972) 8-9754681 / F: (+972) 8-9754682 info@masach.com / www.masach.com