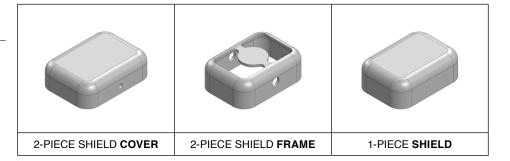

## \*OPTIONAL SHIELD CONFIGURATIONS

| ITEM P/N     | ITEM DESCRIPTION                    | MATERIAL         |
|--------------|-------------------------------------|------------------|
| MS087-10C    | 2-PIECE EMI/RFI SHIELD <b>COVER</b> | TIN-PLATED STEEL |
| MS087-10F    | 2-PIECE EMI/RFI SHIELD <b>FRAME</b> | TIN-PLATED STEEL |
| MS087-10S    | 1-PIECE EMI/RFI SHIELD              | TIN-PLATED STEEL |
| MS087-10C-NS | 2-PIECE EMI/RFI SHIELD COVER        | NICKEL-SILVER    |
| MS087-10F-NS | 2-PIECE EMI/RFI SHIELD <b>FRAME</b> | NICKEL-SILVER    |
| MS087-10S-NS | 1-PIECE EMI/RFI <b>SHIELD</b>       | NICKEL-SILVER    |