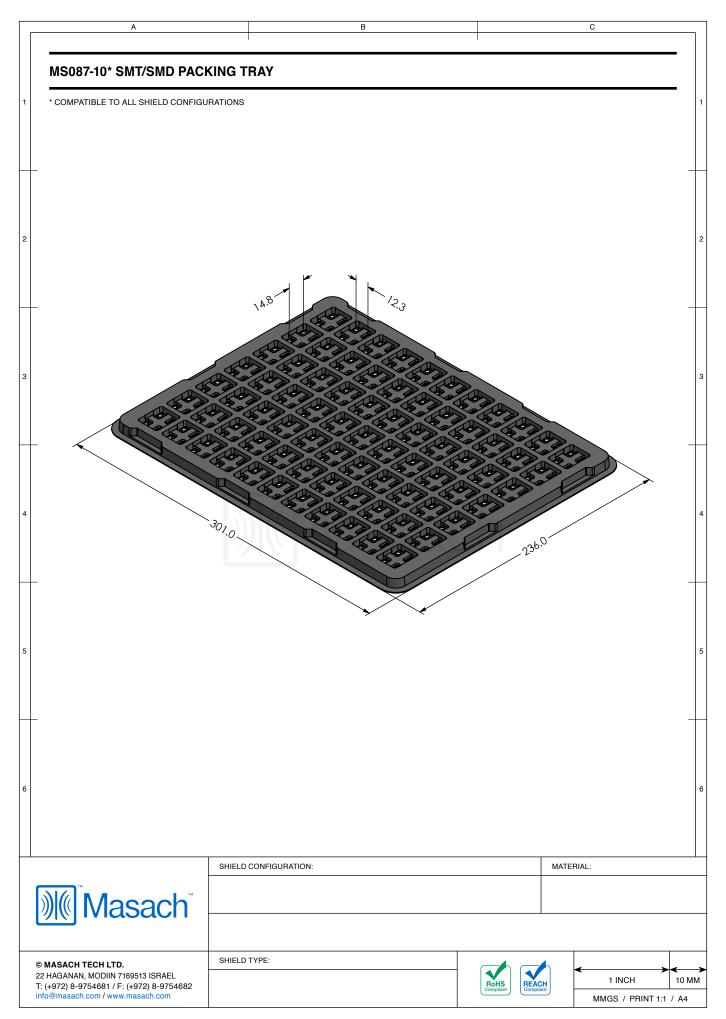

------------------|------------------|
| MS087-10C    | 2-PIECE EMI/RFI SHIELD <b>COVER</b> | TIN-PLATED STEEL |
| MS087-10F    | 2-PIECE EMI/RFI SHIELD <b>FRAME</b> | TIN-PLATED STEEL |
| MS087-10S    | 1-PIECE EMI/RFI SHIELD              | TIN-PLATED STEEL |
| MS087-10C-NS | 2-PIECE EMI/RFI SHIELD COVER        | NICKEL-SILVER    |
| MS087-10F-NS | 2-PIECE EMI/RFI SHIELD <b>FRAME</b> | NICKEL-SILVER    |
| MS087-10S-NS | 1-PIECE EMI/RFI <b>SHIELD</b>       | NICKEL-SILVER    |

TIN-PLATED STEEL: CRS ELECTROLYTIC TINPLATE NICKEL-SILVER: UNS C77000 / UNS C73500

SHIELD CONFIGURATION:

MATERIAL:

© MASACH TECH LTD.
22 HAGANAN, MODIIN 7169513 ISRAEL
T: (+972) 8-9754681 / F: (+972) 8-9754682 info@masach.com / www.masach.com

MATERIAL:

SHIELD TYPE:

1 INCH
10 MM
MMGS / PRINT 1:1 / A4