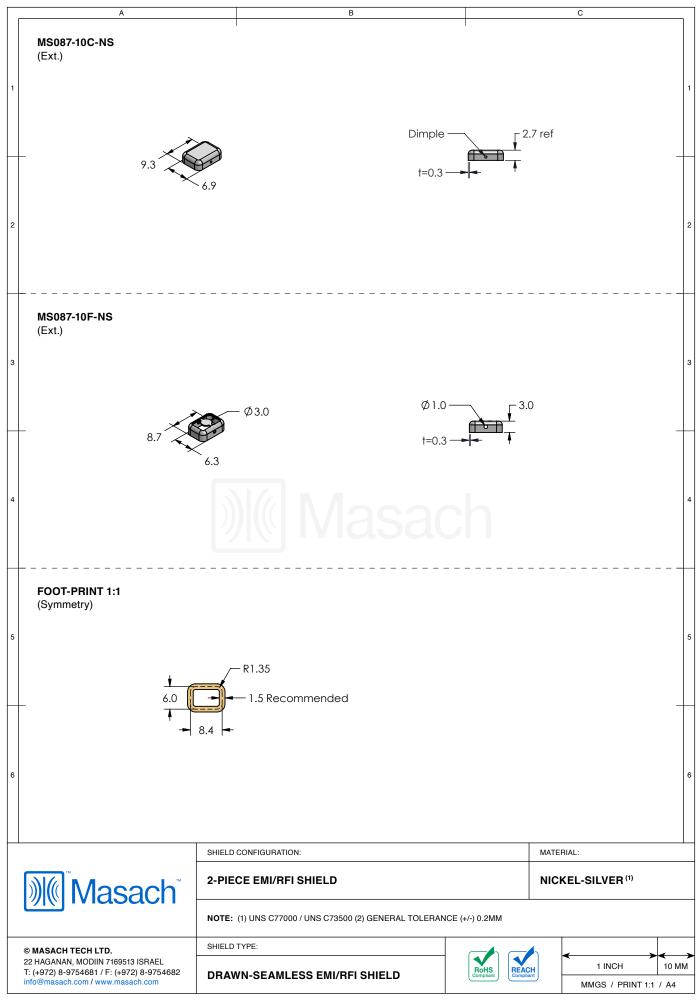

## MS087-10\*

## **DRAWN-SEAMLESS EMI/RFI SHIELD**

## \*OPTIONAL SHIELD CONFIGURATIONS

| ITEM P/N     | ITEM DESCRIPTION                    | MATERIAL         |
|--------------|-------------------------------------|------------------|
| MS087-10C    | 2-PIECE EMI/RFI SHIELD <b>COVER</b> | TIN-PLATED STEEL |
| MS087-10F    | 2-PIECE EMI/RFI SHIELD <b>FRAME</b> | TIN-PLATED STEEL |
| MS087-10S    | 1-PIECE EMI/RFI SHIELD              | TIN-PLATED STEEL |
| MS087-10C-NS | 2-PIECE EMI/RFI SHIELD COVER        | NICKEL-SILVER    |
| MS087-10F-NS | 2-PIECE EMI/RFI SHIELD <b>FRAME</b> | NICKEL-SILVER    |
| MS087-10S-NS | 1-PIECE EMI/RFI <b>SHIELD</b>       | NICKEL-SILVER    |

TIN-PLATED STEEL: CRS ELECTROLYTIC TINPLATE NICKEL-SILVER: UNS C77000 / UNS C73500

SHIELD CONFIGURATION:

MATERIAL:

© MASACH TECH LTD.
22 HAGANAN, MODIIN 7169513 ISRAEL
T: (+972) 8-9754681 / F: (+972) 8-9754682 info@masach.com / www.masach.com

MATERIAL:

SHIELD TYPE:

1 INCH
10 MM
MMGS / PRINT 1:1 / A4