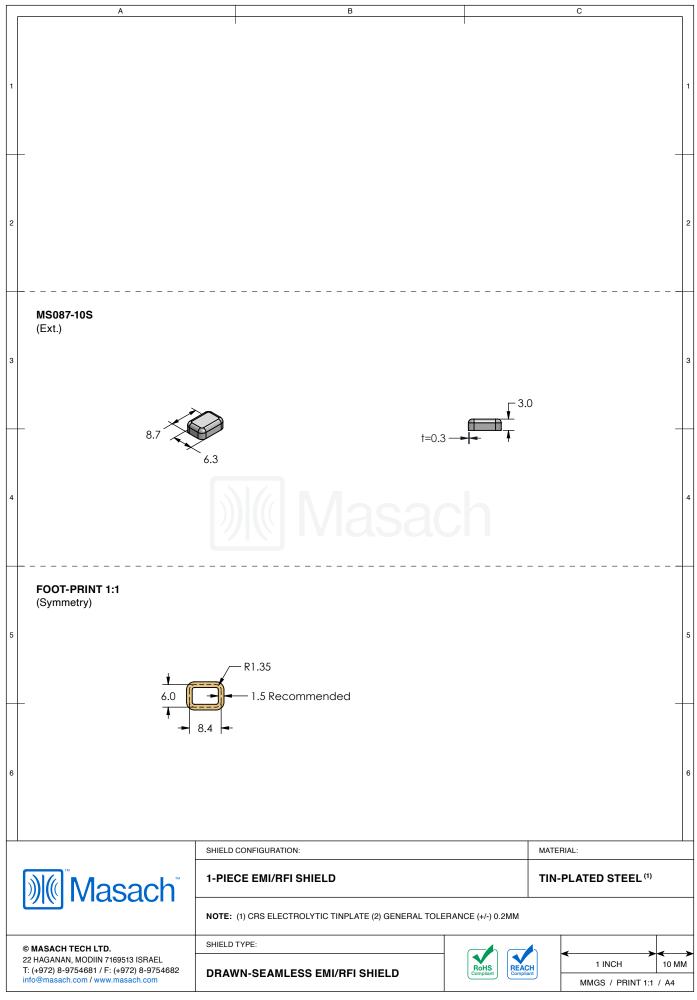

## MS087-10\*

## **DRAWN-SEAMLESS EMI/RFI SHIELD**

## \*OPTIONAL SHIELD CONFIGURATIONS

| ITEM P/N     | ITEM DESCRIPTION                    | MATERIAL         |
|--------------|-------------------------------------|------------------|
| MS087-10C    | 2-PIECE EMI/RFI SHIELD <b>COVER</b> | TIN-PLATED STEEL |
| MS087-10F    | 2-PIECE EMI/RFI SHIELD <b>FRAME</b> | TIN-PLATED STEEL |
| MS087-10S    | 1-PIECE EMI/RFI SHIELD              | TIN-PLATED STEEL |
| MS087-10C-NS | 2-PIECE EMI/RFI SHIELD COVER        | NICKEL-SILVER    |
| MS087-10F-NS | 2-PIECE EMI/RFI SHIELD <b>FRAME</b> | NICKEL-SILVER    |
| MS087-10S-NS | 1-PIECE EMI/RFI <b>SHIELD</b>       | NICKEL-SILVER    |

TIN-PLATED STEEL: CRS ELECTROLYTIC TINPLATE NICKEL-SILVER: UNS C77000 / UNS C73500

SHIELD CONFIGURATION:

MATERIAL:

© MASACH TECH LTD.
22 HAGANAN, MODIIN 7169513 ISRAEL
T: (+972) 8-9754681 / F: (+972) 8-9754682 info@masach.com / www.masach.com

MATERIAL:

SHIELD TYPE:

1 INCH
10 MM
MMGS / PRINT 1:1 / A4