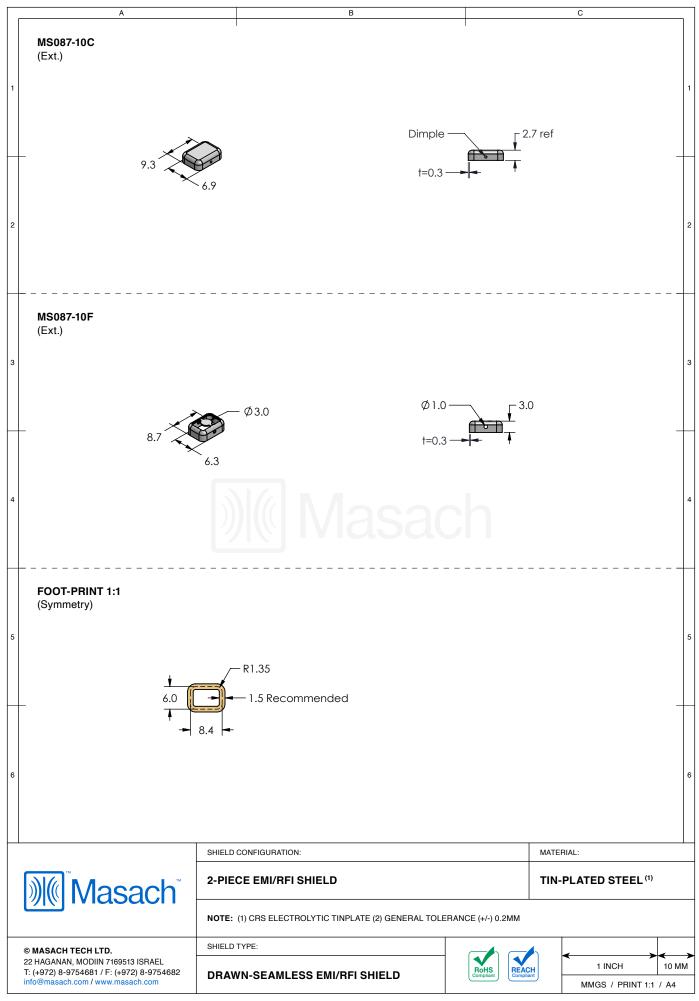

## MS087-10\*

## **DRAWN-SEAMLESS EMI/RFI SHIELD**

## \*OPTIONAL SHIELD CONFIGURATIONS

| ITEM P/N     | ITEM DESCRIPTION                    | MATERIAL         |
|--------------|-------------------------------------|------------------|
| MS087-10C    | 2-PIECE EMI/RFI SHIELD <b>COVER</b> | TIN-PLATED STEEL |
| MS087-10F    | 2-PIECE EMI/RFI SHIELD <b>FRAME</b> | TIN-PLATED STEEL |
| MS087-10S    | 1-PIECE EMI/RFI SHIELD              | TIN-PLATED STEEL |
| MS087-10C-NS | 2-PIECE EMI/RFI SHIELD COVER        | NICKEL-SILVER    |
| MS087-10F-NS | 2-PIECE EMI/RFI SHIELD <b>FRAME</b> | NICKEL-SILVER    |
| MS087-10S-NS | 1-PIECE EMI/RFI <b>SHIELD</b>       | NICKEL-SILVER    |

TIN-PLATED STEEL: CRS ELECTROLYTIC TINPLATE NICKEL-SILVER: UNS C77000 / UNS C73500

SHIELD CONFIGURATION:

MATERIAL:

© MASACH TECH LTD.
22 HAGANAN, MODIIN 7169513 ISRAEL
T: (+972) 8-9754681 / F: (+972) 8-9754682 info@masach.com / www.masach.com

MATERIAL:

SHIELD TYPE:

1 INCH
10 MM
MMGS / PRINT 1:1 / A4